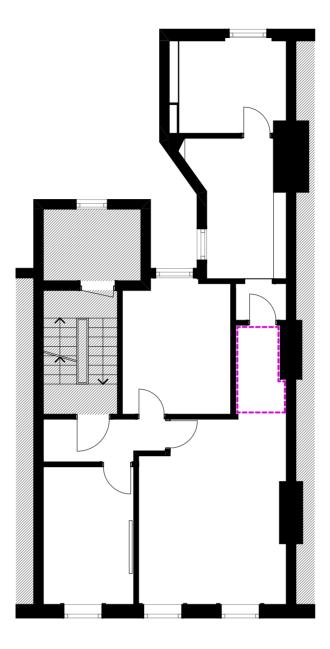

## **Cornice Plan** - Second Floor Flat

Existing - to be removed

Proposed

Existing - no cornice

Proposed

Existing - to be removed

Proposed

**Cornice Plan** - Third Floor Flat