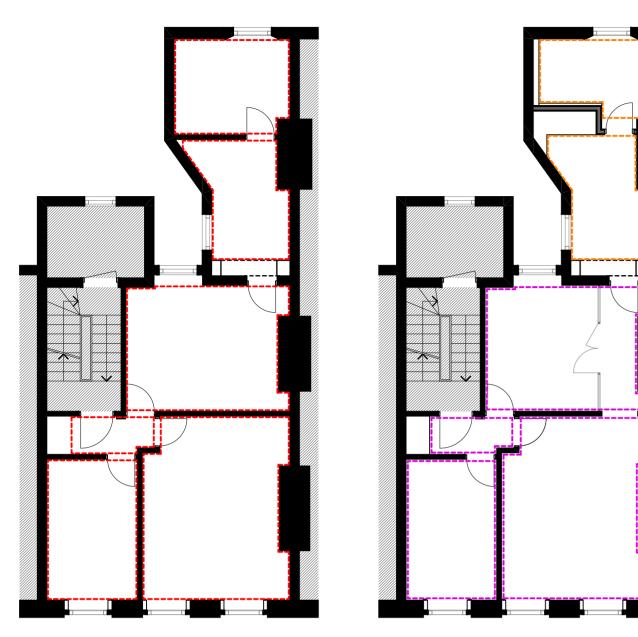

# **Cornice Plan** - First Floor Flat

## **Cornice Plan** - Second Floor Flat

Existing - to be removed

Proposed

Existing - no cornice

Proposed

Existing - to be removed

Proposed

**Cornice Plan** - Third Floor Flat