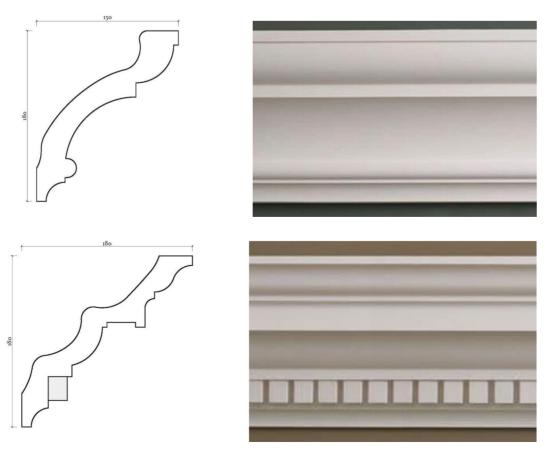

# **Cornice Plan** - First Floor Flat



## **Cornice Plan** - Second Floor Flat



Existing - to be removed

Proposed

Existing - no cornice

Proposed

Existing - to be removed

Proposed

**Cornice Plan** - Third Floor Flat

#### Existing modern cornice to be



#### **Proposed Georgian cornices**



### Existing modern cornice to be







Copyright © 4H Architecture Limited 2021 - Registered in England & Wales. - Registered No. 12112149 - 4H is the trading name of 4H Architecture Limited

133\_20 Manchester Street 20 Manchester Street, London, W1U 4DJ

1:100 @ A2

Private Client

4H Architecture - 07515 772458 - info@4harchitecture.co.uk DS Burge and Co., The Courtyard, 7 Francis Grove, London, SW19 4DW

01.03.2024.

PL01 Listed Building Consent 01.03.2024. 133\_906\_PL01

project number\_drawing number\_revision

This drawing is not to be scaled for construction purposes. All dimensions are to be checked on site before any work is put in hand. If in doubt, ask.

drawing title Cornice Plan