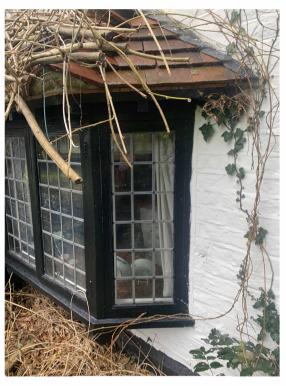

## current condition:

estimated late C20 casement oriel window painted shut, unable to easily open

external view

internal view

Revision:

Collaborating with: Linda Behan

Job: Drawing: 997 10-02

Project:
Whitfield Farmhouse,
Hungerford Lane, Shurlock
Row, RG10 ONY
Drawing:
GFW03 W03

Date: Status: Mar 24 planning
Drawn By: Checked By: