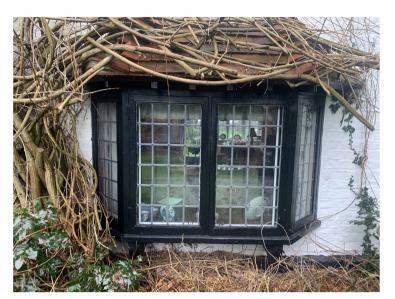

## current condition:

estimated late C20 casement oriel window painted shut, unable to easily open

external view

internal view

Revision:

Collaborating with: Linda Behan

Job: Drawing: 997 10-02

Project:
Whitfield Farmhouse,
Hungerford Lane, Shurlock
Row, RG10 ONY
Drawing:
GFW03 W03

Date: Status: Mar 24 planning
Drawn By: Checked By: