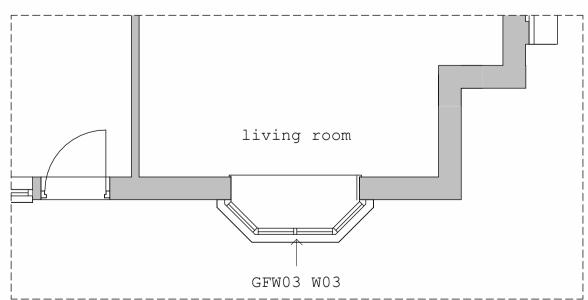

## GFW03 W03

side & front elevation - 1:20

ground floor plan - 1:50

external view