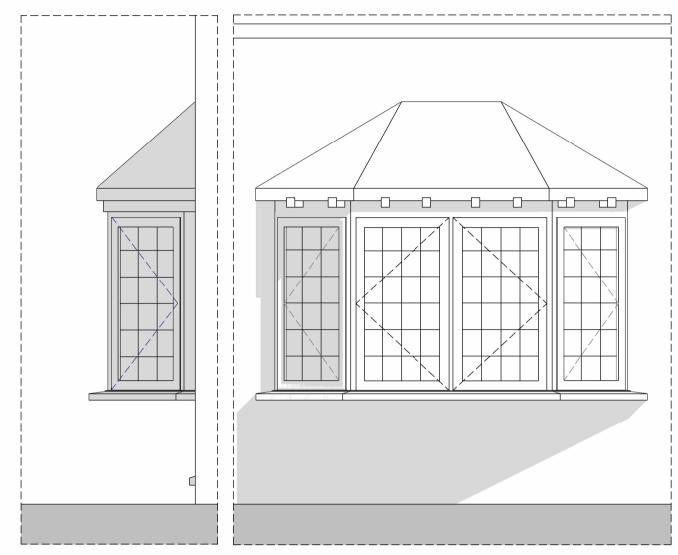

## GFW03 W03

side & front elevation - 1:20

ground floor plan - 1:50

external view

## proposed replacement unit:

3 light oriel window unit to be replaced with like for like timber unit

replacement unit to contain leadwork to match existing

slimline double glazing to remove the need for any further secondary glazing