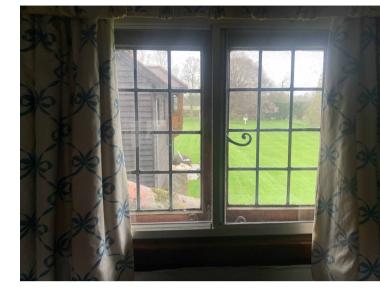

## FFW01 W05

front elevation - 1:20

first floor plan - 1:50

external view

internal views

## proposed replacement unit:

2 light 1 window unit to be replaced with like for like timber unit

replacement unit to contain leadwork to match existing

slimline double glazing to remove the need for any further secondary glazing