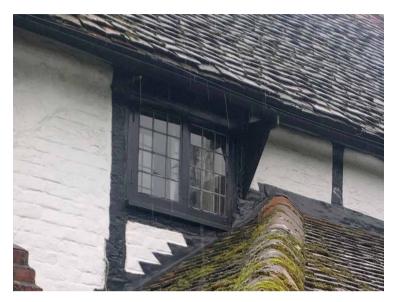

## FFW01 W05

front elevation - 1:20

first floor plan - 1:50

external view

internal views

## current condition:

estimated late C20 casement window painted shut

fitted with internal secondary glazing