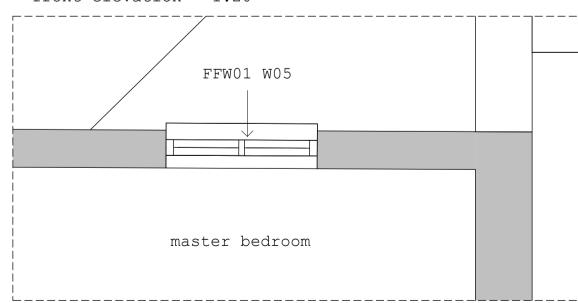

## FFW01 W05

front elevation - 1:20

first floor plan - 1:50

external view

internal views