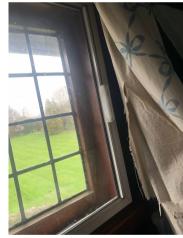

## FFW01 W05

front elevation - 1:20

first floor plan - 1:50

external view

internal views

## current condition:

estimated late C20 casement window painted shut

fitted with internal secondary glazing

## proposed replacement unit:

2 light 1 window unit to be replaced with like for like timber unit

replacement unit to contain leadwork to match existing

slimline double glazing to remove the need for any further secondary glazing