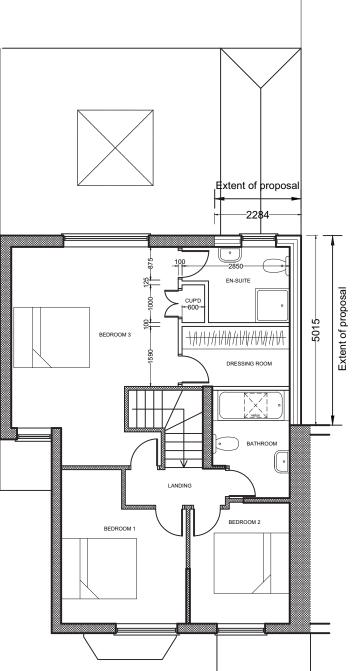

SCORER &** 10 SPRING GARDENS SOUTH ASCOTT HAWKINS LTD. DRAWING TITLE: **ELEVATIONS AS PROPOSED** 

SCALE:

1:100 / A3

© Copyright Reserved

DATE:

27.02.13

DRAWING No:

Drawing not to be scaled

SPRING 02

THIS DRAWING HAS BEEN GENERATED FROM A DRAWING

Registered Office:

20 Banks Street, Horncastle, Lincs LN9 5BW

Telephone 01507 524556 Fax 01507 524300 Email scorerhawkins@enterprise.net

Dimensions to be checked on site

REV:

A

PREPARED BY OTHERS.

THIS DRAWING HAS BEEN GENERATED FROM A DRAWING
PREPARED BY OTHERS.
SCORER & HAWKINS LTD ACCEPT NO LIABILITY WHATSOEVER
FOR ANY ERRORS OR INACCURACIES CONTAINED HEREIN.
NOTE: THESE DRAWINGS ARE FOR PLANNING AND
BUILDING REGULATIONS PURPOSES ONLY.
DRAWINGS NOT TO BE SCALED. ALL DIMENSIONS TO BE CHECKED
ON SITE.



**GROUND FLOOR LAYOUT** 



FIRST FLOOR LAYOUT