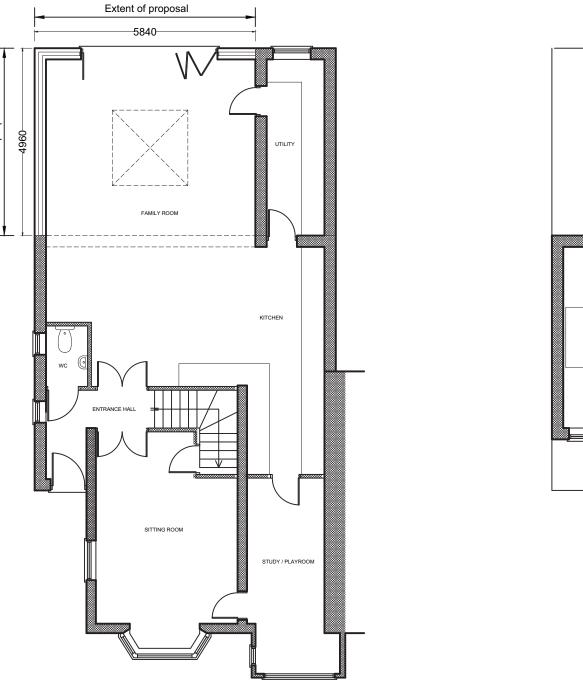

TH ELEVATION** JOB TITLE: **SCORER &** 10 SPRING GARDENS SOUTH ASCOTT HAWKINS LTD. DRAWING TITLE: **ELEVATIONS AS PROPOSED** 

SCALE:

1:100 / A3

© Copyright Reserved

DATE:

27.02.13

DRAWING No:

Drawing not to be scaled

SPRING 02

THIS DRAWING HAS BEEN GENERATED FROM A DRAWING

Registered Office:

20 Banks Street, Horncastle, Lincs LN9 5BW

Telephone 01507 524556 Fax 01507 524300 Email scorerhawkins@enterprise.net

Dimensions to be checked on site

REV:

A

PREPARED BY OTHERS.

THIS DRAWING HAS BEEN GENERATED FROM A DRAWING
PREPARED BY OTHERS.
SCORER & HAWKINS LTD ACCEPT NO LIABILITY WHATSOEVER
FOR ANY ERRORS OR INACCURACIES CONTAINED HEREIN.
NOTE: THESE DRAWINGS ARE FOR PLANNING AND
BUILDING REGULATIONS PURPOSES ONLY.
DRAWINGS NOT TO BE SCALED. ALL DIMENSIONS TO BE CHECKED
ON SITE.



**GROUND FLOOR LAYOUT** 



FIRST FLOOR LAYOUT