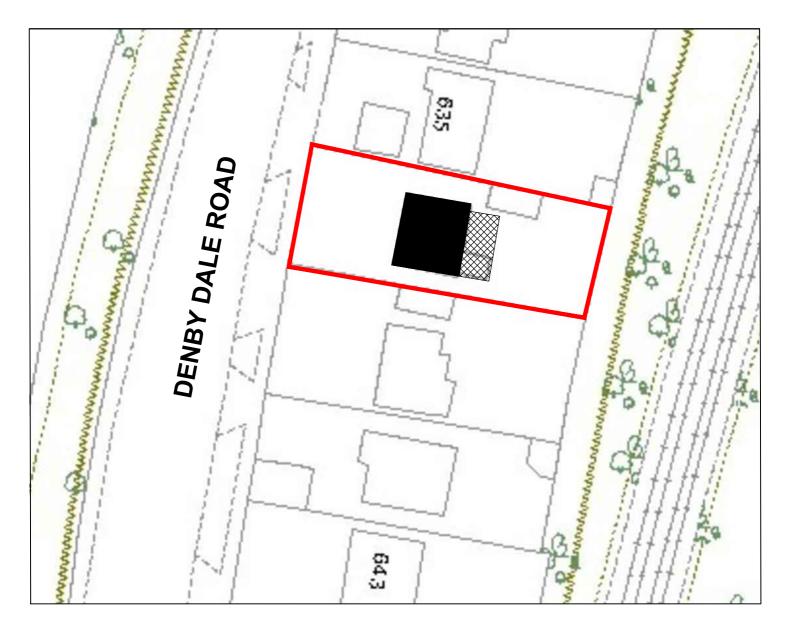

| Protan Consultancy Ltd.<br>14 LAPWING VIEW<br>HORBUT BRIDGE<br>WARFIELD<br>W4 SNZ<br>Te 01924 279307<br>Mobile: 07985 043318<br>PROJECT MANAGEMENT & ARCHITECTURAL SERVICES<br>Web: www.promanconsultancy.co.uk<br>EMAIL: info@promanconsultancy.co.uk |                     | Project:<br>637 DENBY DALE ROAD<br>CALDER GROVE<br>WF4 3DL |        | <i>Drawing Title:</i><br>Block Plan | W S           |
|--------------------------------------------------------------------------------------------------------------------------------------------------------------------------------------------------------------------------------------------------------|---------------------|------------------------------------------------------------|--------|-------------------------------------|---------------|
| Project No.                                                                                                                                                                                                                                            | Drawing No. 1966-12 | Revision:                                                  | Drawn: | Date:                               | <i>Scale:</i> |
| 1966                                                                                                                                                                                                                                                   |                     | -                                                          | DK     | March 24                            | 1:500@A4      |