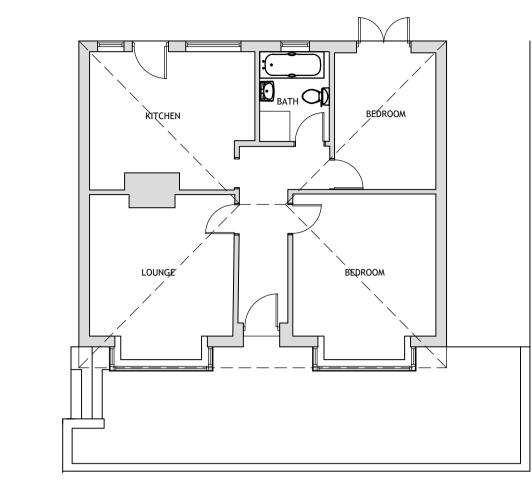

## AS PROPOSED



## AS EXISTING



GROUND FLOOR



FRONT ELEVATION (WEST)



REAR ELEVATION (EAST)



SIDE ELEVATION (SOUTH)



SIDE ELEVATION (NORTH)



FRONT ELEVATI**OR() (WEDTF)**LOOR



SIDE ELEVATION (SOUTH)





SIDE ELEVATION (NORTH)



ProMan Consultancy Ltd. 637 DENBY DALE ROAD CALDER GROVE WAKEFIELD WF4 3DL

Tel: 01924 279307 Mobile: 07985 043318

 PROJECT MANAGEMENT & ARCHITECTURAL SERVICES

 Web: www.promanconsultancy.co.uk
 EMAIL: info@promanconsultancy.co.uk

| Project:                                        |                     |                    |
|-------------------------------------------------|---------------------|--------------------|
| 637 Denby Dale Road<br>Calder Grove,<br>WF4 3DL |                     |                    |
| Drawing Title:<br>As Existing & Proposed        |