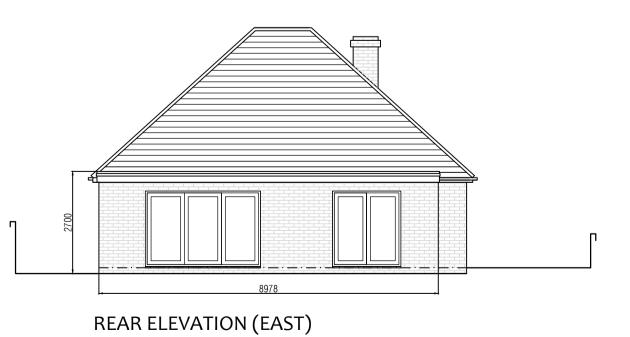

## AS EXISTING

GROUND FLOOR

FRONT ELEVATION (WEST)

REAR ELEVATION (EAST)

SIDE ELEVATION (SOUTH)

SIDE ELEVATION (NORTH)

FRONT ELEVATI**OR() (WEDTF)**LOOR

SIDE ELEVATION (SOUTH)