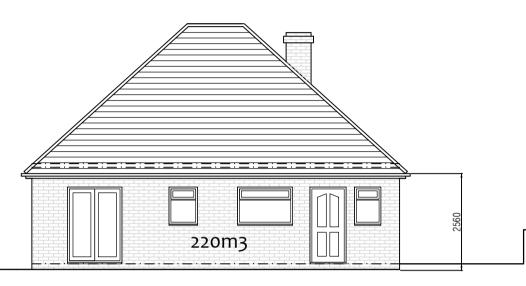

## AS EXISTING

GROUND FLOOR

FRONT ELEVATION (WEST)

REAR ELEVATION (EAST)

SIDE ELEVATION (SOUTH)

SIDE ELEVATION (NORTH)

FRONT ELEVATI**OR() (WEDTF)**LOOR

SIDE ELEVATION (SOUTH)