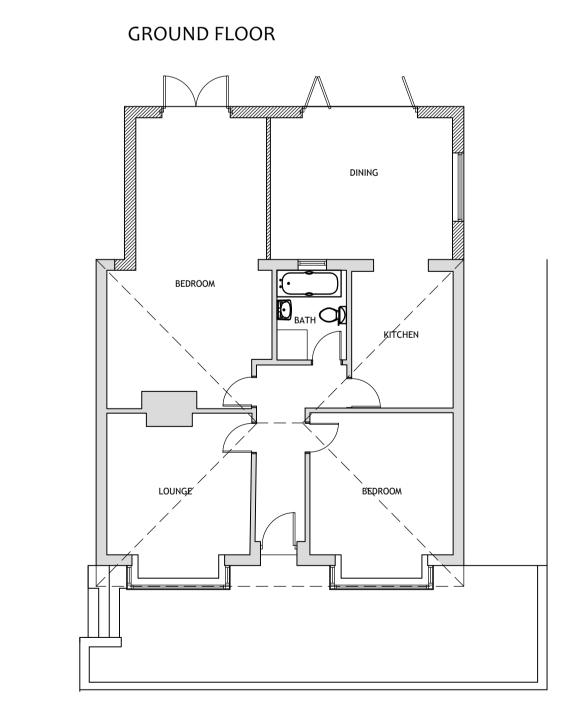

## AS EXISTING

GROUND FLOOR

FRONT ELEVATION (WEST)

REAR ELEVATION (EAST)

SIDE ELEVATION (SOUTH)

SIDE ELEVATION (NORTH)

FRONT ELEVATI**OR() (WEDTF)**LOOR

SIDE ELEVATION (SOUTH)