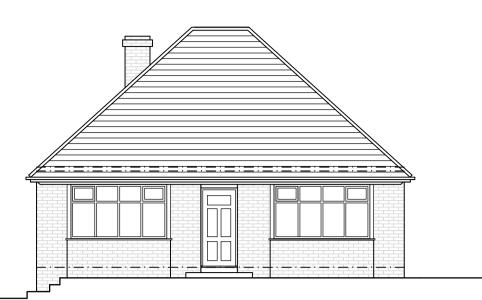

## AS EXISTING

GROUND FLOOR

FRONT ELEVATION (WEST)

REAR ELEVATION (EAST)

SIDE ELEVATION (SOUTH)

SIDE ELEVATION (NORTH)

FRONT ELEVATI**OR() (WEDTF)**LOOR

SIDE ELEVATION (SOUTH)