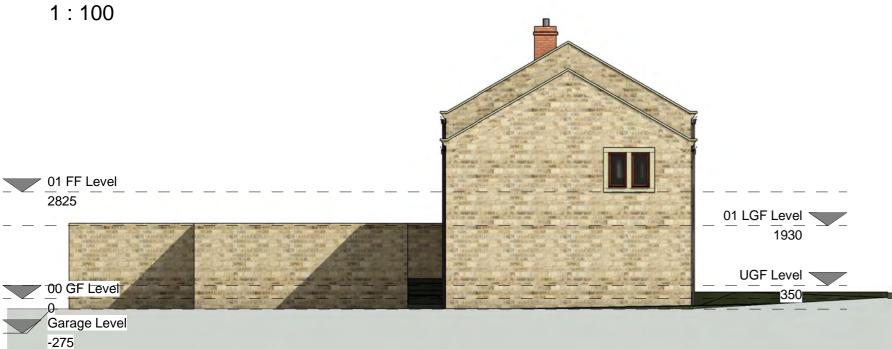

## **Section CC**

■ DRAWING NOT TO BE SCALED.

01 LGF Level 1930

Garage Level

-275

REV. DATE

Landing 6.1 m<sup>2</sup>

Garage

Landing 10.5 m<sup>2</sup>