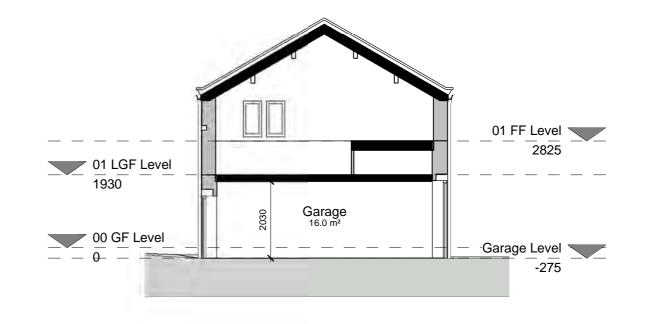

# **Section AA**

Bathroom 6.7 m<sup>2</sup>

Living Room 27.0 m²

■ DRAWING NOT TO BE SCALED.

01 LGF Level 1930

Garage Level

-275

REV. DATE

Landing 6.1 m<sup>2</sup>

Garage

Landing 10.5 m<sup>2</sup>