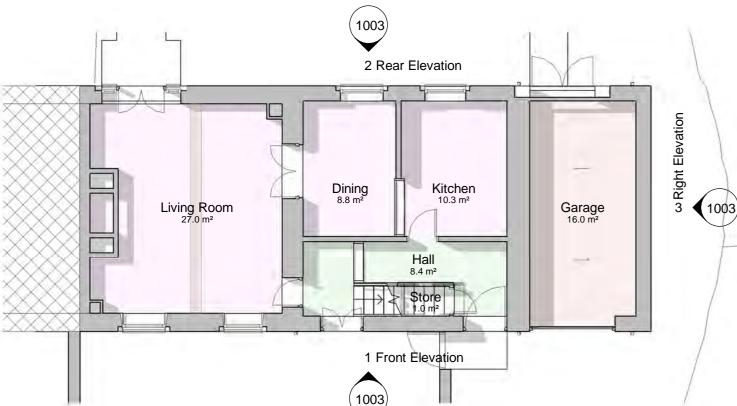

3D View 2

## Manor Cottage, Mill Farm Drive Mrs McConnell Existing Floor Plans SCALE CHECKED DATE SHEET SIZE DRAWN 1:100 @ A2 13.09.23 CA

○ CREATIVE ARCHITECTURE LIMITED

RESERVES ALL ITS RIGHTS

■ DRAWING NOT TO BE SCALED.

■ CHECK ALL DIMENSIONS ON SITE

■ REPORT ERRORS & OMISSIONS TO ARCHITECT.

■ THIS DRAWING IS THE SUBJECT OF COPYRIGHT WHICH VESTS IN CREATIVE ARCHITECTURE LIMITED. IT IS AN INFRINGEMENT OF COPYRIGHT TO REPRODUCE THIS DRAWING, BY WHATEVER

CONSENT OF CREATIVE ARCHITECTURE LIMITED WHICH

CREATIVE ARCHITECTURE LIMITED ASSERTS ITS RIGHTS TO BE IDENTIFIED AS THE AUTHOR OF THIS DESIGN

DRAWING TO BE READ IN CONJUNCTION WITH THE HEALTH AND SAFETY PLAN AND ALL RELEVANT RISK ASSESSMENTS

MEANS, INCLUDING ELECTRONIC, WITHOUT THE EXPRESS WRITTEN

## CREATIVE **ARCHITECTURE*