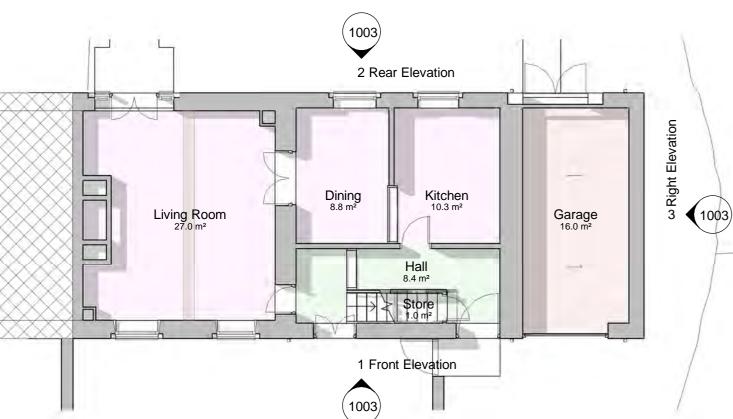

3D View 2

## Manor Cottage, Mill Farm Drive Mrs McConnell Existing Floor Plans SCALE CHECKED DATE SHEET SIZE DRAWN 1:100 @ A2 13.09.23 CA

○ CREATIVE ARCHITECTURE LIMITED

RESERVES ALL ITS RIGHTS

■ DRAWING NOT TO BE SCALED.

■ CHECK ALL DIMENSIONS ON SITE

■ REPORT ERRORS & OMISSIONS TO ARCHITECT.

■ THIS DRAWING IS THE SUBJECT OF COPYRIGHT WHICH VESTS IN CREATIVE ARCHITECTURE LIMITED. IT IS AN INFRINGEMENT OF COPYRIGHT TO REPRODUCE THIS DRAWING, BY WHATEVER

CONSENT OF CREATIVE ARCHITECTURE LIMITED WHICH

CREATIVE ARCHITECTURE LIMITED ASSERTS ITS RIGHTS TO BE IDENTIFIED AS THE AUTHOR OF THIS DESIGN

DRAWING TO BE READ IN CONJUNCTION WITH THE HEALTH AND SAFETY PLAN AND ALL RELEVANT RISK ASSESSMENTS

MEANS, INCLUDING ELECTRONIC, WITHOUT THE EXPRESS WRITTEN

## CREATIVE **ARCHITECTURE**