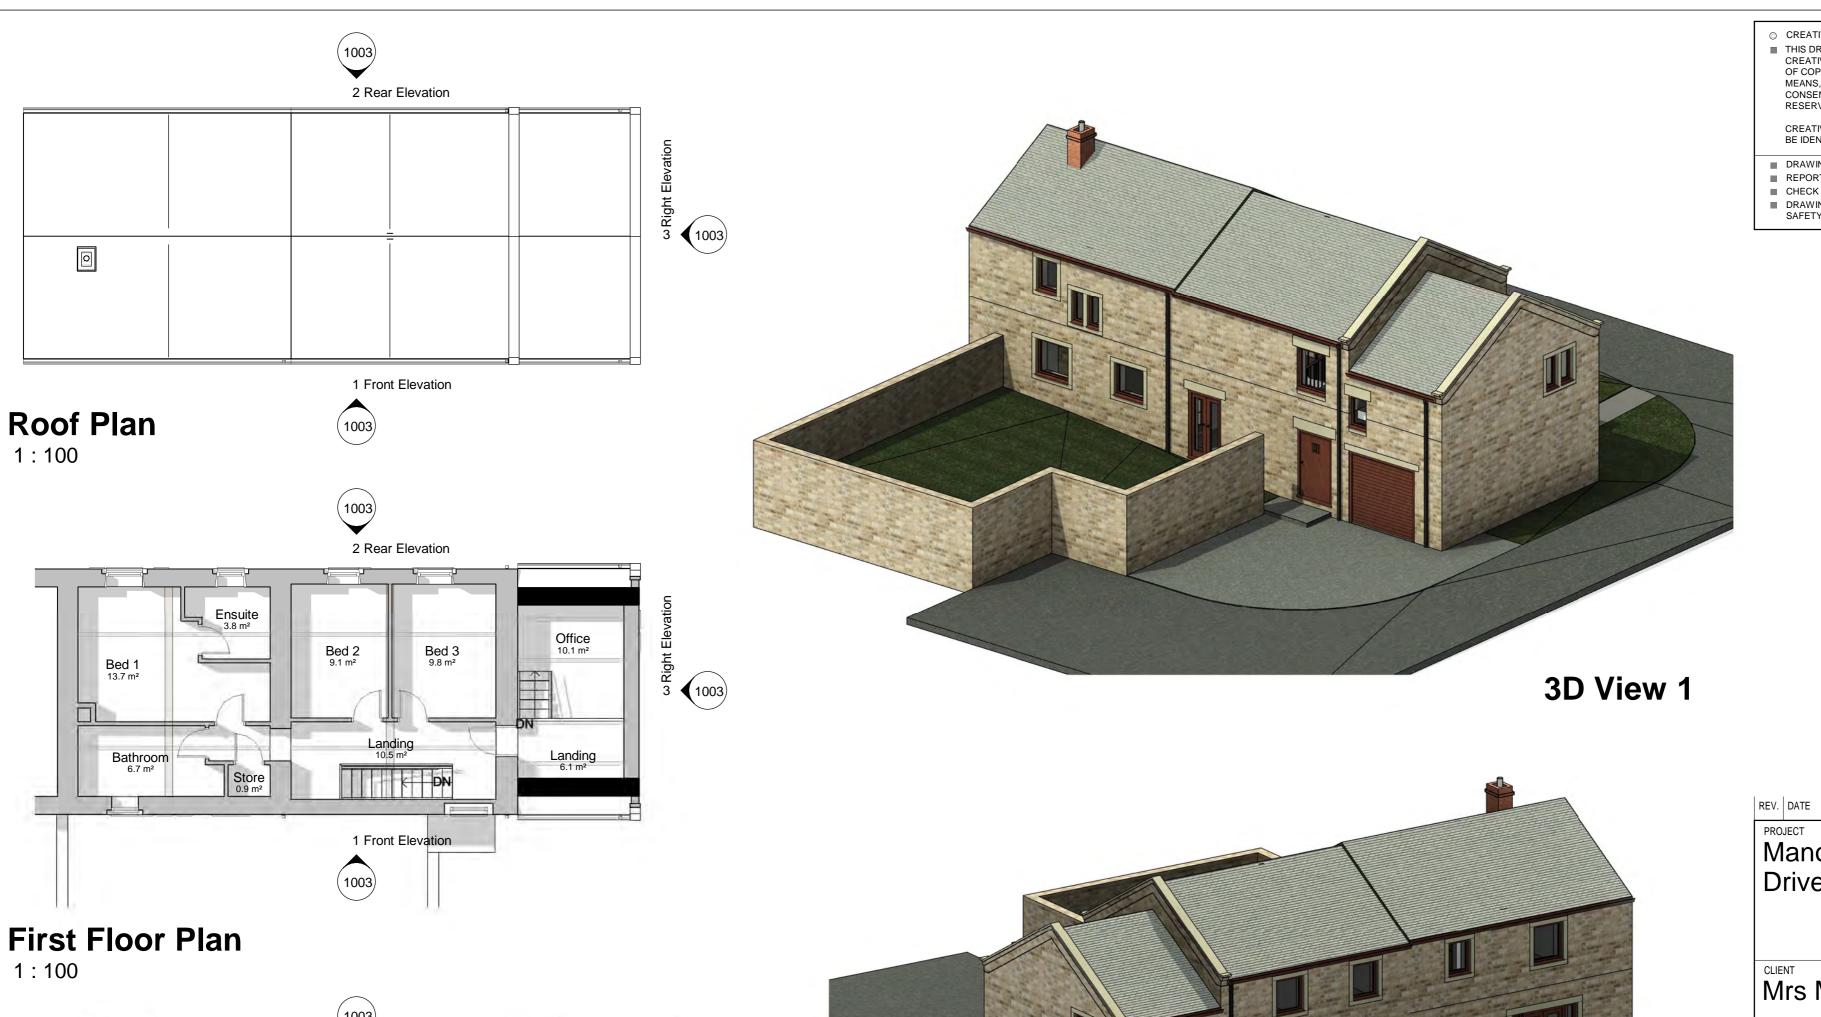

3D View 2

## Manor Cottage, Mill Farm Drive Mrs McConnell Existing Floor Plans SCALE CHECKED DATE SHEET SIZE DRAWN 1:100 @ A2 13.09.23 CA

○ CREATIVE ARCHITECTURE LIMITED

RESERVES ALL ITS RIGHTS

■ DRAWING NOT TO BE SCALED.

■ CHECK ALL DIMENSIONS ON SITE

■ REPORT ERRORS & OMISSIONS TO ARCHITECT.

■ THIS DRAWING IS THE SUBJECT OF COPYRIGHT WHICH VESTS IN CREATIVE ARCHITECTURE LIMITED. IT IS AN INFRINGEMENT OF COPYRIGHT TO REPRODUCE THIS DRAWING, BY WHATEVER

CONSENT OF CREATIVE ARCHITECTURE LIMITED WHICH

CREATIVE ARCHITECTURE LIMITED ASSERTS ITS RIGHTS TO BE IDENTIFIED AS THE AUTHOR OF THIS DESIGN

DRAWING TO BE READ IN CONJUNCTION WITH THE HEALTH AND SAFETY PLAN AND ALL RELEVANT RISK ASSESSMENTS

MEANS, INCLUDING ELECTRONIC, WITHOUT THE EXPRESS WRITTEN

## CREATIVE **ARCHITECTUR