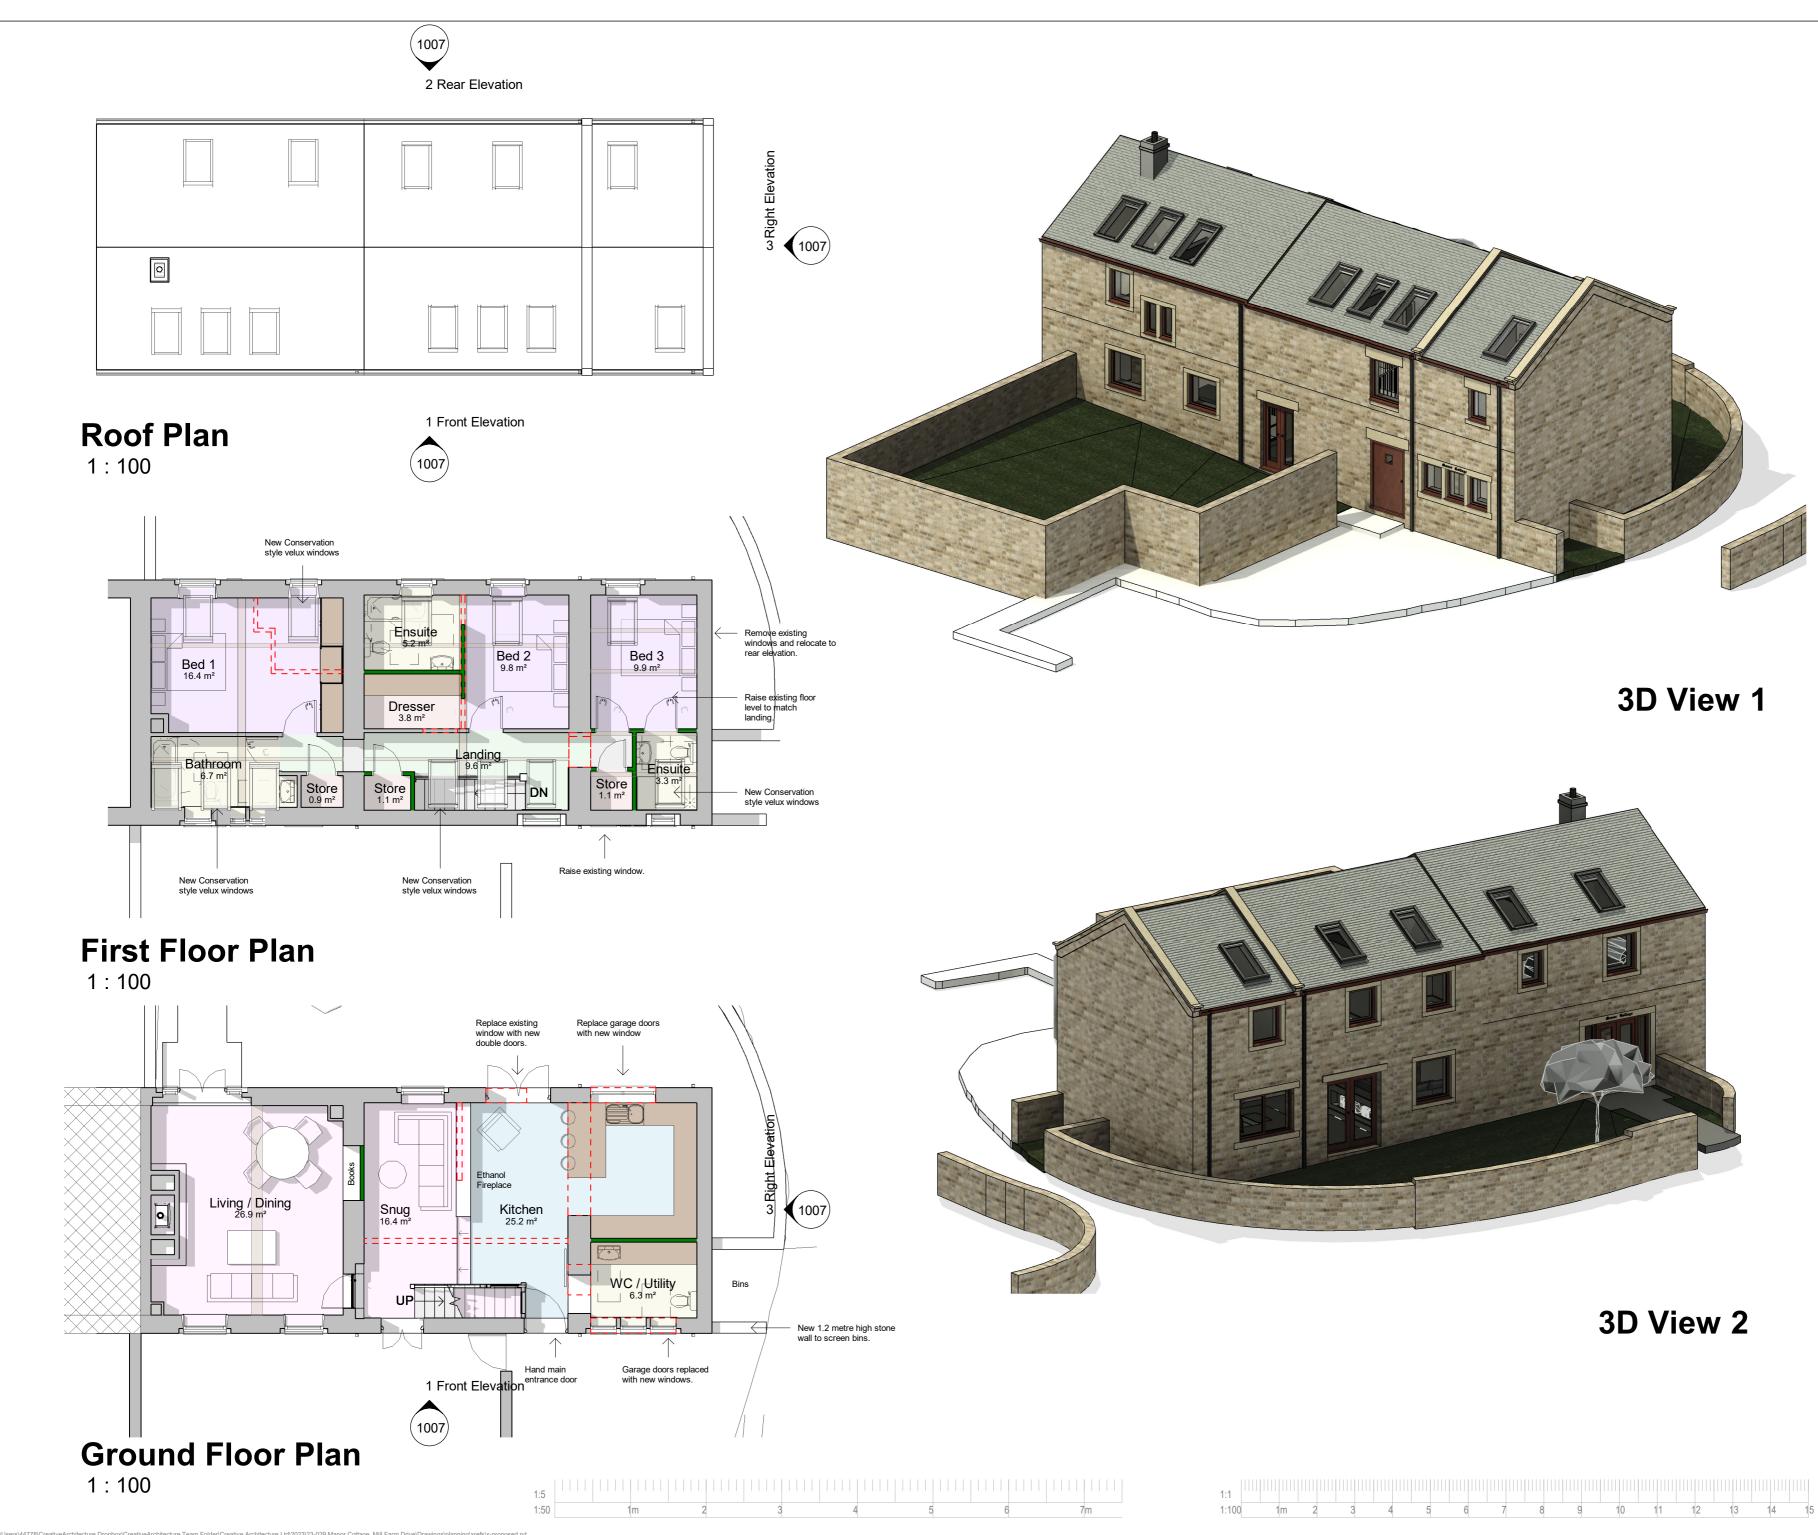

23-029 STATUS

| C<br>B<br>A                                                                                                                                                                        | 22.03.24<br>16.03.24<br>21.09.23 | AH Rais            | Amendments to drawings<br>Raising of roof and internal reconfiguration<br>Amendments following client feedback |               | ion              | CA<br>CA<br>CA |
|------------------------------------------------------------------------------------------------------------------------------------------------------------------------------------|----------------------------------|--------------------|----------------------------------------------------------------------------------------------------------------|---------------|------------------|----------------|
| REV.                                                                                                                                                                               | DATE                             | DRN.               |                                                                                                                |               |                  | CHKD.          |
| Manor Cottage, Mill Farm<br>Drive                                                                                                                                                  |                                  |                    |                                                                                                                |               |                  |                |
| Mrs McConnell                                                                                                                                                                      |                                  |                    |                                                                                                                |               |                  |                |
| Proposed Floor Plans                                                                                                                                                               |                                  |                    |                                                                                                                |               |                  |                |
| SC/<br>1 :                                                                                                                                                                         | ALE<br>100                       | SHEET SIZE<br>@ A2 | DRAWN<br>AH                                                                                                    | CHECKED<br>CA | DATE<br>13.09.23 |                |
| CREATIVE ARCHITECTURE<br>A: 1 The Long Stables, Rochdale Rd, Denshaw, OL3 5UE<br>T: 07788 200 255<br>E: adam@creativearchitectureltd.co.uk<br>W: www.creativearchitectureltd.co.uk |                                  |                    |                                                                                                                |               |                  |                |
| <sup>јов</sup>                                                                                                                                                                     | <sup>№</sup><br>3-02             | 9                  | $\frac{\text{DRAWING No}}{1006}$                                                                               |               | REVIS            |                |