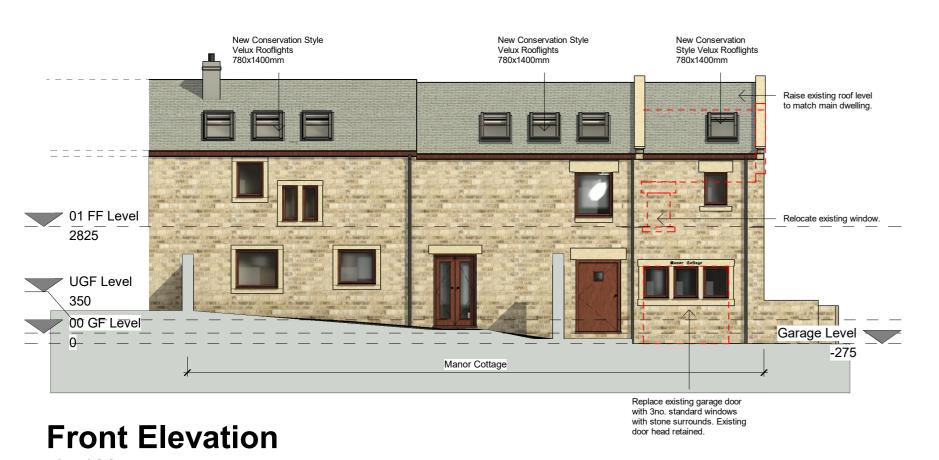

1:100 New Conservation Style Velux Rooflights 780x1400mm New Conservation Style Velux Rooflights 780x1400mm New Conservation Style Velux Rooflights 780x1400mm Raise existing roof level 01 FF Level Remove existing window \_\_\_\_\_ 2825 00 GF Level ✓ Garage Level -275