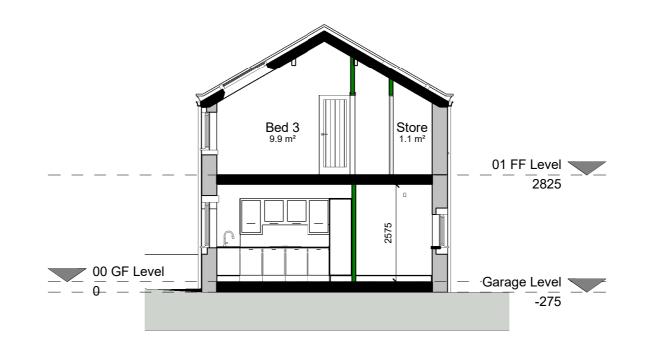

1:100 New Conservation Style Velux Rooflights 780x1400mm New Conservation Style Velux Rooflights 780x1400mm New Conservation Style Velux Rooflights 780x1400mm Raise existing roof level 01 FF Level Remove existing window \_\_\_\_\_ 2825 00 GF Level ✓ Garage Level -275



# **Right Elevation**

Replace existring garage door with new high level window. Replace existing window with new

1:100



#### **Section AA**

1:100



### **Section BB**

1:100



## **Section CC**

1:100



| REV. | DATE          | DRN. |                   | CHKD. |  |
|------|---------------|------|-------------------|-------|--|
| M    | anor<br>rive  | Co   | ottage, Mill Farm |       |  |
|      | Mrs McConnell |      |                   |       |  |

AH Amendments to drawings

AH Raising of roof and internal reconfiguration

AH Amendments following client feedback

CREATIVE ARCHITECTURE LIMITED

### Proposed Elevations and **Sections**

| SCALE | SHEET SIZE | DRAWN | CHECKED | DATE     |
|-------|------------|-------|---------|----------|
| 1:100 | @ A2       | AH    | CA      | 13.09.23 |

### CREATIVE **ARCHITECTURE**

- A: 1 The Long Stables, Rochdale Rd, Denshaw, OL3 5UE
- T: 07788 200 255

22.03.24

16.03.24

21.09.23

- E: