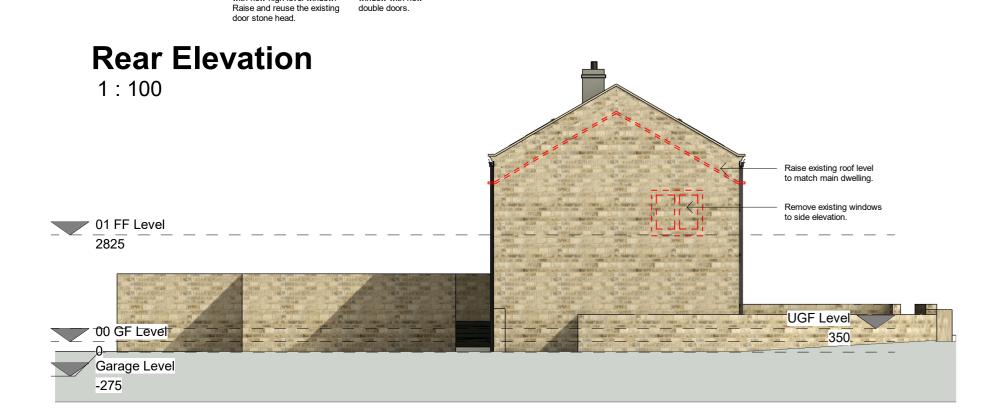

1:100 New Conservation Style Velux Rooflights 780x1400mm New Conservation Style Velux Rooflights 780x1400mm New Conservation Style Velux Rooflights 780x1400mm Raise existing roof level 01 FF Level Remove existing window \_\_\_\_\_ 2825 00 GF Level ✓ Garage Level -275