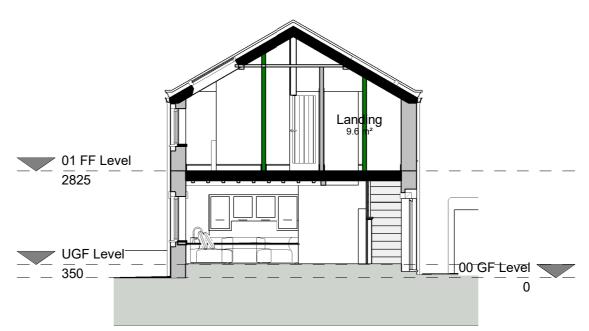

1:100 New Conservation Style Velux Rooflights 780x1400mm New Conservation Style Velux Rooflights 780x1400mm New Conservation Style Velux Rooflights 780x1400mm Raise existing roof level 01 FF Level Remove existing window \_\_\_\_\_ 2825 00 GF Level ✓ Garage Level -275



# **Right Elevation**

Replace existring garage door with new high level window. Replace existing window with new

1:100



#### **Section AA**

1:100



### **Section BB**

1:100



## **Section CC**

1:100



| REV. | DATE          | DRN. |                   | CHKD. |  |
|------|---------------|------|-------------------|-------|--|
| M    | anor<br>rive  | Co   | ottage, Mill Farm |       |  |
|      | Mrs McConnell |      |                   |       |  |

AH Amendments to drawings

AH Raising of roof and internal reconfiguration

AH Amendments following client feedback

CREATIVE ARCHITECTURE LIMITED

### Proposed Elevations and **Sections**

| SCALE | SHEET SIZE | DRAWN | CHECKED | DATE     |
|-------|------------|-------|---------|----------|
| 1:100 | @ A2       | AH    | CA      | 13.09.23 |

### CREATIVE **ARCHITECTURE**

- A: 1 The Long Stables, Rochdale Rd, Denshaw, OL3 5UE
- T: 07788 200 255

22.03.24

16.03.24

21.09.23

- E: adam@creativearchitectureltd.