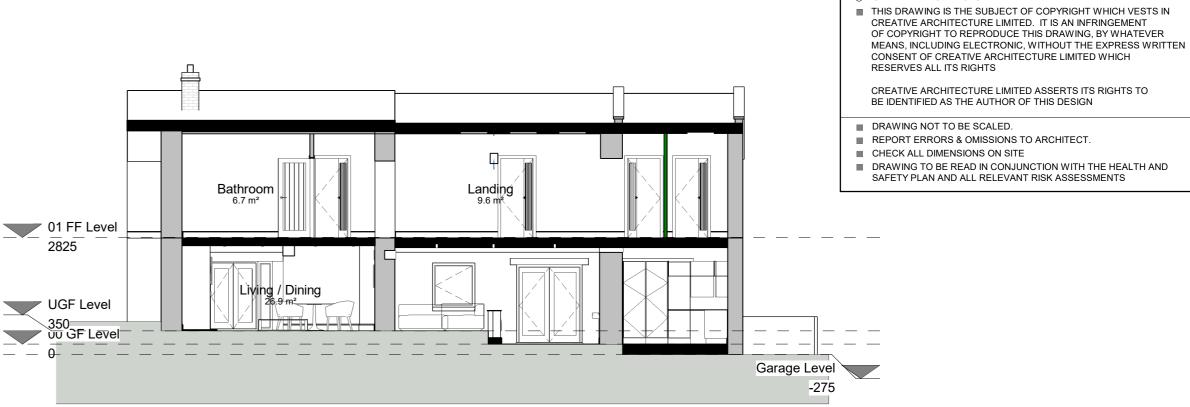

1:100 New Conservation Style Velux Rooflights 780x1400mm New Conservation Style Velux Rooflights 780x1400mm New Conservation Style Velux Rooflights 780x1400mm Raise existing roof level 01 FF Level Remove existing window \_\_\_\_\_ 2825 00 GF Level ✓ Garage Level -275



# **Right Elevation**

Replace existring garage door with new high level window. Replace existing window with new

1:100



#### **Section AA**

1:100



### **Section BB**

1:100



## **Section CC**

1:100



| REV. | DATE          | DRN. |                   | CHKD. |  |
|------|---------------|------|-------------------|-------|--|
| M    | anor<br>rive  | Co   | ottage, Mill Farm |       |  |
|      | Mrs McConnell |      |                   |       |  |

AH Amendments to drawings

AH Raising of roof and internal reconfiguration

AH Amendments following client feedback

CREATIVE ARCHITECTURE LIMITED

### Proposed Elevations and **Sections**

| SCALE | SHEET SIZE | DRAWN | CHECKED | DATE     |
|-------|------------|-------|---------|----------|
| 1:100 | @ A2       | AH    | CA      | 13.09.23 |

### CREATIVE **ARCHITECTURE**

- A: 1 The Long Stables, Rochdale Rd, Denshaw, OL3 5UE
- T: 07788 200 255

22.03