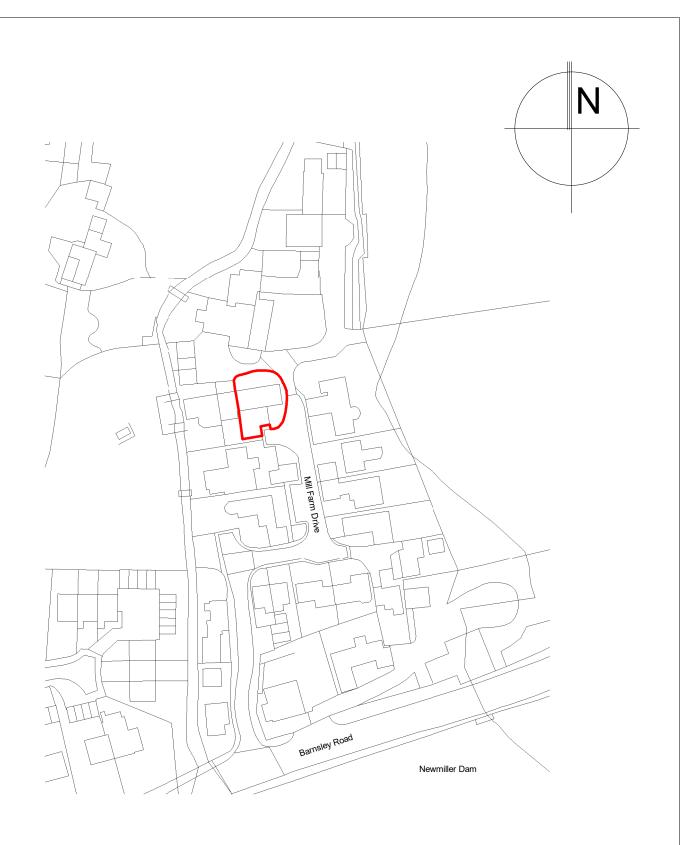

## **Location Plan**

1:1250

| REV. DATE     | DRN.               |             |               | CHKD             |                                        |      |          |                                                                            |
|---------------|--------------------|-------------|---------------|------------------|----------------------------------------|------|----------|----------------------------------------------------------------------------|
| Mrs McConnell |                    |             |               |                  | PROJECT Manor Cottage, Mill Farm Drive |      |          | CREATIVE <b>ARCHITECTURE</b>                                               |
| Location Plan |                    |             |               |                  | JOB № <b>23-029</b>                    | 1000 | REVISION | A: 1 The Long Stables, Rochdale Rd, Denshaw, OL3 5UE T: 07788 200 255      |
|               | SHEET SIZE<br>@ A4 | DRAWN<br>AH | CHECKED<br>CA | DATE<br>12.09.23 | Planning                               |      |          | E: adam@creativearchitectureltd.co.uk W: www.creativearchitectureltd.co.uk |