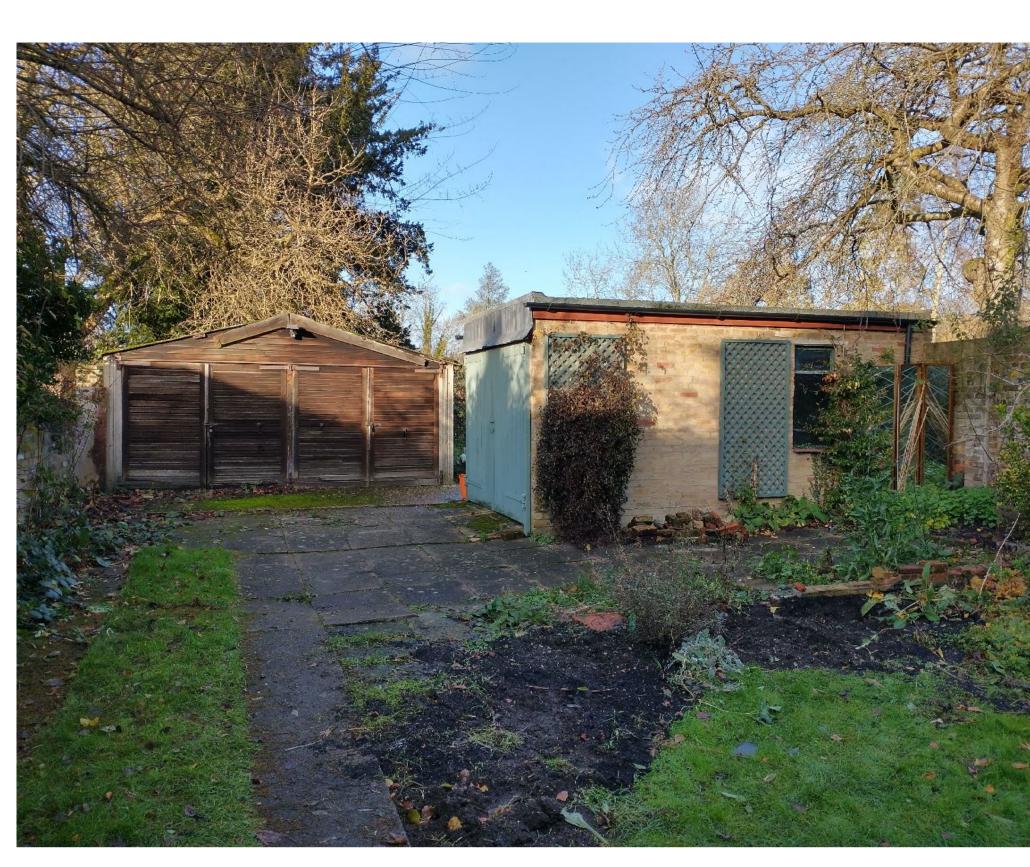

#### Photos

Photos of garage and surrounding hardstanding December 2021: 1. View of double garage to 12 West Street, with adjacent brick garage of 14 West Street in foreground. Concrete paving slab hard standing with concrete slab beyond.

- Front view of double garage to 12 West Street.
   Rear view of double garage to 12 West Street.

DO NOT SCALE FROM THIS DRAWING ALL DIMENSIONS ARE TO BE CHECKED ON SITE THIS DRAWING IS TO BE READ IN CONJUNCTION WITH ALL CONSULTANTS INFORMATION ARCHER ARCHITECTS RETAIN THE COPYRIGHT OF ALL INFORMATION WITHIN THIS DRAWING