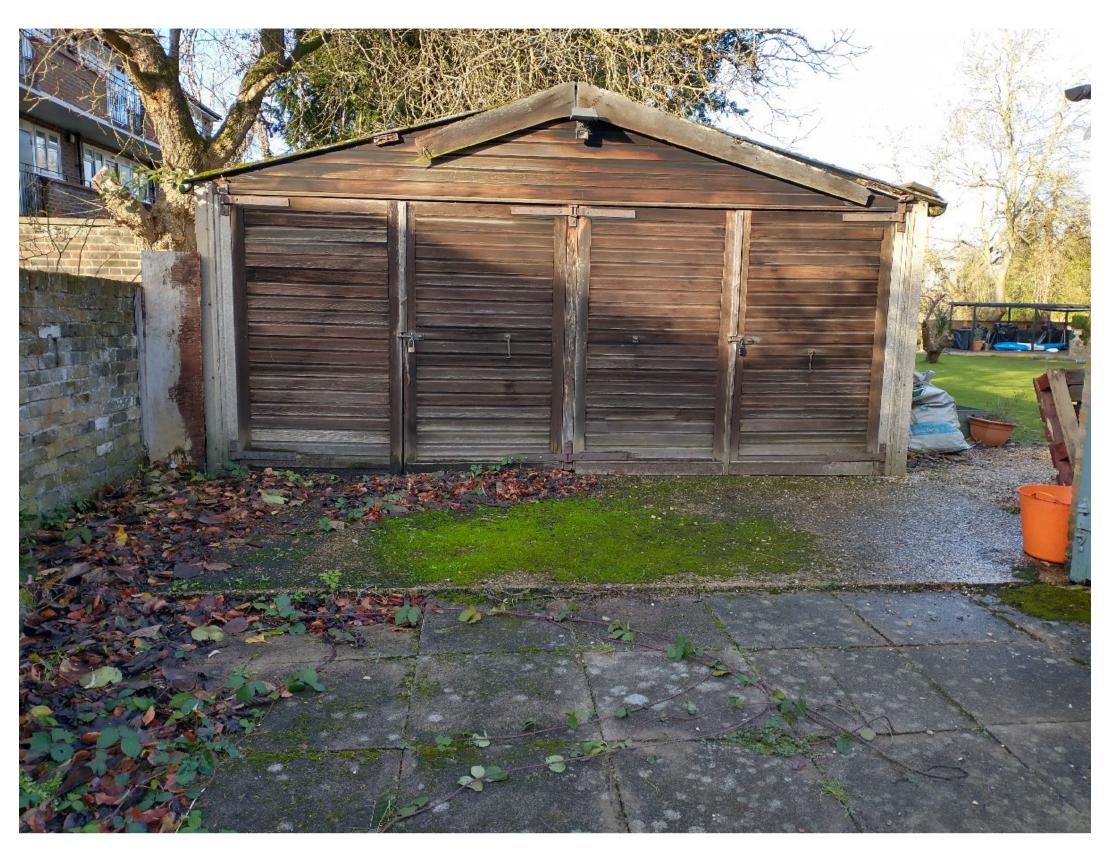

- Front view of double garage to 12 West Street.
   Rear view of double garage to 12 West Street.

DO NOT SCALE FROM THIS DRAWING ALL DIMENSIONS ARE TO BE CHECKED ON SITE THIS DRAWING IS TO BE READ IN CONJUNCTION WITH ALL CONSULTANTS INFORMATION ARCHER ARCHITECTS RETAIN THE COPYRIGHT OF ALL INFORMATION WITHIN THIS DRAWING