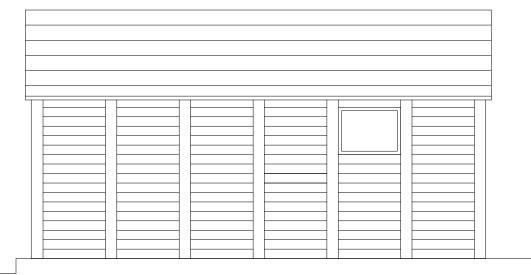

## 0 1 1 2 3

SIDE ELEVATION (LOOKING SOUTH WEST)

FRONT ELEVATION

Existing Garage serving 12 West Street, comprises of:

-Prefabricated concrete walls

-Timber window Frames

-Timber garrage doors and over panel -Corrugated asbestos roof -Concrete slab