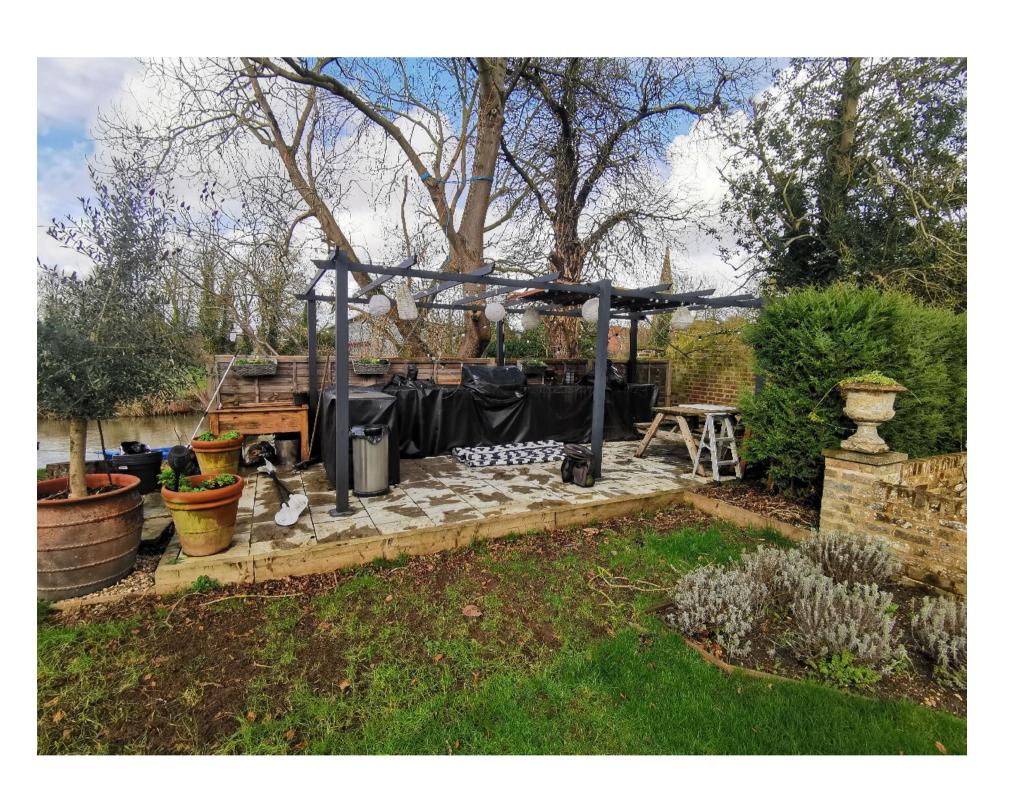

Photos March 2024

Photos of area of hard landscaping at river bank

- 1. Shows context of listed garden pavilion to left with area of patio to right hand side, with a demountable gazebo currently erected on patio.
- 2. Shows area of patio with River Lea, visible to left. On patio an array of garden furniture and BBQ equipment with demountable gazebo currently erected on patio.
- 3. Shows area of patio with River Lea, visible beyond. On patio an array of garden furniture and BBQ equipment with demountable gazebo currently erected on patio.