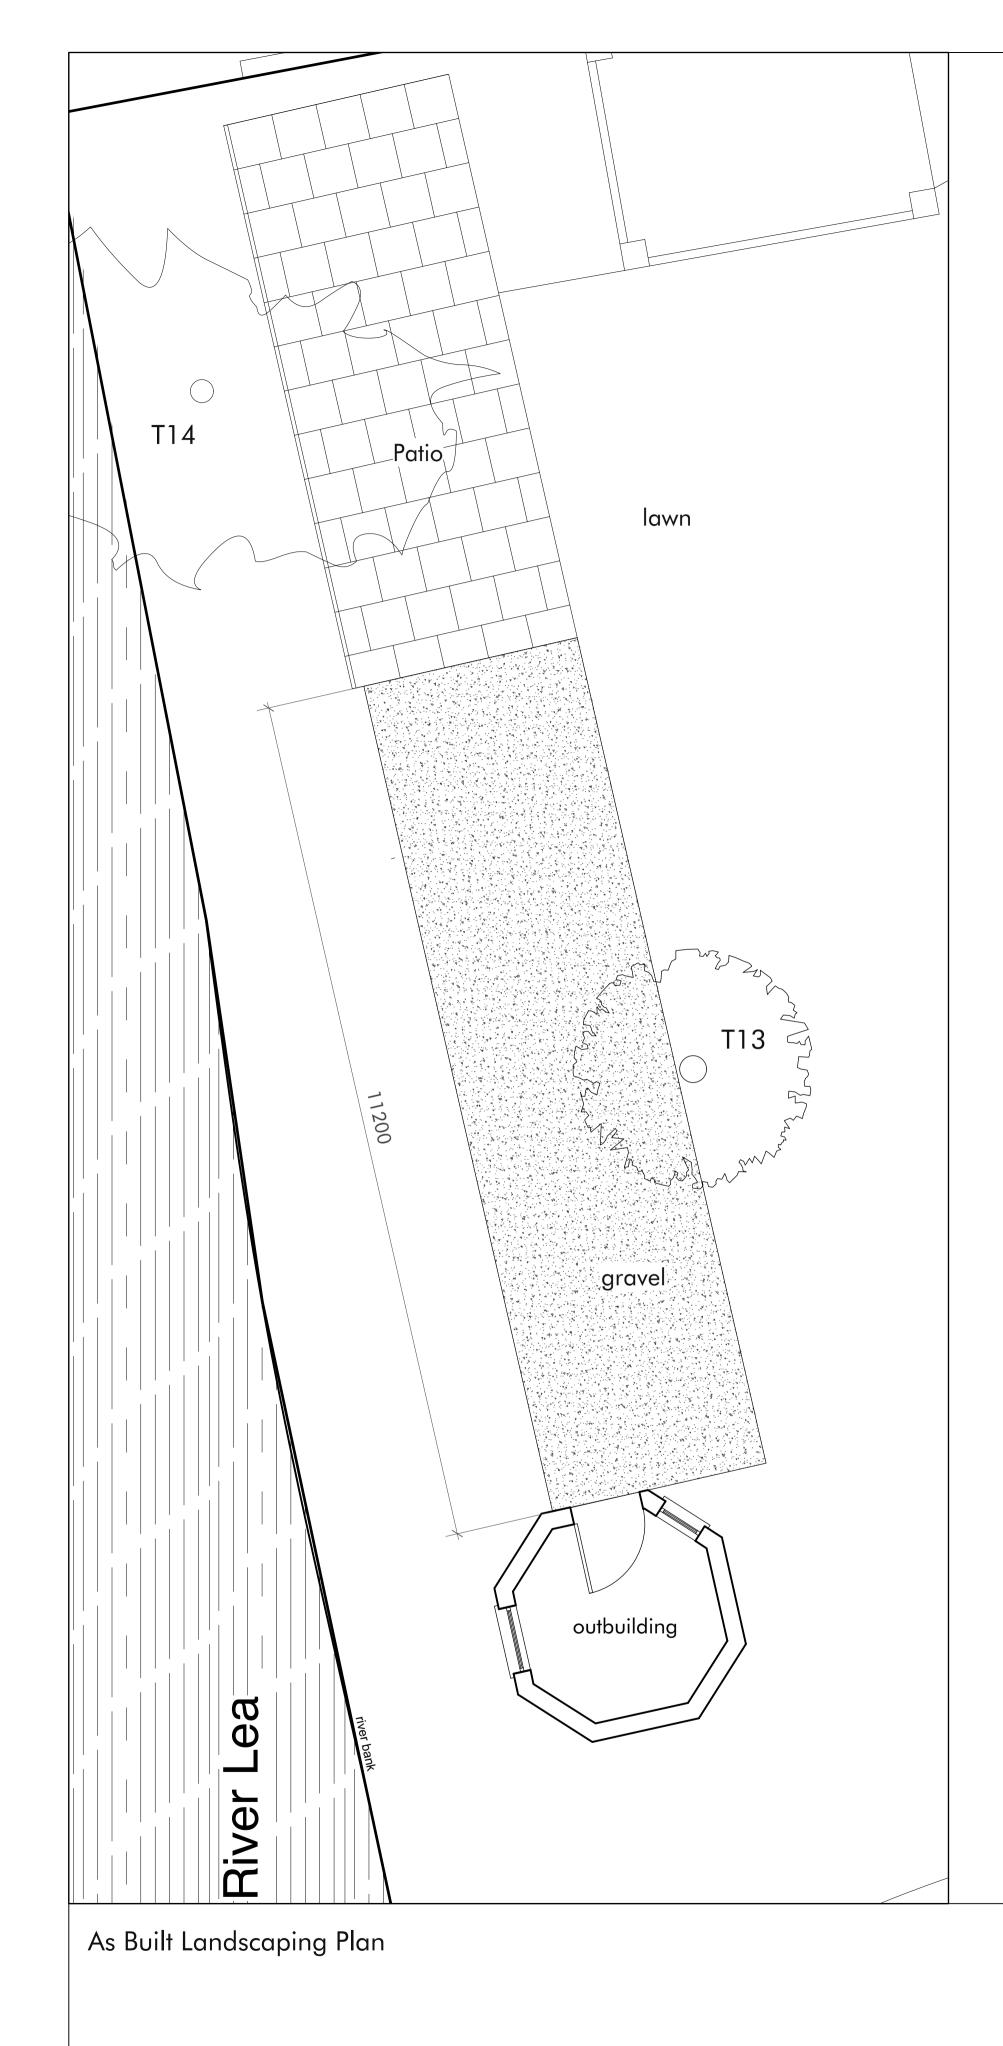

Landscaping Plan, as built

Drawing Title

5213 1:100 @ A3 mks Job Title
12 West Street,
Hertford

Date
03/24

Drawing No

5213/02/107

ARCHER ARCHITECTS

Ground Floor West
Coate House
1-3 Coate Street
London E2 9AG