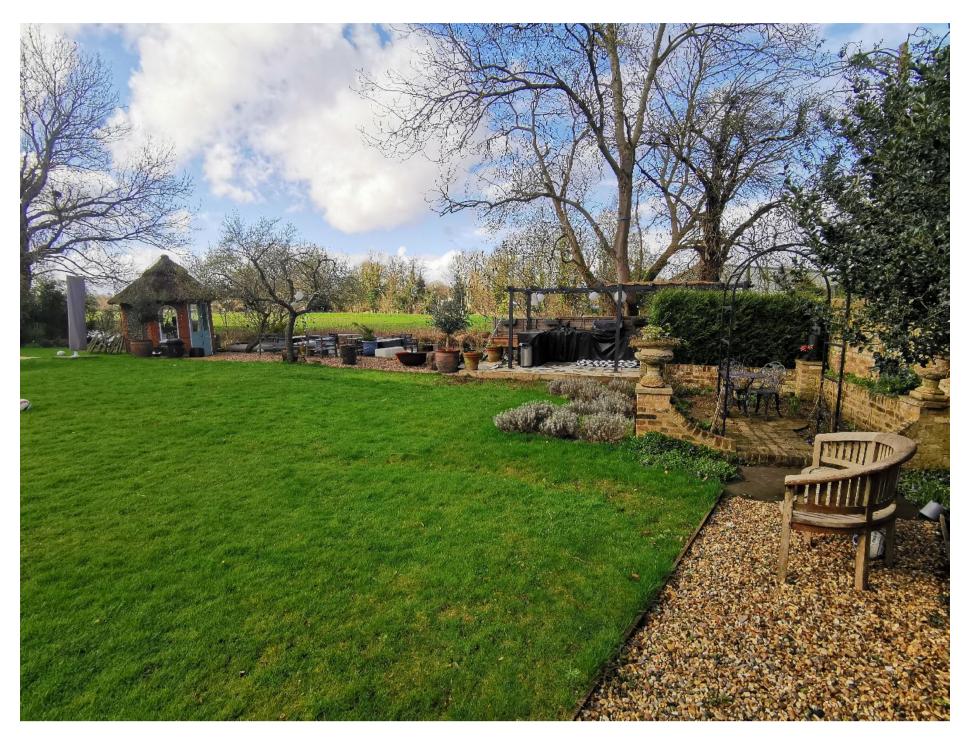

Photos March 2024

Photos of area of hard landscaping at river bank

- 1. Shows context of listed garden pavilion to left with area of patio to right hand side, with a demountable gazebo currently erected on patio.
- 2. Shows area of patio with River Lea, visible to left. On patio an array of garden furniture and BBQ equipment with demountable gazebo currently erected on patio.
- 3. Shows area of patio with River Lea, visible beyond. On patio an array of garden furniture and BBQ equipment with demountable gazebo currently erected on patio.