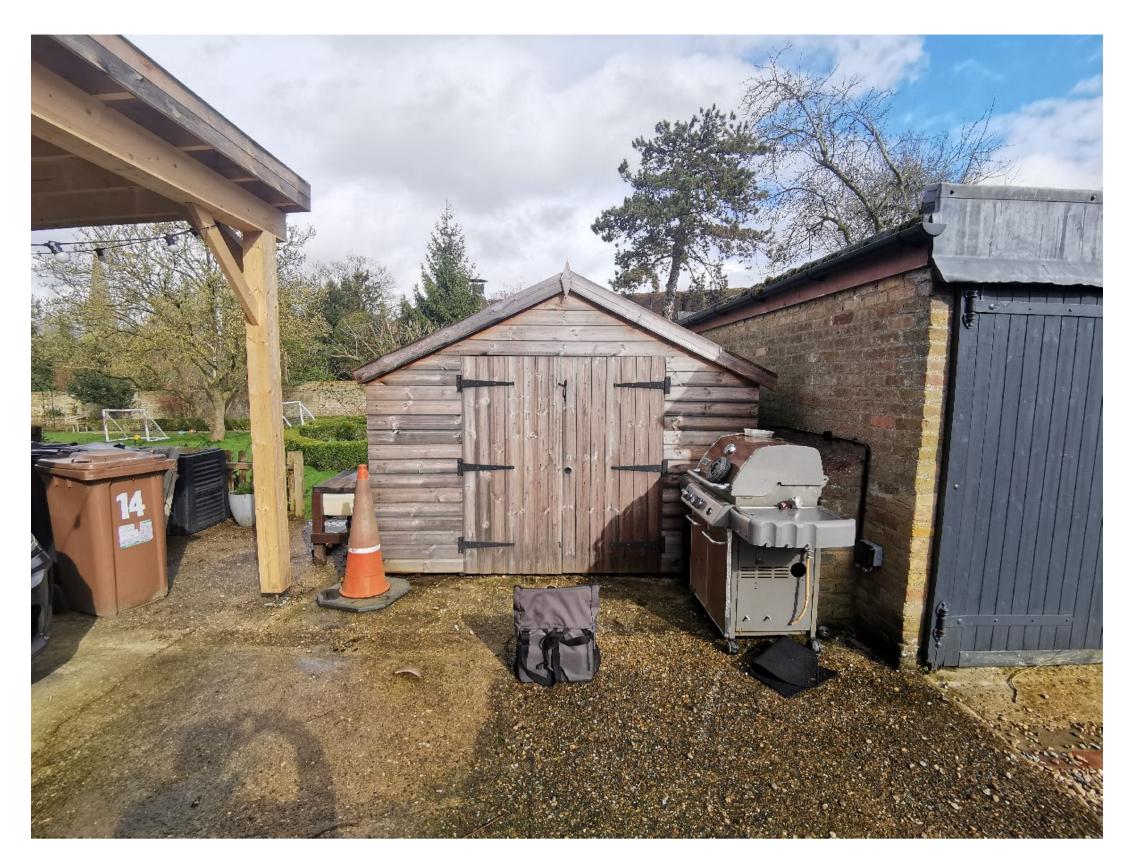

Photos of garage and surrounding hardstanding March 2024: 1. Front view of open car port to 12 West Street, concrete hard standing retained with new timber garden shed to right.

- 2. Front view of new timber garden shed, brick garage to 14 West Street to right.
- 3. Rear view of open car port to 12 West Street.
- 4. View along rear of garden shed demonstrating no connection to existing brick boundary wall.