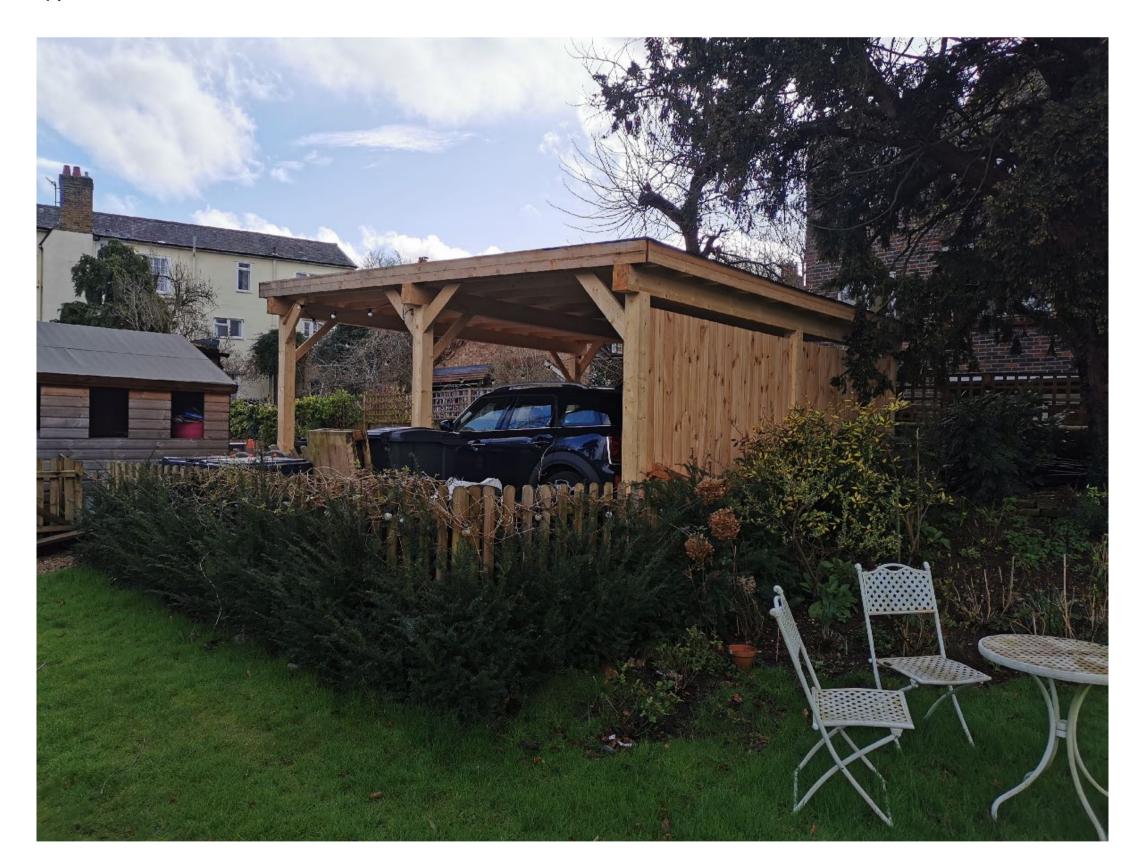

Photos of garage and surrounding hardstanding March 2024: 1. Front view of open car port to 12 West Street, concrete hard standing retained with new timber garden shed to right.

- 2. Front view of new timber garden shed, brick garage to 14 West Street to right.
- 3. Rear view of open car port to 12 West Street.
- 4. View along rear of garden shed demonstrating no connection to existing brick boundary wall.