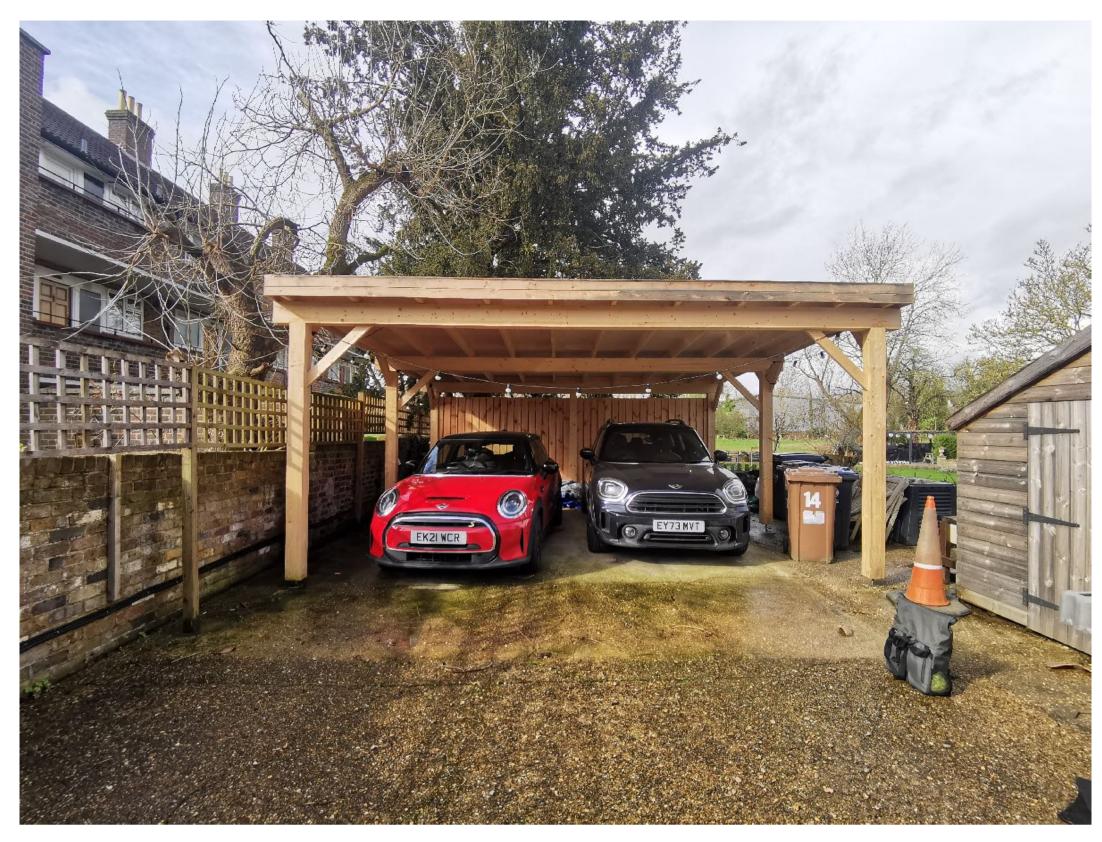

Photos of garage and surrounding hardstanding March 2024: 1. Front view of open car port to 12 West Street, concrete hard standing retained with new timber garden shed to right.

- 2. Front view of new timber garden shed, brick garage to 14 West Street to right.
- 3. Rear view of open car port to 12 West Street.
- 4. View along rear of garden shed demonstrating no connection to existing brick boundary wall.