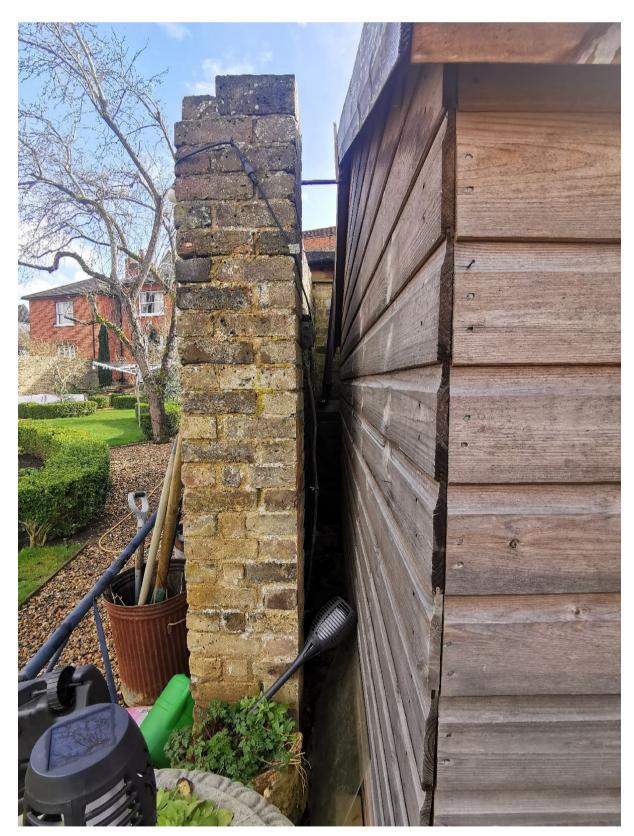

Photos of garage and surrounding hardstanding March 2024: 1. Front view of open car port to 12 West Street, concrete hard standing retained with new timber garden shed to right.

- 2. Front view of new timber garden shed, brick garage to 14 West Street to right.
- 3. Rear view of open car port to 12 West Street.
- 4. View along rear of garden shed demonstrating no connection to existing brick boundary wall.