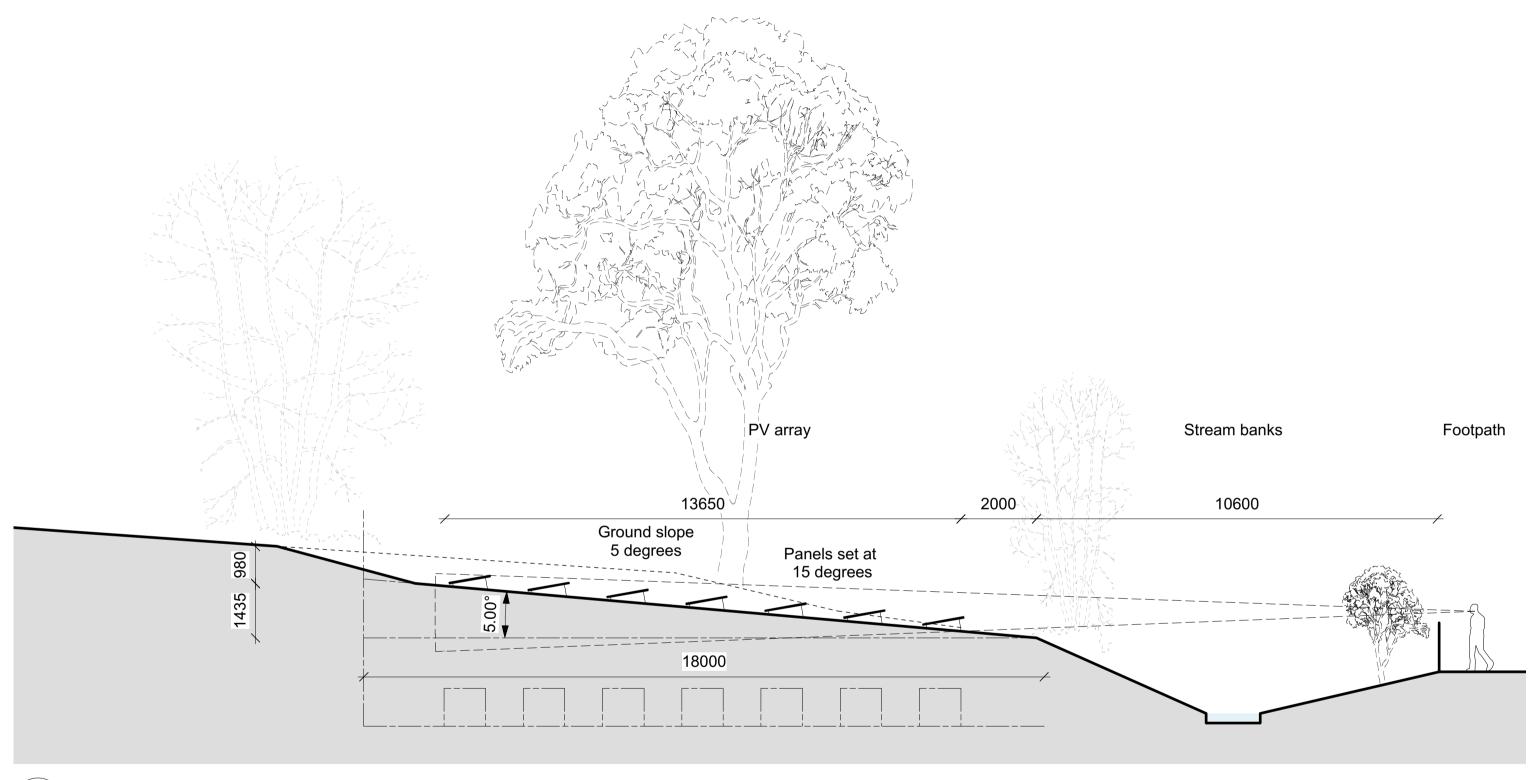

hello@tawfitzwilliam.com | 01865 806 076 | www.tawfitzwilliam.com

All levels and dimensions to be site surveyed and confirmed by the contractor. Any discrepancies are to be reported to the Architect. See also architectural details, mechanical and electrical intent layout and structural engineers drawings and specifications. Door and windows manufacturer to produce shop drawings for comment before manufacture.

All details are intent only, to be finalised by the contractor. Drawings subject to statutory approvals.

Revision

P1 23.01.24 Planning Issue

**MALTHOUSE PV ARRAY** 

The Malt House

Broad Campden Gloucestershire GL55 6UU

044\_02\_300

Proposed section

1:100 @ A3