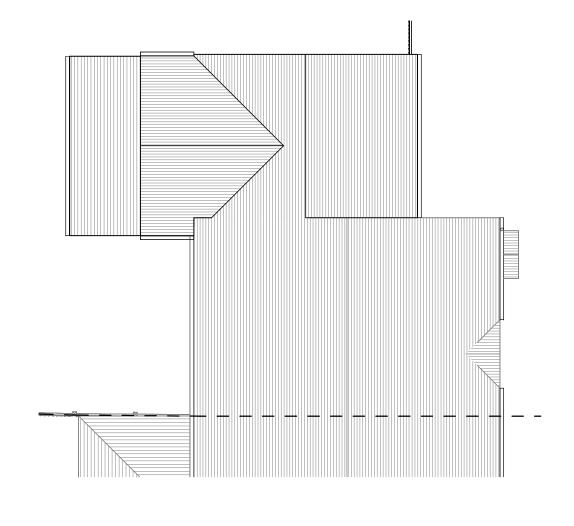

## t 01865 874112 e iforrhys@iforrhys.com

| client: | Mr Jon Pickering                                               |                     |
|---------|----------------------------------------------------------------|---------------------|
| job:    | Proposed development at<br>111 Manor Road, Witney,<br>OX28 3UF |                     |
| title:  | First Floor and Roof plan -<br>as approved                     | 3:51                |
| status  | planning issue                                                 |                     |
| scale:  | 1 : 100                                                        | +                   |
| date:   | february 2024                                                  | 02                  |
| no:     | 2243 p105                                                      | 23/02/2024 12:13:51 |
|         |                                                                |                     |