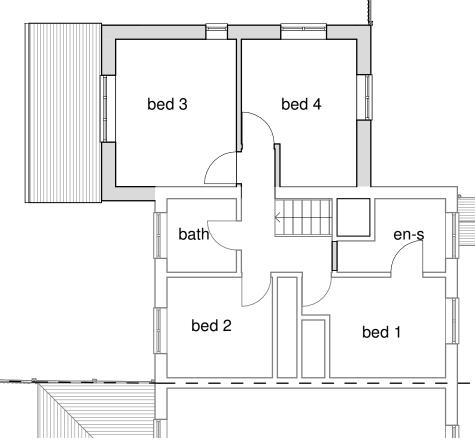

## t 01865 874112 e iforrhys@iforrhys.com

| client: | Mr Jon Pickering                                               |                     |
|---------|----------------------------------------------------------------|---------------------|
| job:    | Proposed development at<br>111 Manor Road, Witney,<br>OX28 3UF |                     |
| title:  | First Floor and Roof plan -<br>as approved                     | 3:51                |
| status  | planning issue                                                 |                     |
| scale:  | 1 : 100                                                        | +                   |
| date:   | february 2024                                                  | 02                  |
| no:     | 2243 p105                                                      | 23/02/2024 12:13:51 |
|         |                                                                |                     |