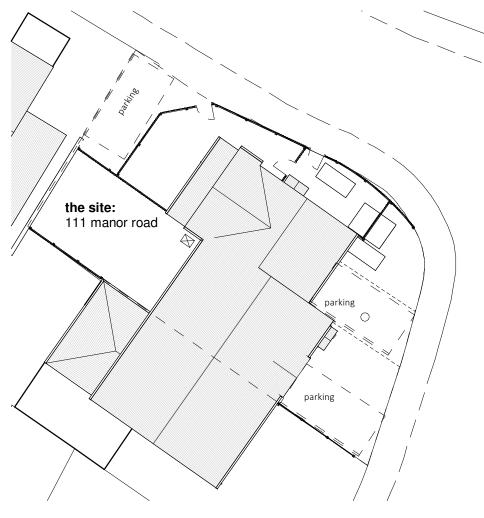

manor road





## 2 00.0 Location Plan as existing 1:1250

0 100m 1:1250 @ **q3** 

## Notes

- No deviation may be made from the details shown on this drawing without prior permission of the architects. Any discrepancy found between this drawing and any other document should be referred immediately to the architects. IF IN DOUBT ASK.
- 2. No dimensions should be scaled from this drawing.
- 3. This drawing is to be removed from currency immediately a revised version is issued.
- 4. The contractor must check the existing construction on the site prior to commencement of the works.
- 5. All rights described in chapter 1V of the Copyright, Designs and Patents Act of 1988 have been generally asserted.

| Rev    | Date           | Description                                      |
|--------|