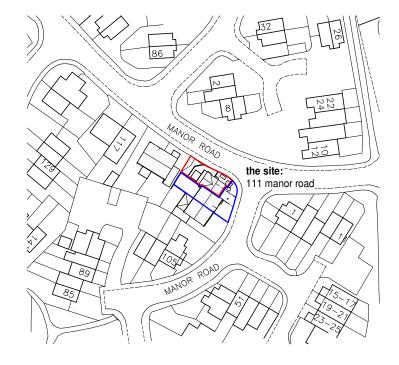

manor road





## 2 00.0 Location Plan as existing 1:1250

0 100m 1:1250 @ **q3** 

## Notes

- No deviation may be made from the details shown on this drawing without prior permission of the architects. Any discrepancy found between this drawing and any other document should be referred immediately to the architects. IF IN DOUBT ASK.
- 2. No dimensions should be scaled from this drawing.
- 3. This drawing is to be removed from currency immediately a revised version is issued.
- 4. The contractor must check the existing construction on the site prior to commencement of the works.
- 5. All rights described in chapter 1V of the Copyright, Designs and Patents Act of 1988 have been generally asserted.

| Rev    | Date           | Description                                      |
|--------|----------------