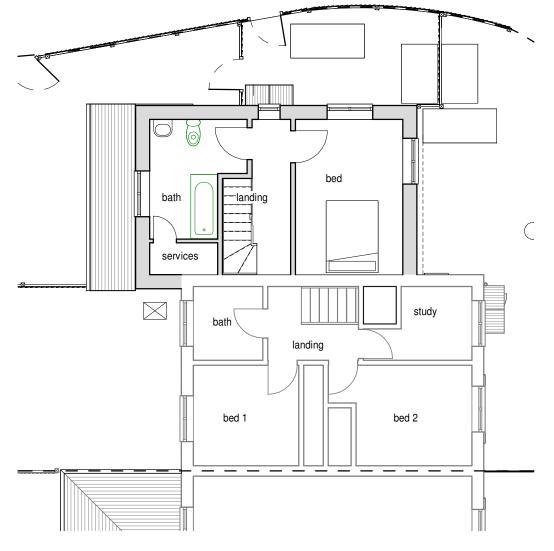

04.4 Roof Plan - as proposed

02.4 First Floor plan - as proposed

## Notes

- 1. No deviation may be made from the details shown on this drawing without prior permission of the architects. Any discrepancy found between this drawing and any other document should be referred immediately to the architects. IF IN DOUBT ASK.
- 2. No dimensions should be scaled from this drawing.
- 3. This drawing is to be removed from currency immediately a revised version is issued.
- 4. The contractor must check the existing construction on the site prior to commencement of the works.
- 5. All rights described in chapter 1V of the Copyright, Designs and Patents Act of 1988 have been generally asserted.

| Rev | Date | Description |
|-----|------|-------------|
|     |      |             |
|     |      |