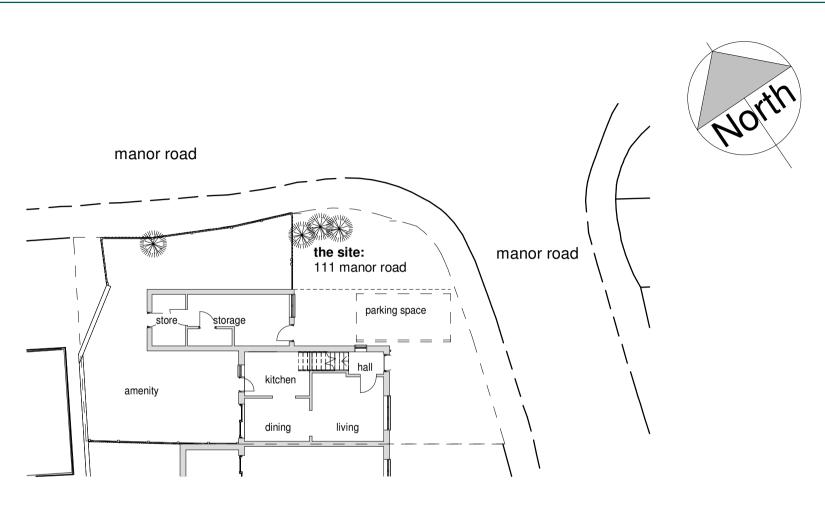

## 01.0 Site plan - as existing

p113

1:200

2 4 6 8 10m 1:200 @ **q4** 

## Notes

- No deviation may be made from the details shown on this drawing without prior permission of the architects. Any discrepancy found between this drawing and any other document should be referred immediately to the architects.

  IF IN DOUBT ASK.
- No dimensions should be scaled from this drawing.
- This drawing is to be removed from currency immediately a revised version is issued.
- The contractor must check the existing construction on the site prior to commencement of the works
- 5. All rights described in chapter 1V of the Copyright, Designs and Patents Act of 1988 have been generally asserted.

## Ifor Rhys Ltd

architects environmental designers landscape & interior designers

lower barn, 4 blenhei