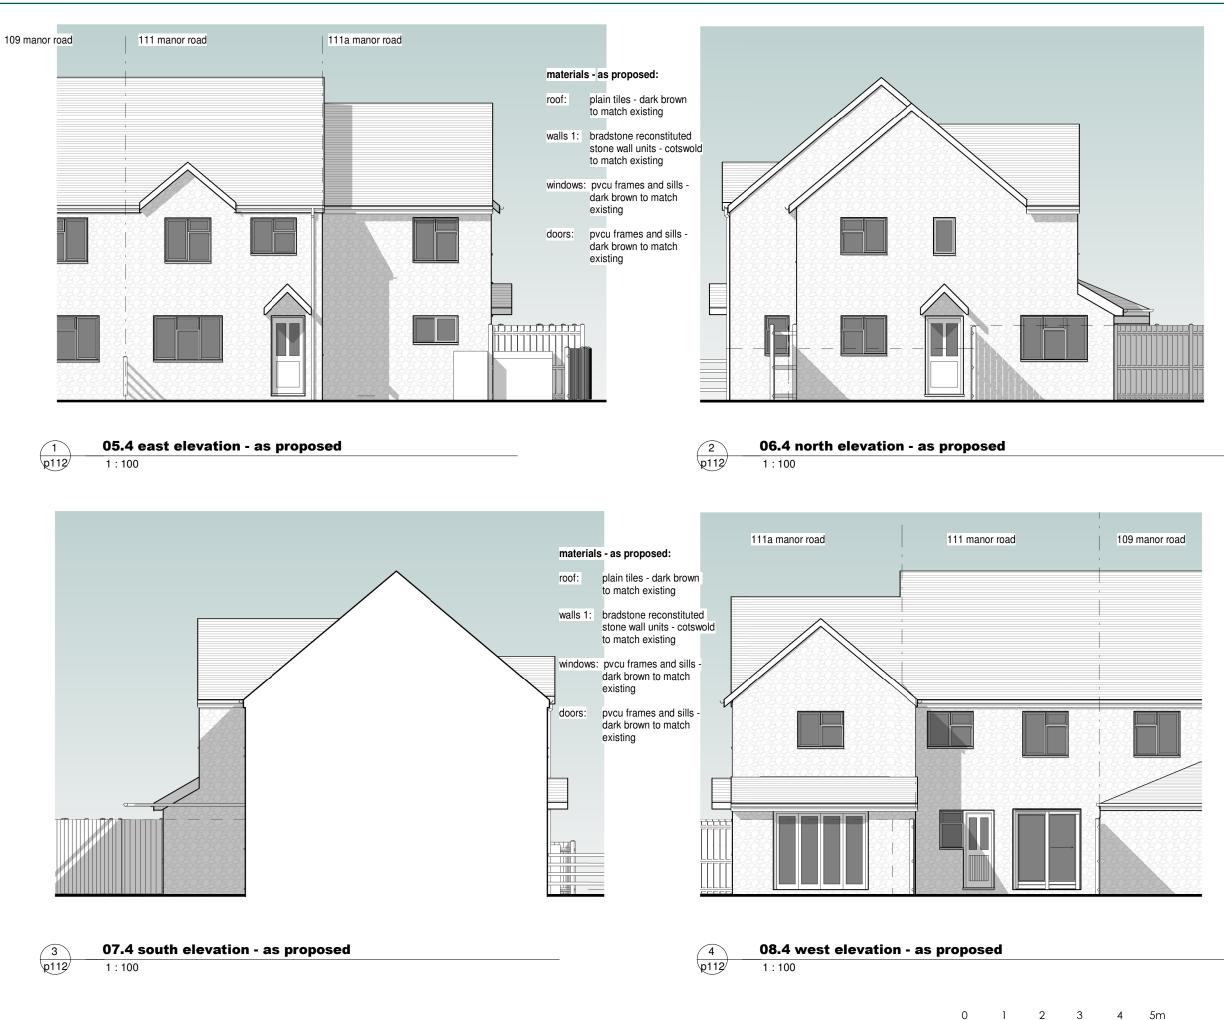

## t **01865 874112** e iforrhys@iforrhys.com

| client: | Mr Jon Pickering                                               |   |
|---------|----------------------------------------------------------------|---|
| job:    | Proposed development at<br>111 Manor Road, Witney,<br>OX28 3UF |   |
| title:  | Elevations - as proposed                                       |   |
| status  | planning issue                                                 |   |
| scale:  | 1 : 100                                                        |   |
| date:   | february 2024                                                  |   |
| no:     | 2243 p112                                                      |   |
|         |                                                                | - |