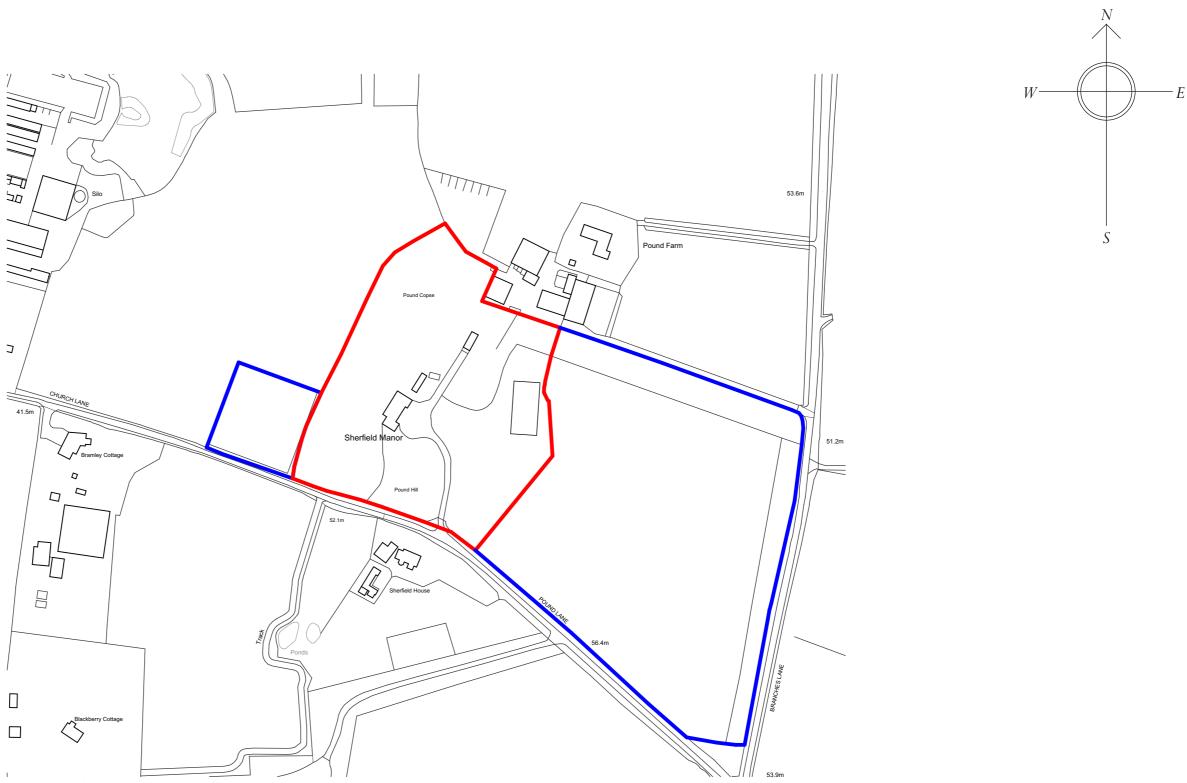

Ordnance Survey, (c) Crown Copyright 2024. All rights reserved. Licence number 100022432

Adjacent Properties and Boundaries are shown for illustrative purposes only and have not been surveyed unless otherwise stated.

All areas shown are approximate and should be verified before forming the basis of a decision.

Do not scale other than for Planning Application purposes.

All dimensions must be checked by the contractor before commencing work on site.

redesign may be necessary in the light of soil conditions found. The responsibility for establishing the soil and sub-soil conditions rests with the contractor.

A 19/03/24 Site boundary lines updated.

Rev Date Description

| PROJECT | Sherfield Manor | DATE:       | March 20 |
|---------|-----------------|-------------|----------|
| TITLE:  | Location Plan   | DRAWING No: | 6284 PL  |
|         |                 | DRAWN BY:   | RdlM     |
|         |                 |             |          |

SCALE: 1:2500 @ A3

RdlM Initials

2024

L45A

ADAM ARCHITECTURE

OLD HYDE HOUSE, 75 HYDE STREET WINCHESTER, HAMPSHIRE, SO23 7DW TELEPHONE: 01962 843843 FACSIMILE: 01962 843303

6 Q UEEN \$Q UARE, LONDON, W C 1N 3AT TELEPHONE: 020 78410140 FACSIMILE: 01962 843303 www.adamarchitecture.com contact@adamarchitecture.com ADAM ARCHITECTURE IS A TRADING NAME OF ADAM ARCHITECTURE LIMITED