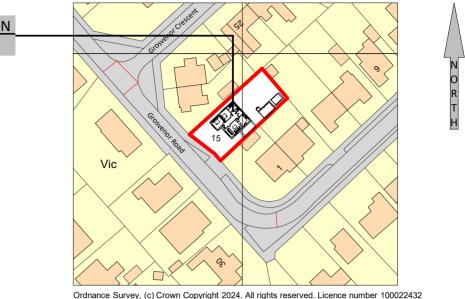

## 15 GROSVENOR ROAD I LOUTH I LINCOLNSHIRE I LN11 0BE

**EXISTING LAYOUTS** 

**EXISTING ELEVATIONS** 

SITE LOCATION PLAN - SCALE 1 : 1250

For-Ward Planning Consultancy Limited

45 Newbridge Hill
LOUTH

REVISION

LOCATION

15 Grosvenor Road Louth Lincolnshire LN11 0BE

| TITLE    | Existing plans and elevations | DRAWING NUMBER |
|----------|-------------------------------|----------------|
| DATE     | February 2024                 | CF-GF-MH-24-01 |
| SCALE    | 1:100 (unless stated)         |                |
| REVISION |                               |                |