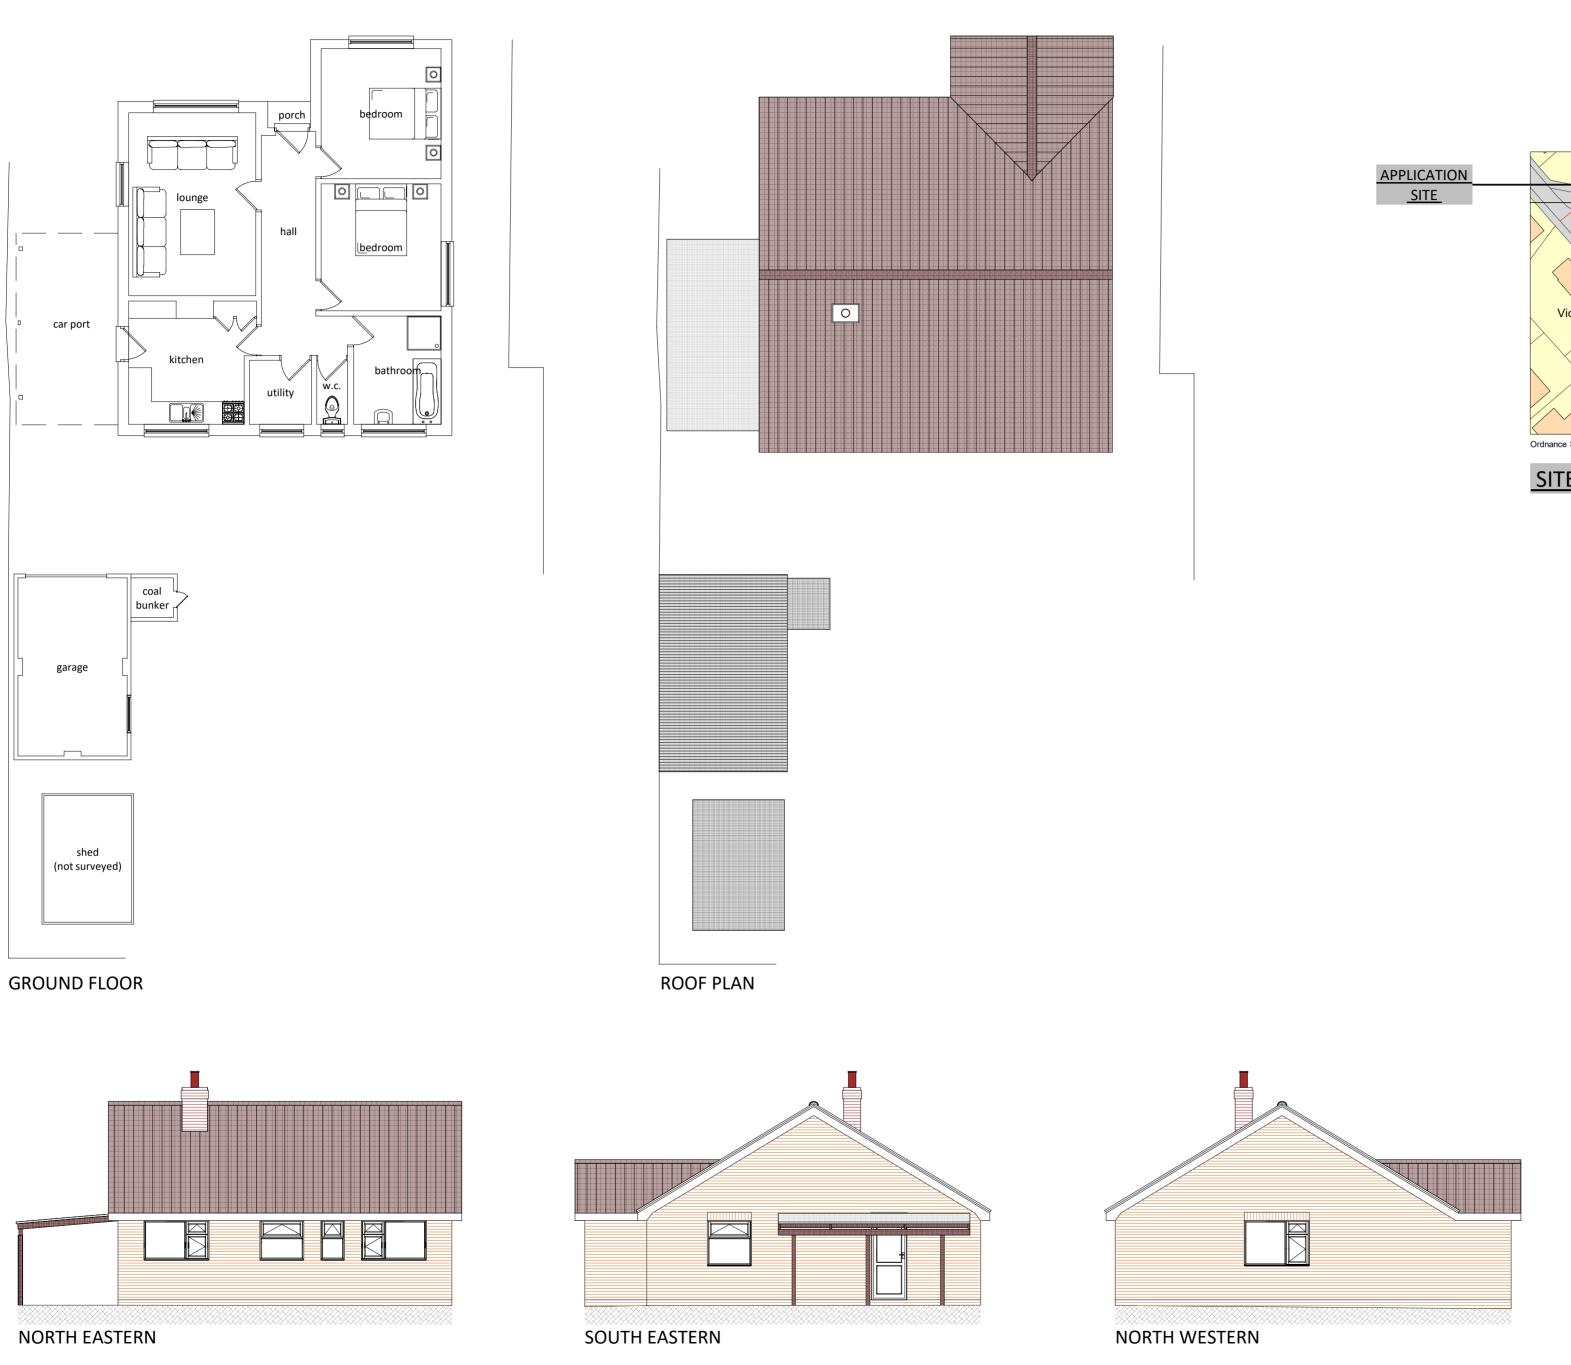

## 15 GROSVENOR ROAD I LOUTH I LINCOLNSHIRE I LN11 0BE

**EXISTING LAYOUTS** 

**EXISTING ELEVATIONS** 

SITE LOCATION PLAN - SCALE 1 : 1250

For-Ward Planning Consultancy Limited

45 Newbridge Hill
LOUTH

REVISION

LOCATION

15 Grosvenor Road Louth Lincolnshire LN11 0BE

| TITLE    | Existing plans and elevations | DRAWING NUMBER |
|----------|-------------------------------|----------------|
| DATE     | February 2024                 | CF-GF-MH-24-01 |
| SCALE    | 1:100 (unless stated)         |                |
| REVISION |                               |                |