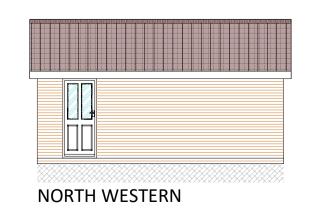

## MATERIAL SCHEDULE:

- All facing brickwork to match existing as shown
- Roofing tile Sandtoft concrete double pantile to match existing
- Windows White uPVC
- Doors White UPVC
- Rainwater goods White UPVC to match existing
- Fascias and soffits White UPVC to match existing