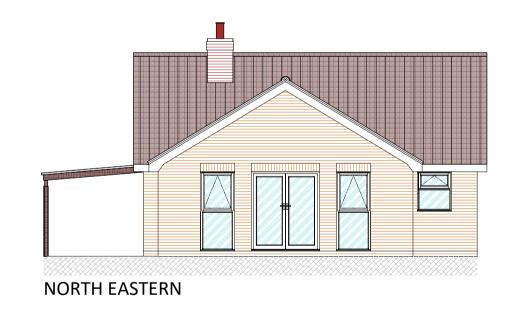

## MATERIAL SCHEDULE:

- All facing brickwork to match existing as shown
- Roofing tile Sandtoft concrete double pantile to match existing
- Windows White uPVC
- Doors White UPVC
- Rainwater goods White UPVC to match existing
- Fascias and soffits White UPVC to match existing

**For-Ward Planning Consultancy Limited 45 Newbridge Hill** LOUTH Lincolnshire LN11 ONQ Mobile 07872 919007 E-mail carlforman1978@aol.com PROJECT Extensions & alterations to existing dwelling to create an enlarged kitchen dining area & erect detached garage on site of existing garage to be demolished LOCATION 15 Grosvenor Road Louth Lincolnshire **LN11 0BE** DRAWING NUMBER Proposed plans and elevations DATE February 2024 CF-GF-MH-24-02 SCALE 1:100 (unless stated) **REVISION** 