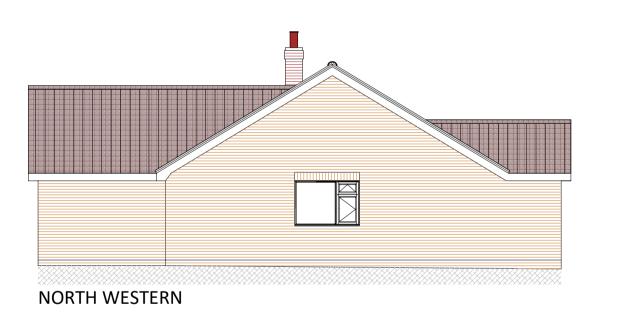

## MATERIAL SCHEDULE:

- All facing brickwork to match existing as shown
- Roofing tile Sandtoft concrete double pantile to match existing
- Windows White uPVC
- Doors White UPVC
- Rainwater goods White UPVC to match existing
- Fascias and soffits White UPVC to match existing