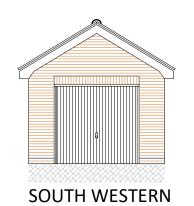

## MATERIAL SCHEDULE:

- All facing brickwork to match existing as shown
- Roofing tile Sandtoft concrete double pantile to match existing
- Windows White uPVC
- Doors White UPVC
- Rainwater goods White UPVC to match existing
- Fascias and soffits White UPVC to match existing