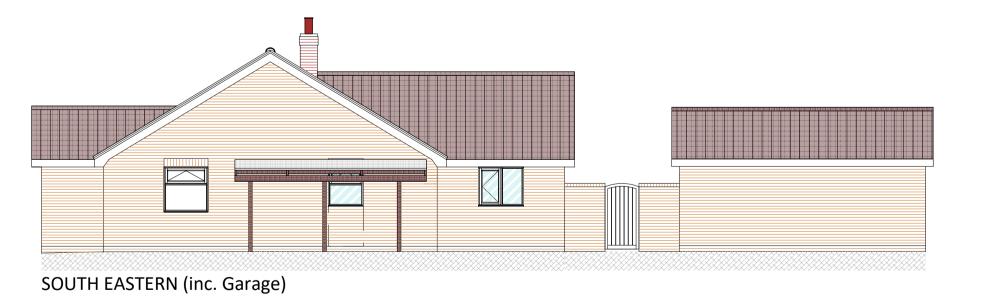

## MATERIAL SCHEDULE:

- All facing brickwork to match existing as shown
- Roofing tile Sandtoft concrete double pantile to match existing
- Windows White uPVC
- Doors White UPVC
- Rainwater goods White UPVC to match existing
- Fascias and soffits White UPVC to match existing