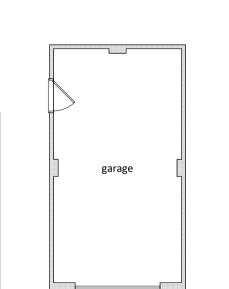

**For-Ward Planning Consultancy Limited 45 Newbridge Hill** LOUTH Lincolnshire LN11 ONQ Mobile 07872 919007 E-mail carlforman1978@aol.com PROJECT Extensions & alterations to existing dwelling to create an enlarged kitchen dining area & erect detached garage on site of existing garage to be demolished LOCATION 15 Grosvenor Road Louth Lincolnshire **LN11 0BE** DRAWING NUMBER Proposed plans and elevations DATE February 2024 CF-GF-MH-24-02 SCALE 1:100 (unless stated) **REVISION** 