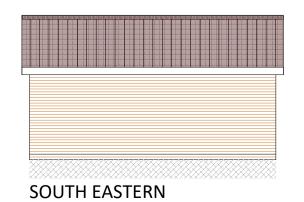

## MATERIAL SCHEDULE:

- All facing brickwork to match existing as shown
- Roofing tile Sandtoft concrete double pantile to match existing
- Windows White uPVC
- Doors White UPVC
- Rainwater goods White UPVC to match existing
- Fascias and soffits White UPVC to match existing