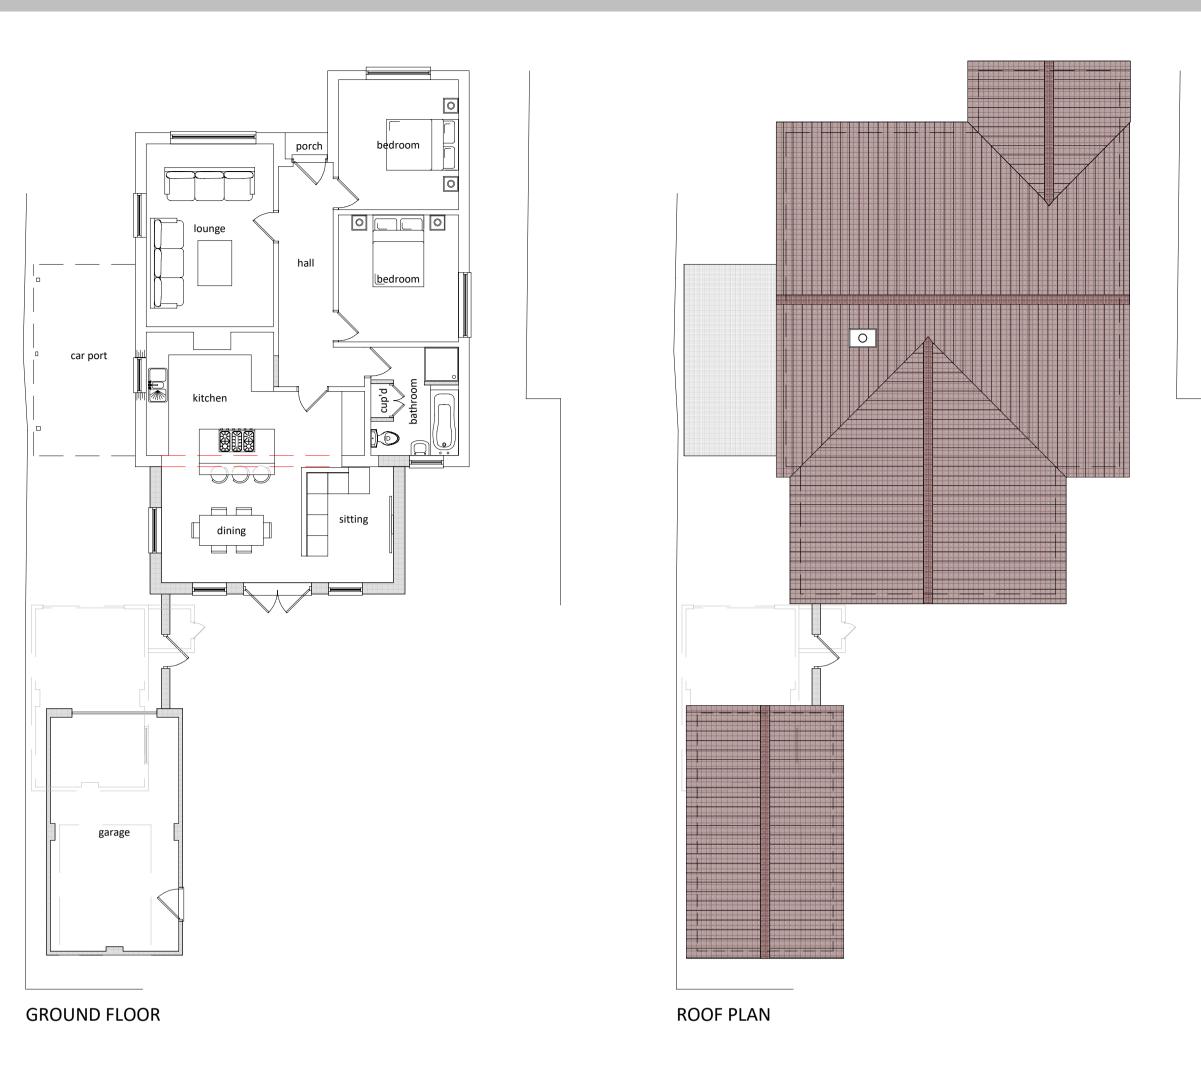

All drainage to existing sytems

No ground or finished level changes proposed

Ordnance Survey, (c) Crown Copyright 2024. All rights reserved. Licence number 100022432

SITE LAYOUT PLAN - SCALE 1 : 500

**ROOF PLAN** 