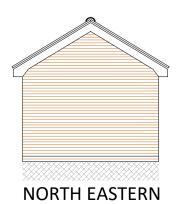

## MATERIAL SCHEDULE:

- All facing brickwork to match existing as shown
- Roofing tile Sandtoft concrete double pantile to match existing
- Windows White uPVC
- Doors White UPVC
- Rainwater goods White UPVC to match existing
- Fascias and soffits White UPVC to match existing