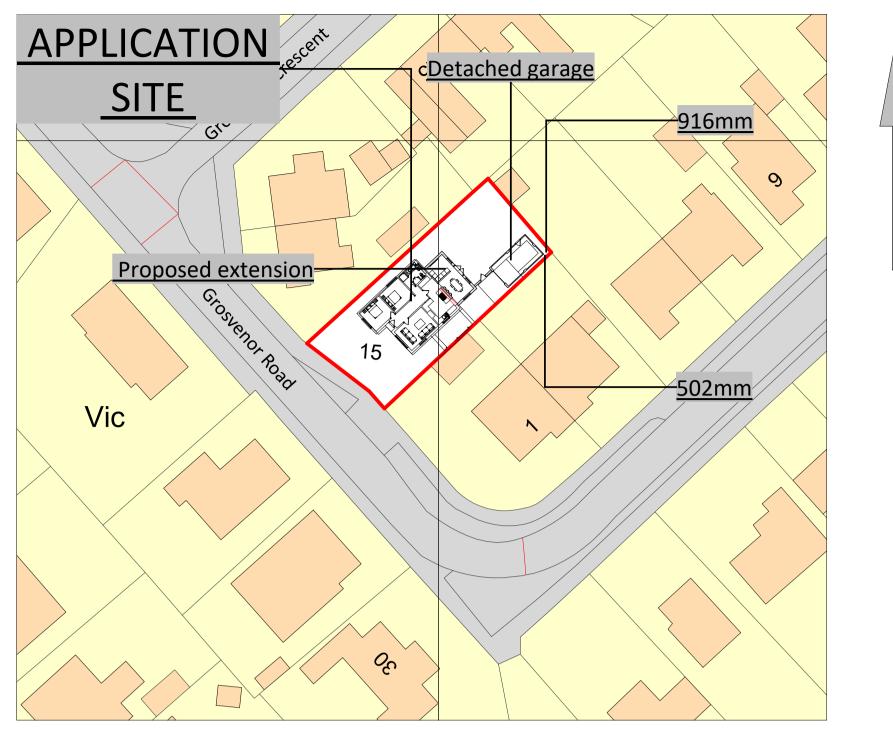

All drainage to existing sytems

No ground or finished level changes proposed

Ordnance Survey, (c) Crown Copyright 2024. All rights reserved. Licence number 100022432

SITE LAYOUT PLAN - SCALE 1 : 500

**ROOF PLAN** 