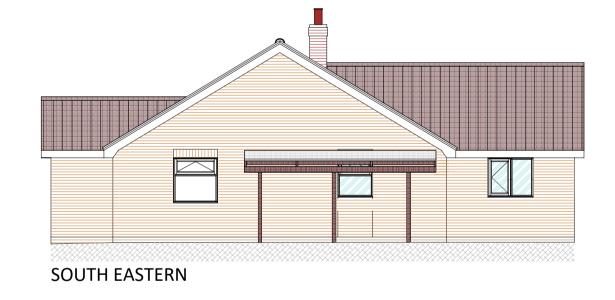

## MATERIAL SCHEDULE:

- All facing brickwork to match existing as shown
- Roofing tile Sandtoft concrete double pantile to match existing
- Windows White uPVC
- Doors White UPVC
- Rainwater goods White UPVC to match existing
- Fascias and soffits White UPVC to match existing

**For-Ward Planning Consultancy Limited 45 Newbridge Hill** LOUTH Lincolnshire LN11 ONQ Mobile 07872 919007 E-mail carlforman1978@aol.com PROJECT Extensions & alterations to existing dwelling to create an enlarged kitchen dining area & erect detached garage on site of existing garage to be demolished LOCATION 15 Grosvenor Road Louth Lincolnshire **LN11 0BE** DRAWING NUMBER Proposed plans and elevations DATE February 2024 CF-GF-MH-24-02 SCALE 1:100 (unless stated) **REVISION** 