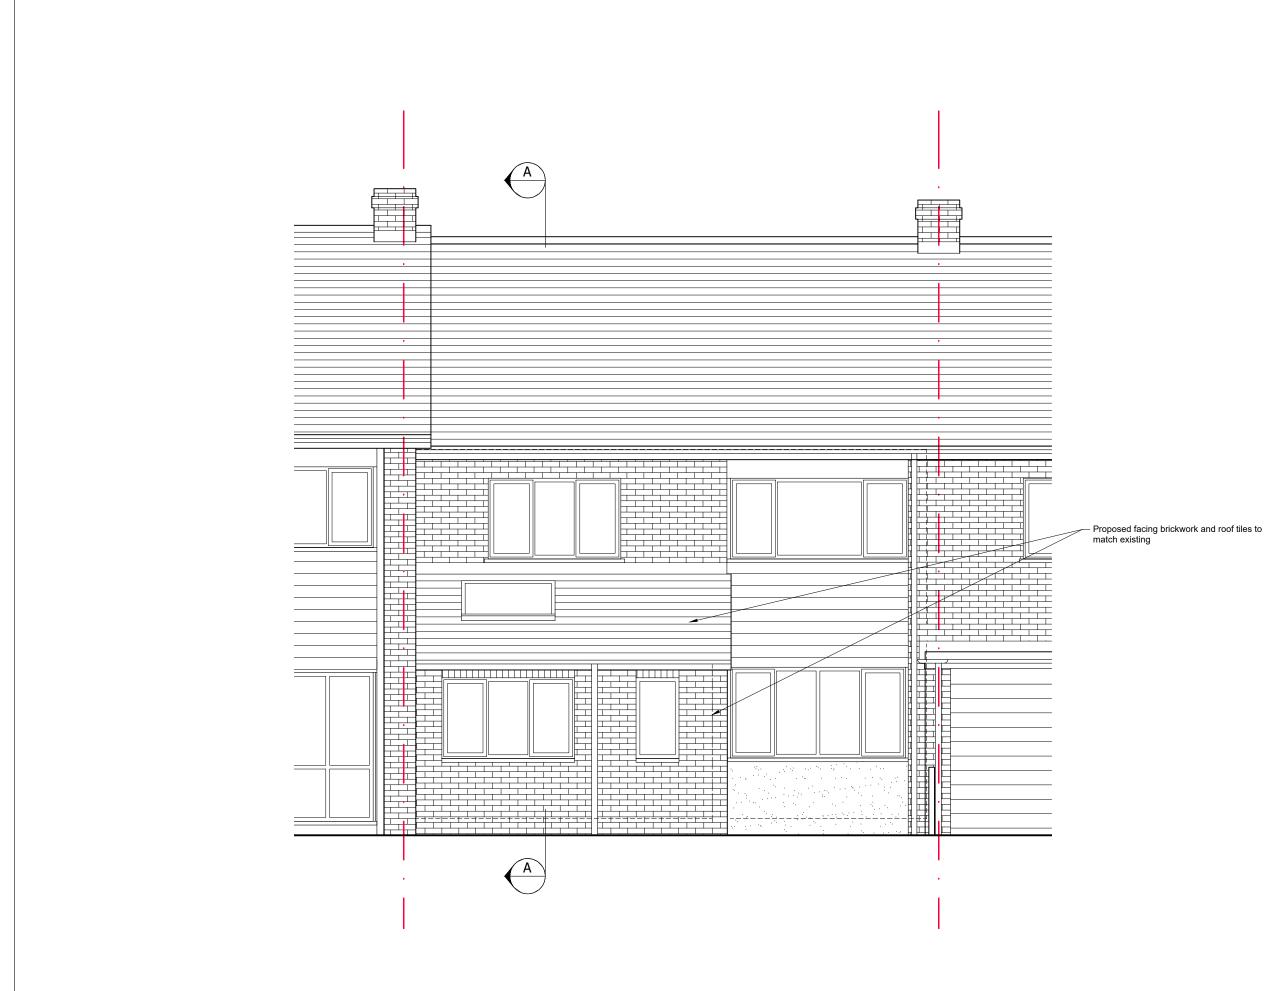

Front Elevation

NB. Any dims provided in brackets are indicative only - setting out is likely to be determined by other criteria.

| 0             | Metres | 1.0 | 1.5 | 2.0 |
|---------------|--------|-----|-----|-----|
| 2/11/11/11/11 |        |     |     |     |

Scale 1:50

## NOT FOR CONSTRUCTION

| Clients:<br>Paul & Rebecca Brindle<br>Project:<br>39 Melbourne Drive, Chipping Sodbury, BS37 6LB<br>Single storey front extension and garage conversion<br>Drawing:<br>Front Elevation<br>PROPOSED                                                                                                                                                                              | Rev             | Date                                           | Revision |                |  |  |  |
|---------------------------------------------------------------------------------------------------------------------------------------------------------------------------------------------------------------------------------------------------------------------------------------------------------------------------------------------------------------------------------|-----------------|------------------------------------------------|----------|----------------|--|--|--|
| 39 Melbourne Drive, Chipping Sodbury, BS37 6LB<br>Single storey front extension and garage conversion<br>Drawing:<br>Front Elevation<br>PROPOSED<br>enhance<br>ARCHITECTURE<br>1 Grosvenor Road, Bristol, BS2 8XD<br>m: +44(0)7779 668358 / e: chris@enhancearchitecture.com<br>w: www.enhancearchitecture.com<br>Drawing Number:<br>2401_39MD_D103<br>*<br>Scale: Date: Drawn: |                 |                                                |          |                |  |  |  |
| Front Elevation<br>PROPOSED           enhance           ARCHITECTURE           1 Grosvenor Road, Bristol, BS2 8XD           m: +44(0)7779 668358 / e: chris@enhancearchitecture.com           w: www.enhancearchitecture.com           Drawing Number:           2401_39MD_D103           *           Scale:         Date:                                                      | 39 M            | 39 Melbourne Drive, Chipping Sodbury, BS37 6LB |          |                |  |  |  |
| A R C H I T E C T U R E          1 Grosvenor Road, Bristol, BS2 8XD         m: +44(0)7779 668358 / e: chris@enhancearchitecture.com         w: www.enhancearchitecture.com         Drawing Number:       Revision:         2401_39MD_D103       *         Scale:       Date:       Drawn:                                                                                       | Front Elevation |                                                |          |                |  |  |  |
| m: +44(0)7779 668358 / e: chris@enhancearchitecture.com<br>w: www.enhancearchitecture.com<br>Drawing Number: Revision:<br>2401_39MD_D103 *<br>Scale: Date: Drawn:                                                                                                                                                                                                               |                 |                                                |          |                |  |  |  |
| w: www.enhancearchitecture.com  Drawing Number: 2401_39MD_D103 * Scale: Date: Drawn:                                                                                                                                                                                                                                                                                            |                 | 1 Grosvenor Road, Bristol, BS2 8XD             |          |                |  |  |  |
| 2401_39MD_D103     *       Scale:     Date:     Drawn:                                                                                                                                                                                                                                                                                                                          |                 |                                                |          |                |  |  |  |
| Bater Branni                                                                                                                                                                                                                                                                                                                                                                    |                 |                                                | 3        | Revision:<br>* |  |  |  |
|                                                                                                                                                                                                                                                                                                                                                                                 | 0000.0          |                                                | Bate.    | Brann          |  |  |  |