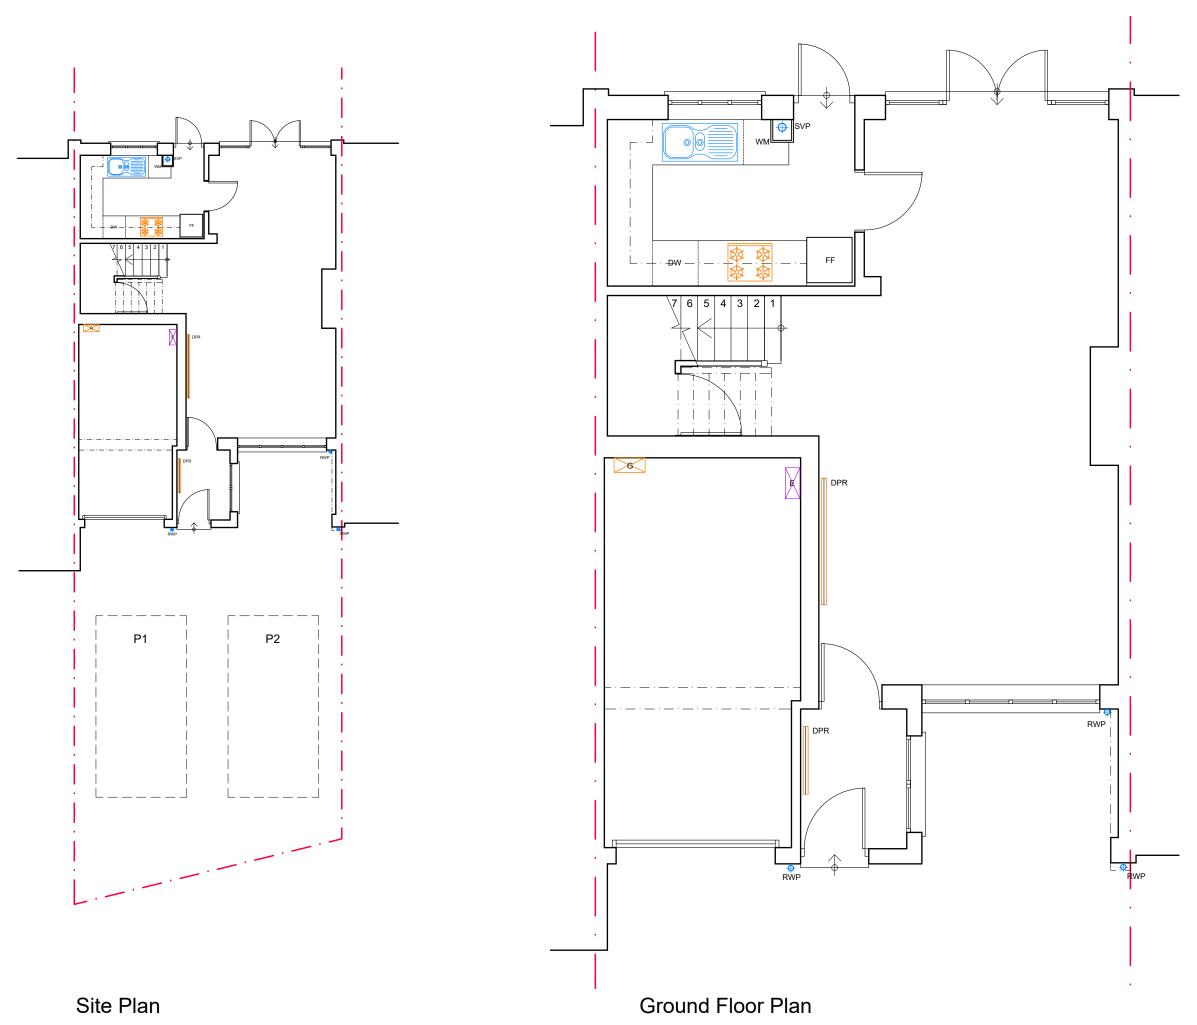

## NOT FOR CONSTRUCTION

Rev Date Revision

Clients:

Paul & Rebecca Brindle

Project: 39 Melbourne Drive, Chipping Sodbury, BS37 6LB Single storey front extension and garage conversion

Drawing: Site plan & Ground floor Plan EXISTING