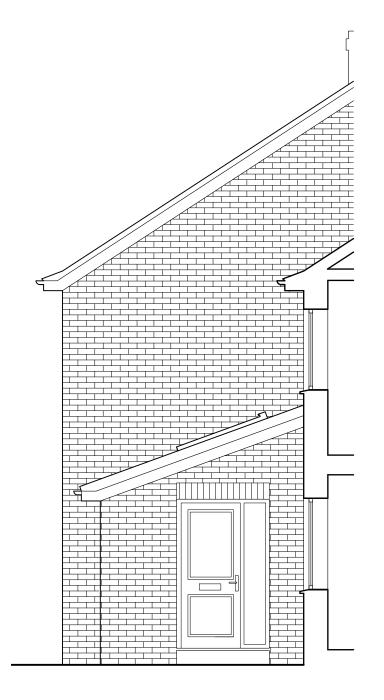

Side Elevation

## NOT FOR CONSTRUCTION

Rev Date Revision

Clients:

Paul & Rebecca Brindle

Project: 39 Melbourne Drive, Chipping Sodbury, BS37 6LB Single storey front extension and garage conversion

Drawing: Side Elevation PROPOSED