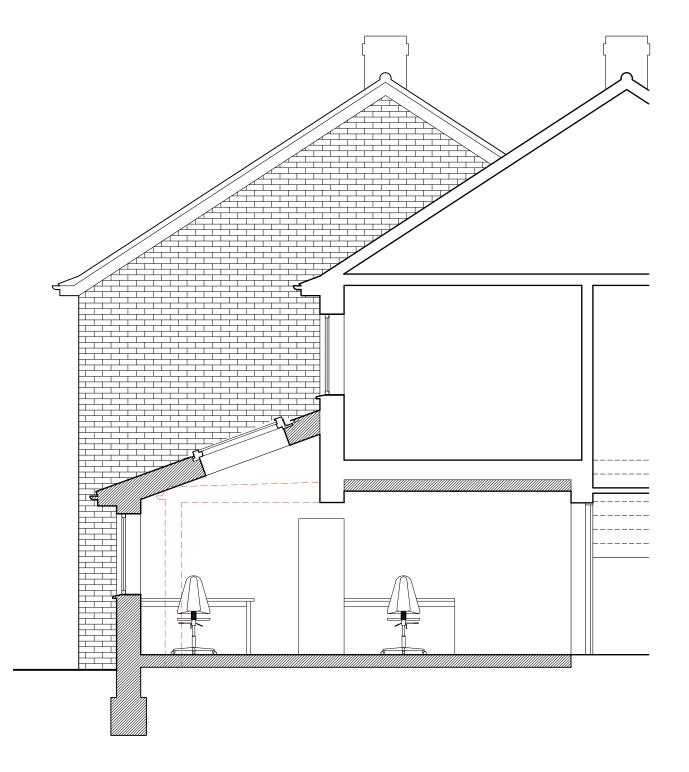

## Section A-A

## NOT FOR CONSTRUCTION

Rev Date Revision

Clients:

Paul & Rebecca Brindle

Project: 39 Melbourne Drive, Chipping Sodbury, BS37 6LB Single storey front extension and garage conversion

Drawing: Section A-A PROPOSED