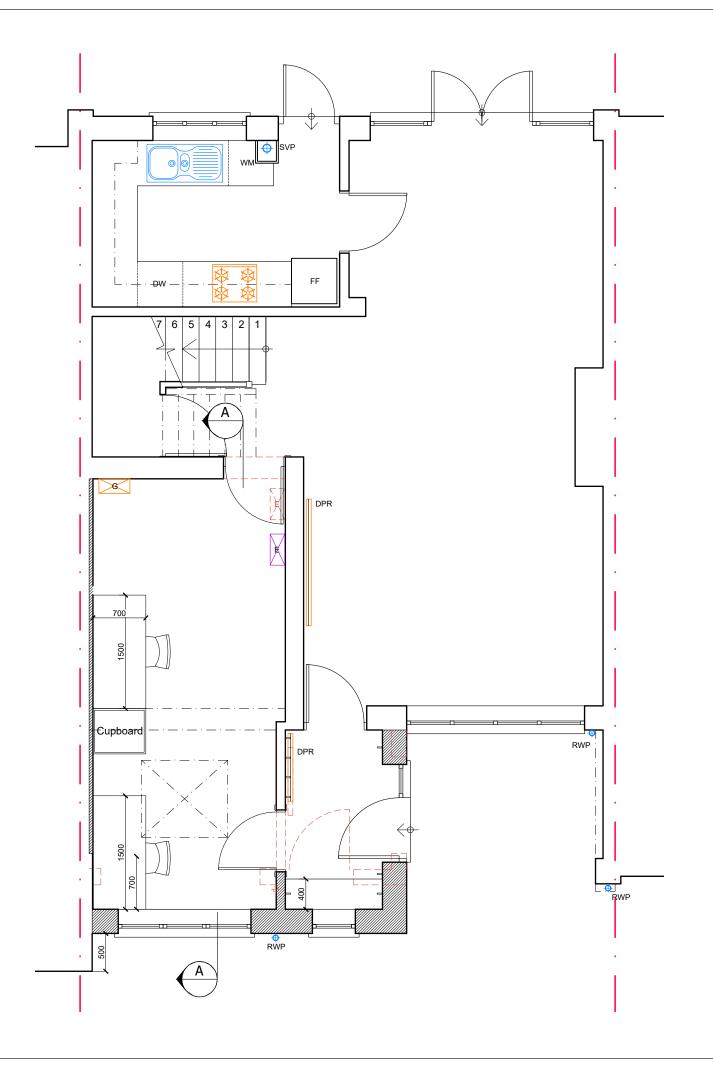

## NOT FOR CONSTRUCTION

Rev Date Revision

Clients:

Paul & Rebecca Brindle

Project: 39 Melbourne Drive, Chipping Sodbury, BS37 6LB Single storey front extension and garage conversion

Drawing: Ground floor plan PROPOSED

**Ground Floor Plan**