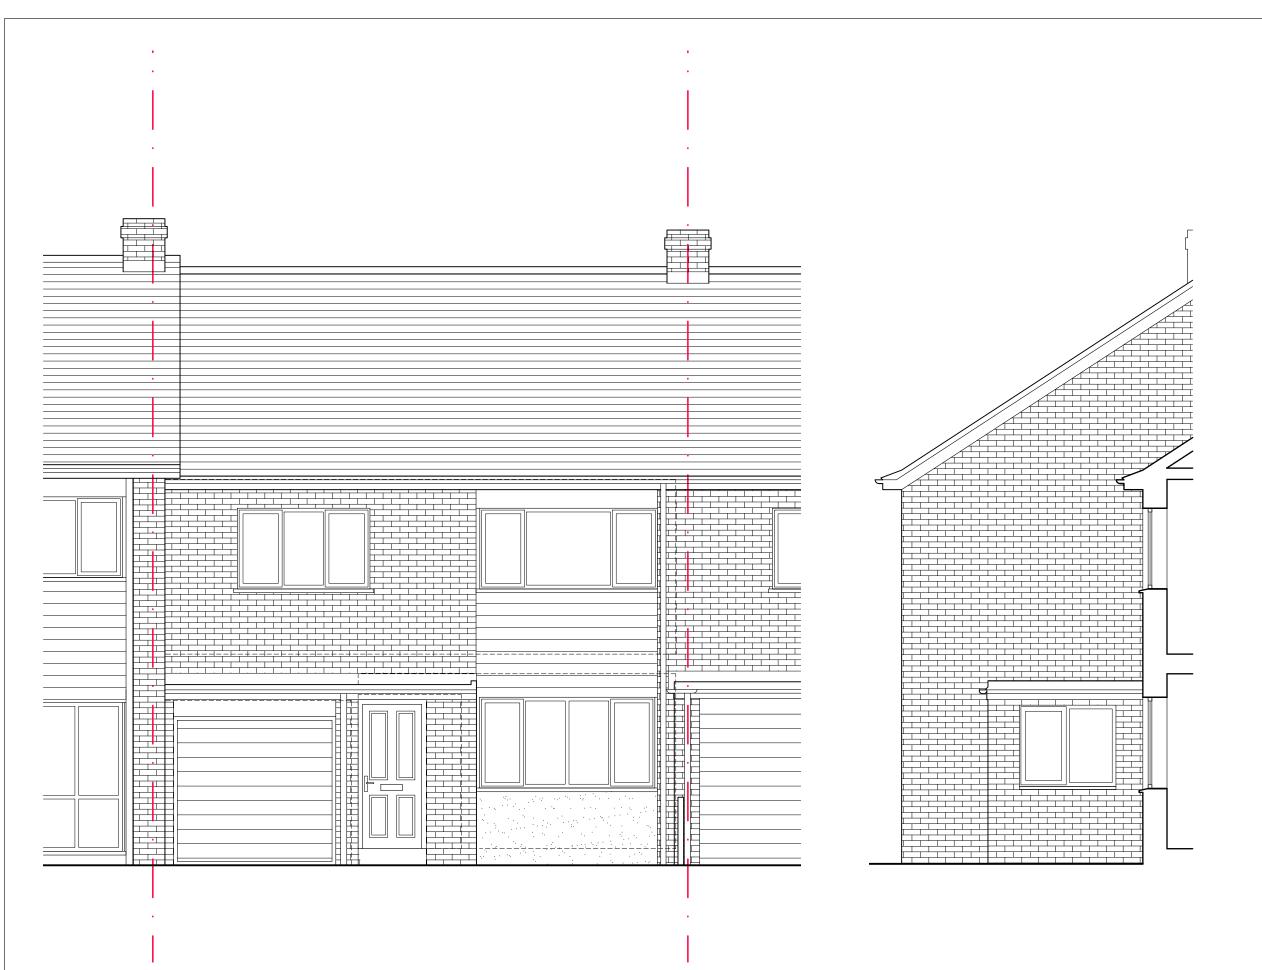

Drawing: Front & Side Elevations EXISTING

1 Grosvenor Road, Bristol, BS2 8XD

m: +44(0)7779 668358 / e: chris@enhancearchitecture.com w: www.enhancearchitecture.com

| Drawing Number:<br>2401_39MD_X003 |         | Revision: |
|-----------------------------------|---------|-----------|
| Scale:                            | Date:   | Drawn:    |
| 1:50 @A3                          | 01.2024 | CS        |

Front Elevation Side Elevation