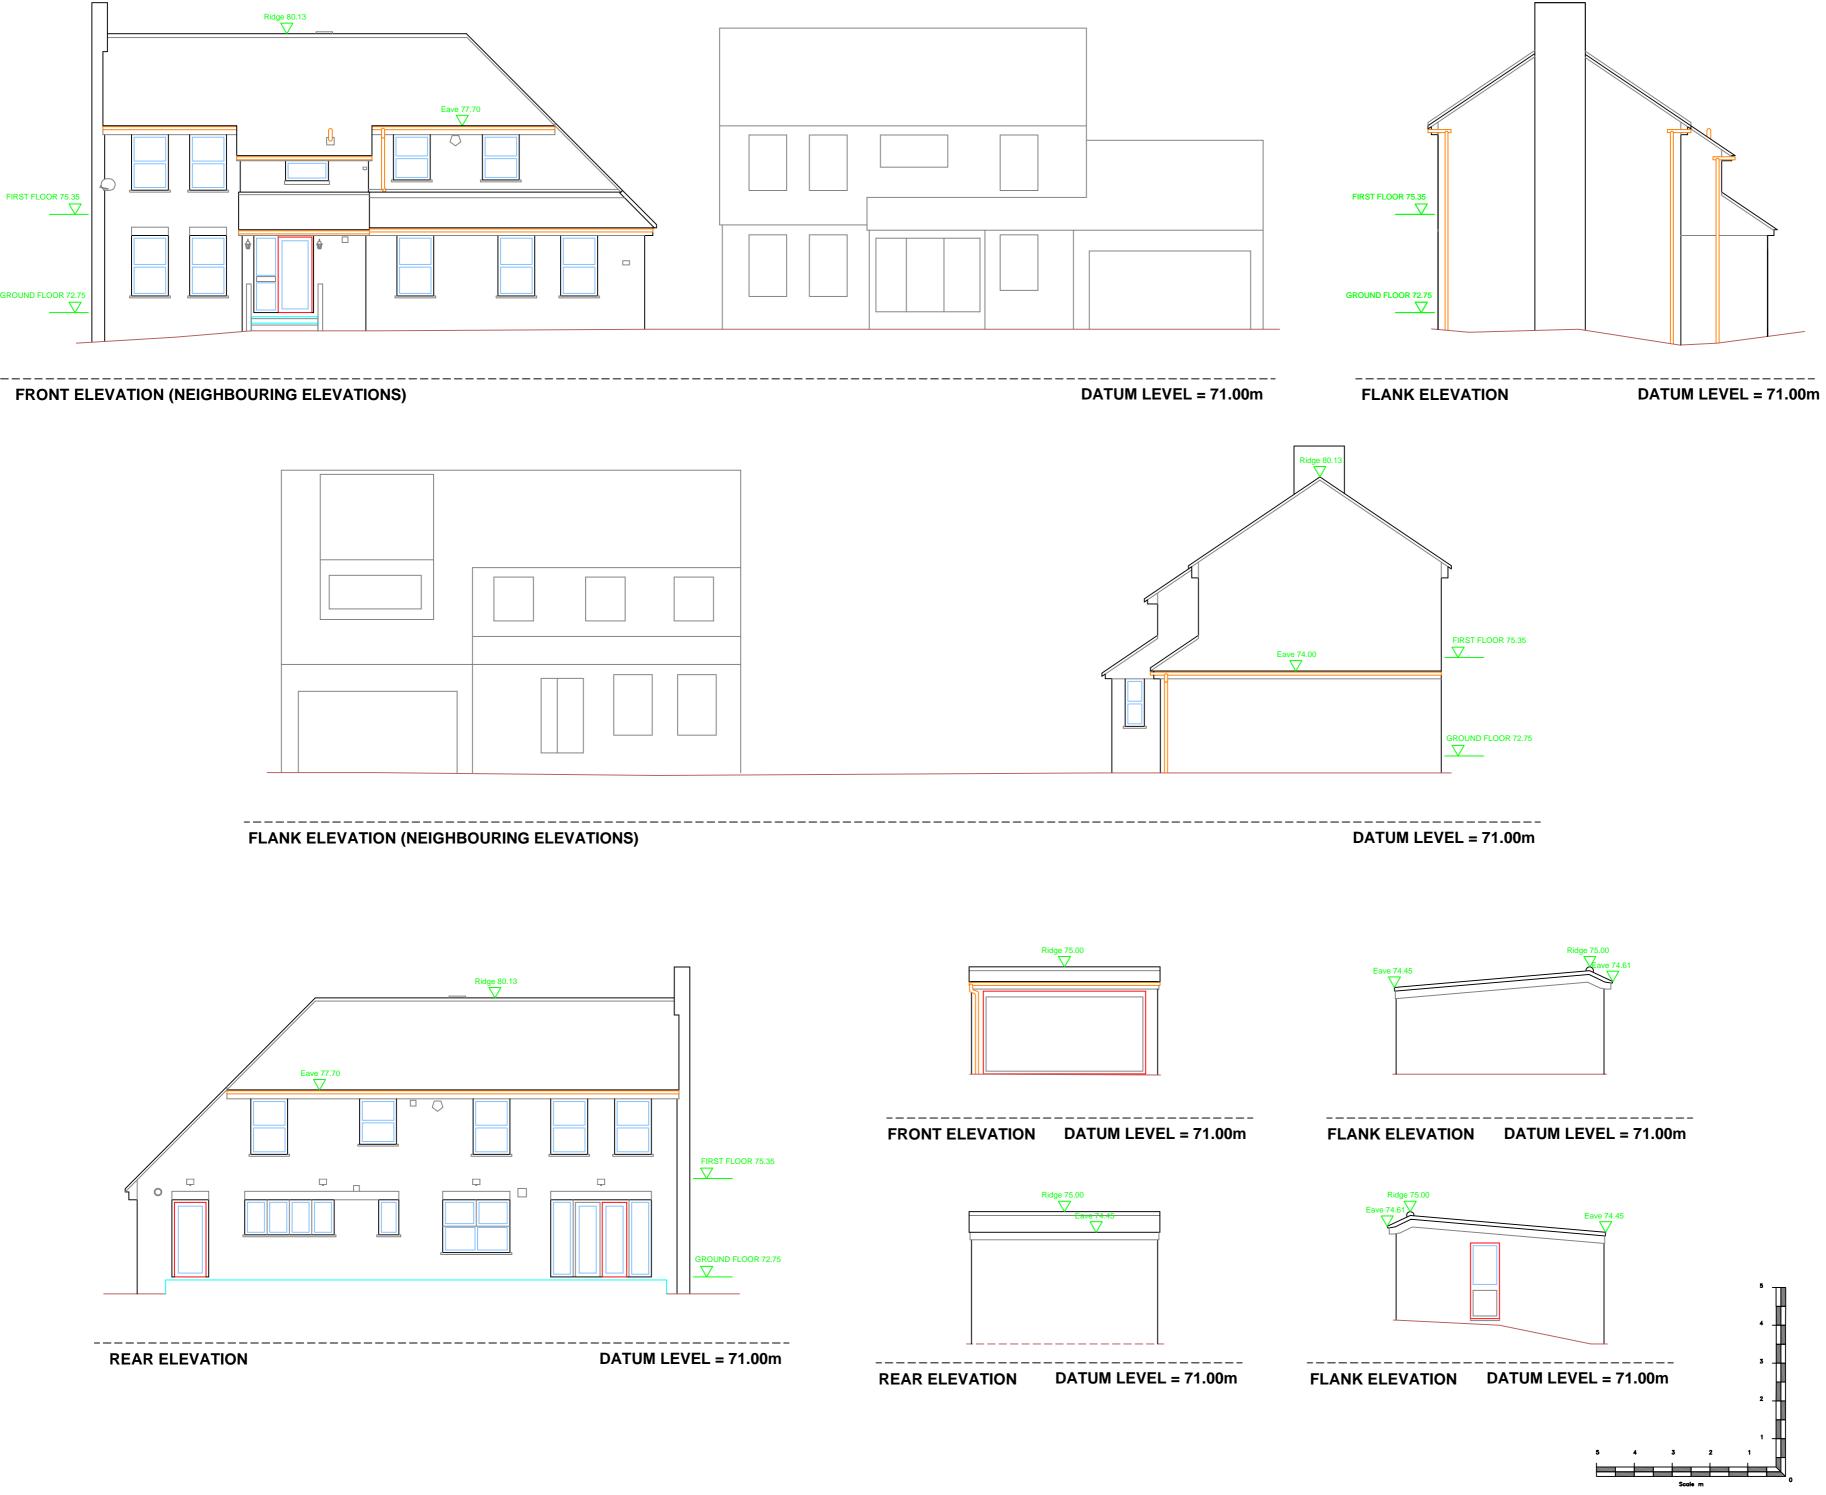

#### Legend:

13A Power Socket

Light Switch

Down Light

FL 123.45 Floor Level to Datum

2.27 Structural Ceiling Height

7 False Ceiling Height

#### Notes :

This plan should only be used for its original purpose. SV Surveying Ltd accepts no responsibility for this plan if supplied to any other party other than the original client.

All dimensions / levels should be checked on site prior to design and construction.

The position of electrical points cannot be guaranteed due to access or other restrictions.

Drainage information (where applicable) has been visually inspected from the surface and should be treated as approximate only.

Tree information (where applicable) has been surveyed from ground level and therefore should be treated as approximate only.

Doors and windows positions have been measured to the structural opening wherever possible.

The survey has been fixed to an arbritary grid.

LAND SURVEYS + COMPUTER MODELLING BUILDING SURVEYS + SITE ENGINEERING