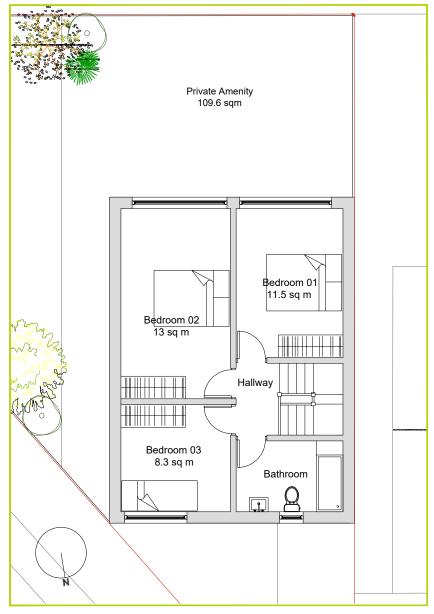

Proposed First Floor Plan

CONTACTS: MR HAKKI HASSAN ADDRESS: 46B GREATOREX STREET, LONDON, E1 5NP, EMAIL: INFO@SIMPLICITY-DESIGNS.CO.UK WEB: WWW.SIMPLICITY-DESIGNS.CO.UK TEL:07985 701 774

| PROJECT: LAND ADJACENT TO 4 LOWER MEADOW, HARLOW, ESSEX, CM18 7RD<br>DWG TITLE: PROPOSED FLOOR PLANS |             |          |              |                   |          |
|------------------------------------------------------------------------------------------------------|-------------|----------|--------------|-------------------|----------|
| STAGE<br>PLANNING                                                                                    | DATE ISSUED | DRAWN BY | REFERENCE No | SCALE<br>A3 1:100 | REVISION |