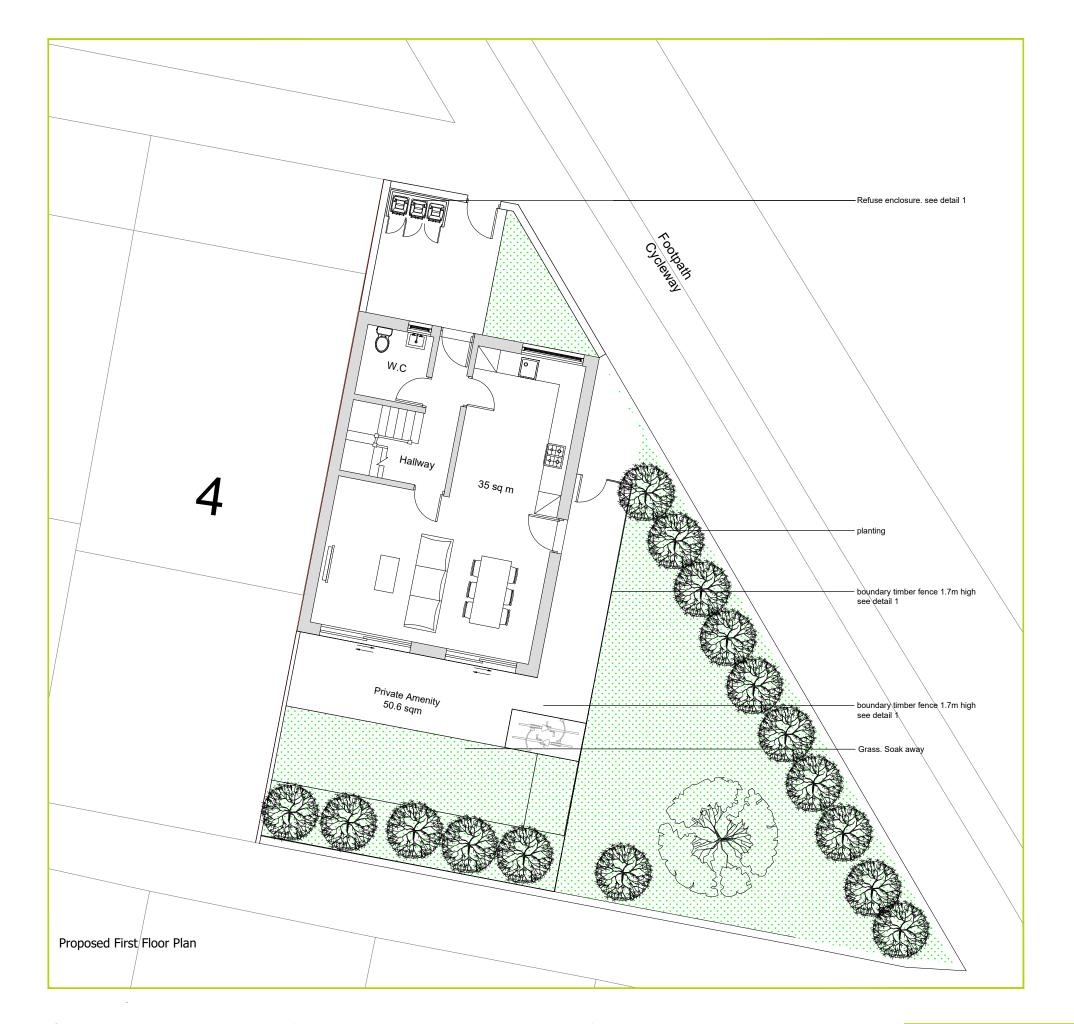

Proposed First Floor Plan

CONTACTS: MR HAKKI HASSAN ADDRESS: 46B GREATOREX STREET, LONDON, E1 5NP, EMAIL: INFO@SIMPLICITY-DESIGNS.CO.UK WEB: WWW.SIMPLICITY-DESIGNS.CO.UK TEL:07985 701 774

| PROJECT: LAND ADJACENT TO 4 LOWER MEADOW, HARLOW, ESSEX, CM18 7RD<br>DWG TITLE: PROPOSED FLOOR PLANS |             |          |              |                   |          |
|------------------------------------------------------------------------------------------------------|-------------|----------|--------------|-------------------|----------|
| STAGE<br>PLANNING                                                                                    | DATE ISSUED | DRAWN BY | REFERENCE No | SCALE<br>A3 1:100 | REVISION |