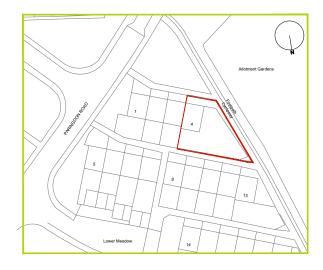

Proposed First Floor Plan

CONTACTS: MR HAKKI HASSAN ADDRESS: 46B GREATOREX STREET, LONDON, E1 5NP, EMAIL: INFO@SIMPLICITY-DESIGNS.CO.UK WEB: WWW.SIMPLICITY-DESIGNS.CO.UK TEL:07985 701 774

| PROJECT: LAND ADJACENT TO 4 LOWER MEADOW, HARLOW, ESSEX, CM18 7RD<br>DWG TITLE: PROPOSED FLOOR PLANS |             |          |              |                   |          |
|------------------------------------------------------------------------------------------------------|-------------|----------|--------------|-------------------|----------|
| STAGE<br>PLANNING                                                                                    | DATE ISSUED | DRAWN BY | REFERENCE No | SCALE<br>A3 1:100 | REVISION |