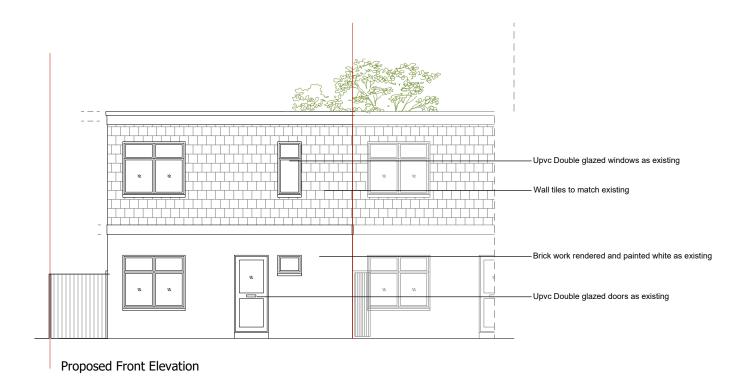

| PROJECT: PERHAM WAY, ST ALBANS, LONDON COLNEY, AL2 1LB<br>DWG TITLE: PROPOSED FRONT AND SIDE ELEVATIONS |             |          |              |                   |          |
|---------------------------------------------------------------------------------------------------------|-------------|----------|--------------|-------------------|----------|
| STAGE<br>PLANNING                                                                                       | DATE ISSUED | DRAWN BY | REFERENCE No | SCALE<br>A3 1:100 | REVISION |