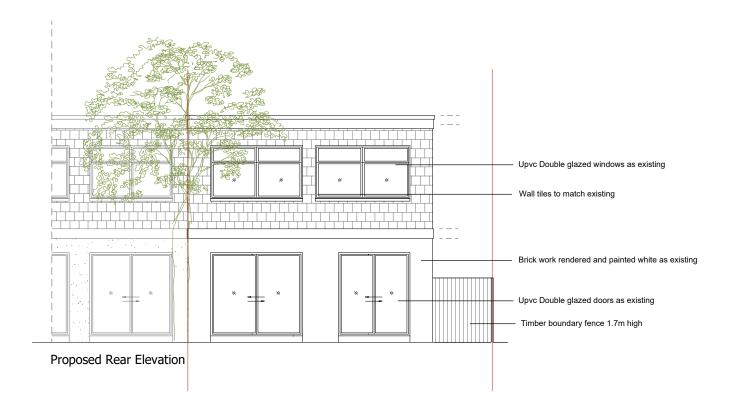

| PROJECT: PERHAM WAY, ST ALBANS, LONDON COLNEY, AL2 1LB<br>DWG TITLE: PROPOSED FRONT AND SIDE ELEVATIONS |             |          |              |                   |          |
|---------------------------------------------------------------------------------------------------------|-------------|----------|--------------|-------------------|----------|
| STAGE<br>PLANNING                                                                                       | DATE ISSUED | DRAWN BY | REFERENCE No | SCALE<br>A3 1:100 | REVISION |