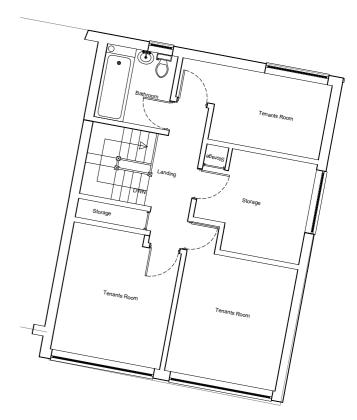

Existing First Floor Plan

Existing Side elevation

CONTACTS: MR HAKKI HASSAN ADDRESS: 46B GREATOREX STREET, LONDON, EI 5NP, EMAIL: INFO@SIMPLICITY-DESIGNS.CO.UK WEB: WWW.SIMPLICITY-DESIGNS.CO.UK TEL:07985 701 774

PROJECT: LAND ADJACENT TO 4 LOWER MEADOW, HARLOW, ESSEX, CM18 7RD DWG TITLE: EXISTING BLOCK GROUND FLOOR PLAN, FIRST FLOOR AND SIDE ELEVATION

| STAGE<br>PLANNING | DATE ISSUED | DRAWN BY | REFERENCE No | SCALE<br>A3 1:100 | REVISION |
|-------------------|-------------|----------|--------------|-------------------|----------|