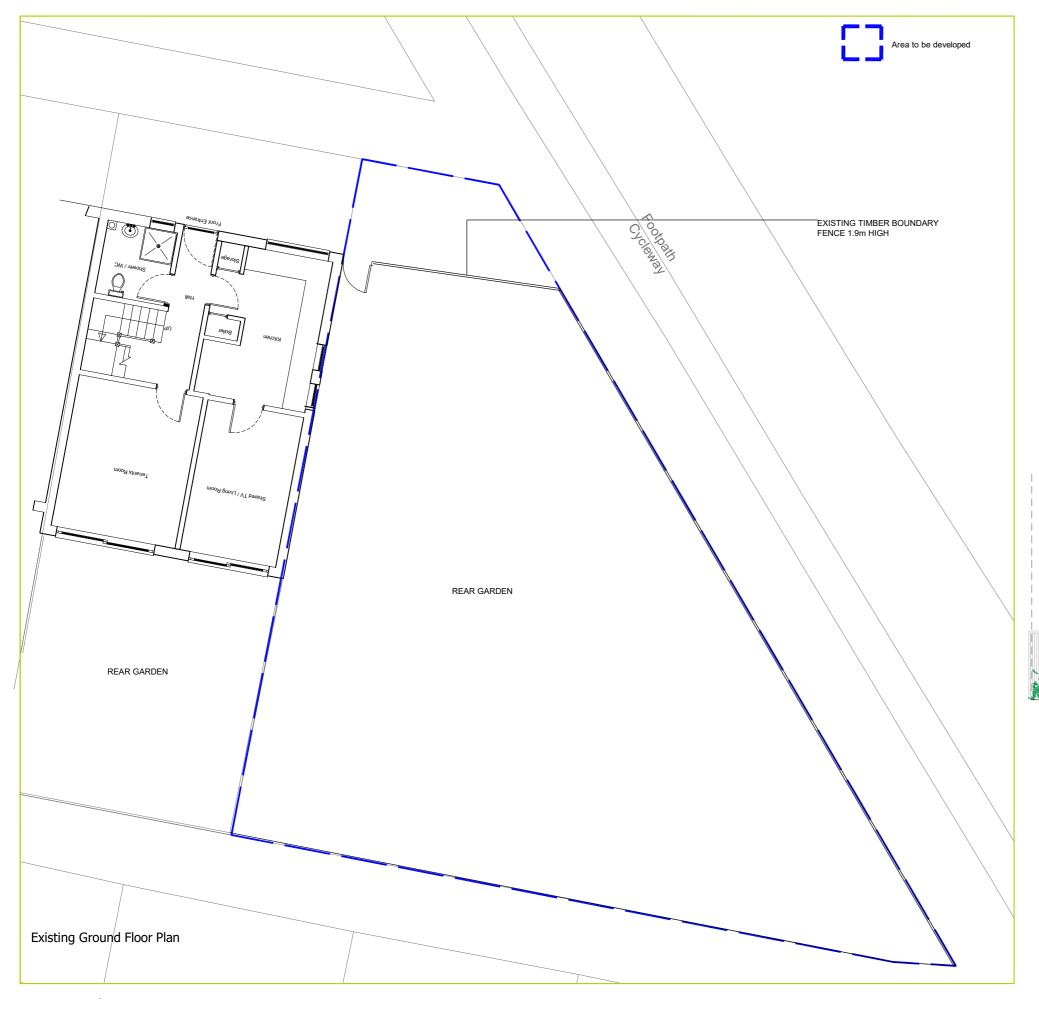

PROJECT: LAND ADJACENT TO 4 LOWER MEADOW, HARLOW, ESSEX, CM18 7RD DWG TITLE: EXISTING BLOCK GROUND FLOOR PLAN, FIRST FLOOR AND SIDE ELEVATION

| STAGE<br>PLANNING | DATE ISSUED | DRAWN BY | REFERENCE No | SCALE<br>A3 1:100 | REVISION |
|-------------------|-------------|----------|--------------|-------------------|----------|