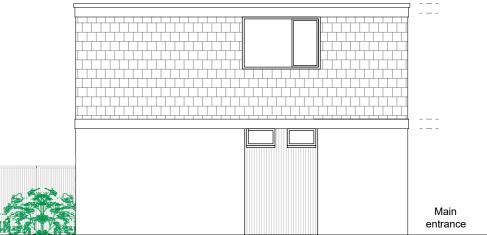

Existing First Floor Plan

Existing Side elevation

CONTACTS: MR HAKKI HASSAN ADDRESS: 46B GREATOREX STREET, LONDON, EI 5NP, EMAIL: INFO@SIMPLICITY-DESIGNS.CO.UK WEB: WWW.SIMPLICITY-DESIGNS.CO.UK TEL:07985 701 774

PROJECT: LAND ADJACENT TO 4 LOWER MEADOW, HARLOW, ESSEX, CM18 7RD DWG TITLE: EXISTING BLOCK GROUND FLOOR PLAN, FIRST FLOOR AND SIDE ELEVATION

| STAGE<br>PLANNING | DATE ISSUED | DRAWN BY | REFERENCE No | SCALE<br>A3 1:100 | REVISION |
|-------------------|-------------|----------|--------------|-------------------|----------|