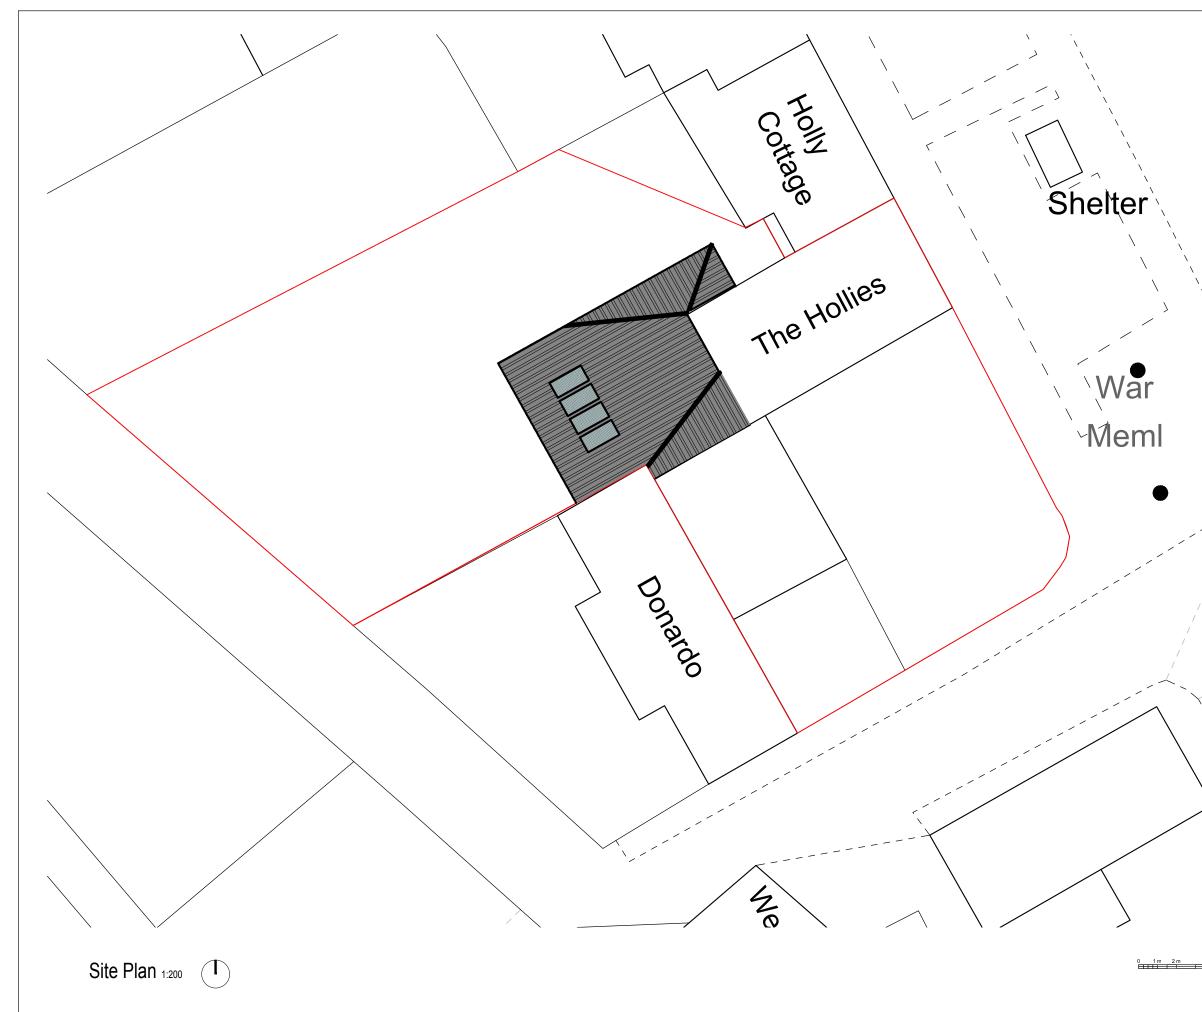

|                                        | DO NOT SCALE FROM DRAWING                                                                                                                                                                                                 |
|----------------------------------------|---------------------------------------------------------------------------------------------------------------------------------------------------------------------------------------------------------------------------|
|                                        | All dimensions to be checked on site prior to<br>construction and manufacture, and any<br>discrepancies to be reported to Architect prior to<br>ordering of materials and prior to carrying out<br>any construction work. |
|                                        | This drawing is copyrighted and must not be<br>reproduced in whole or part without prior written<br>permission. This drawing must not be scaled for<br>construction purposes.                                             |
| \<br>\                                 | CONSTRUCTION (DESIGN AND<br>MANAGEMENT) REGULATIONS 2015                                                                                                                                                                  |
|                                        | The designs on this drawing are prepared with<br>the consideration of the need to identify hazards<br>and give regard to the hierarchy of risk control.                                                                   |
|                                        | This drawing is to be read in conjunction with<br>project specific standard hazard and risk<br>assessment, where relevant                                                                                                 |
|                                        | Works to be carried out in accordance with the<br>Construction Phase Health & Safety plan<br>prepared by the Principal Contractor                                                                                         |
|                                        |                                                                                                                                                                                                                           |
| \<br>\                                 |                                                                                                                                                                                                                           |
| \<br>\                                 |                                                                                                                                                                                                                           |
|                                        |                                                                                                                                                                                                                           |
|                                        |                                                                                                                                                                                                                           |
| T<br>I                                 |                                                                                                                                                                                                                           |
| l<br>I                                 |                                                                                                                                                                                                                           |
|                                        |                                                                                                                                                                                                                           |
|                                        |                                                                                                                                                                                                                           |
| 1                                      |                                                                                                                                                                                                                           |
|                                        |                                                                                                                                                                                                                           |
| /                                      |                                                                                                                                                                                                                           |
| /                                      |                                                                                                                                                                                                                           |
|                                        |                                                                                                                                                                                                                           |
|                                        | rev. description. date.                                                                                                                                                                                                   |
|                                        | eb-architect ltd                                                                                                                                                                                                          |
|                                        | Office 10<br>Badentoy Business Centre<br>Badentoy Crescent<br>Portlethen                                                                                                                                                  |
|                                        | AB12 4YD<br>eb-architect.com 01224 969600                                                                                                                                                                                 |
|                                        | client.                                                                                                                                                                                                                   |
| `````````````````````````````````````` | Nicholas Whittaker<br>The Hollies, High Street,<br>Auchenblae, AB30 1XR                                                                                                                                                   |
| $\gamma$                               | project.                                                                                                                                                                                                                  |
|                                        | External Canopy & Roof Replacement                                                                                                                                                                                        |
| $\backslash$                           | drawing.                                                                                                                                                                                                                  |
|                                        | Proposed Site Plan                                                                                                                                                                                                        |
| ,                                      | status                                                                                                                                                                                                                    |
| 5 m                                    | Planning (Stage 3)                                                                                                                                                                                                        |
|                                        | scale. 1:200 @ A3 drawn by. EP   date. 13.02.24 check by. EB                                                                                                                                                              |
|                                        | job no. dwg no. rev.<br>2373 PL01                                                                                                                                                                                         |
|                                        | 2313 FLUI                                                                                                                                                                                                                 |