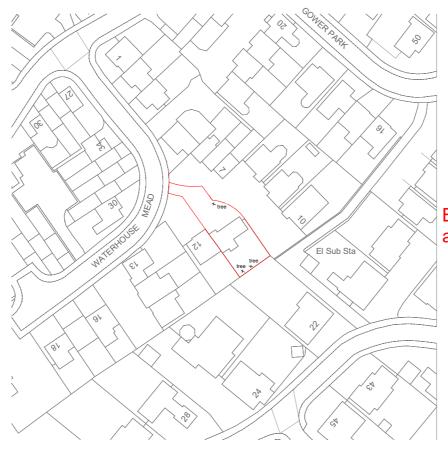

100 m 10m 50 m

Boundary line has been drawn in accordance to the title No. BK 306096.

**Location Plan** 

All dimensions are approximate only have been added for information purposes only. Dimensions should be checked prior to construction or manufacture

Project Name

11 Waterhouse Mead, Sandhurst, GU47 0ZD

Clients Name **Jack Prentice** 

Drawing Title Location Plan

As indicated@A22/01/2024

Drawing Number

Project Number A112

Issue Date PΝ 20/02/2024