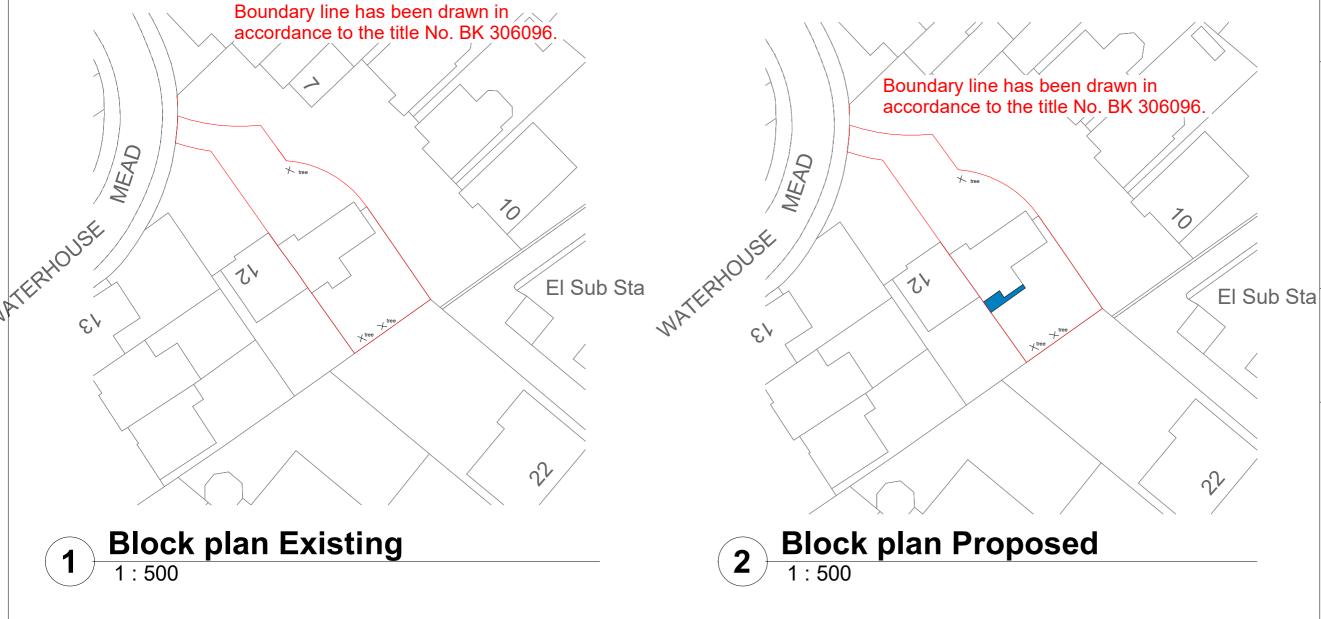

Proiect Name

11 Waterhouse Mead, Sandhurst, GU47 0ZD

Clients Name **Jack Prentice** 

**Drawing Title** Block Plans

Drawn By As indicated@A22/01/2024 BC

**Drawing Number** 

**Project Number A111** 

Revision Issue Date Checked PN20/02/2024