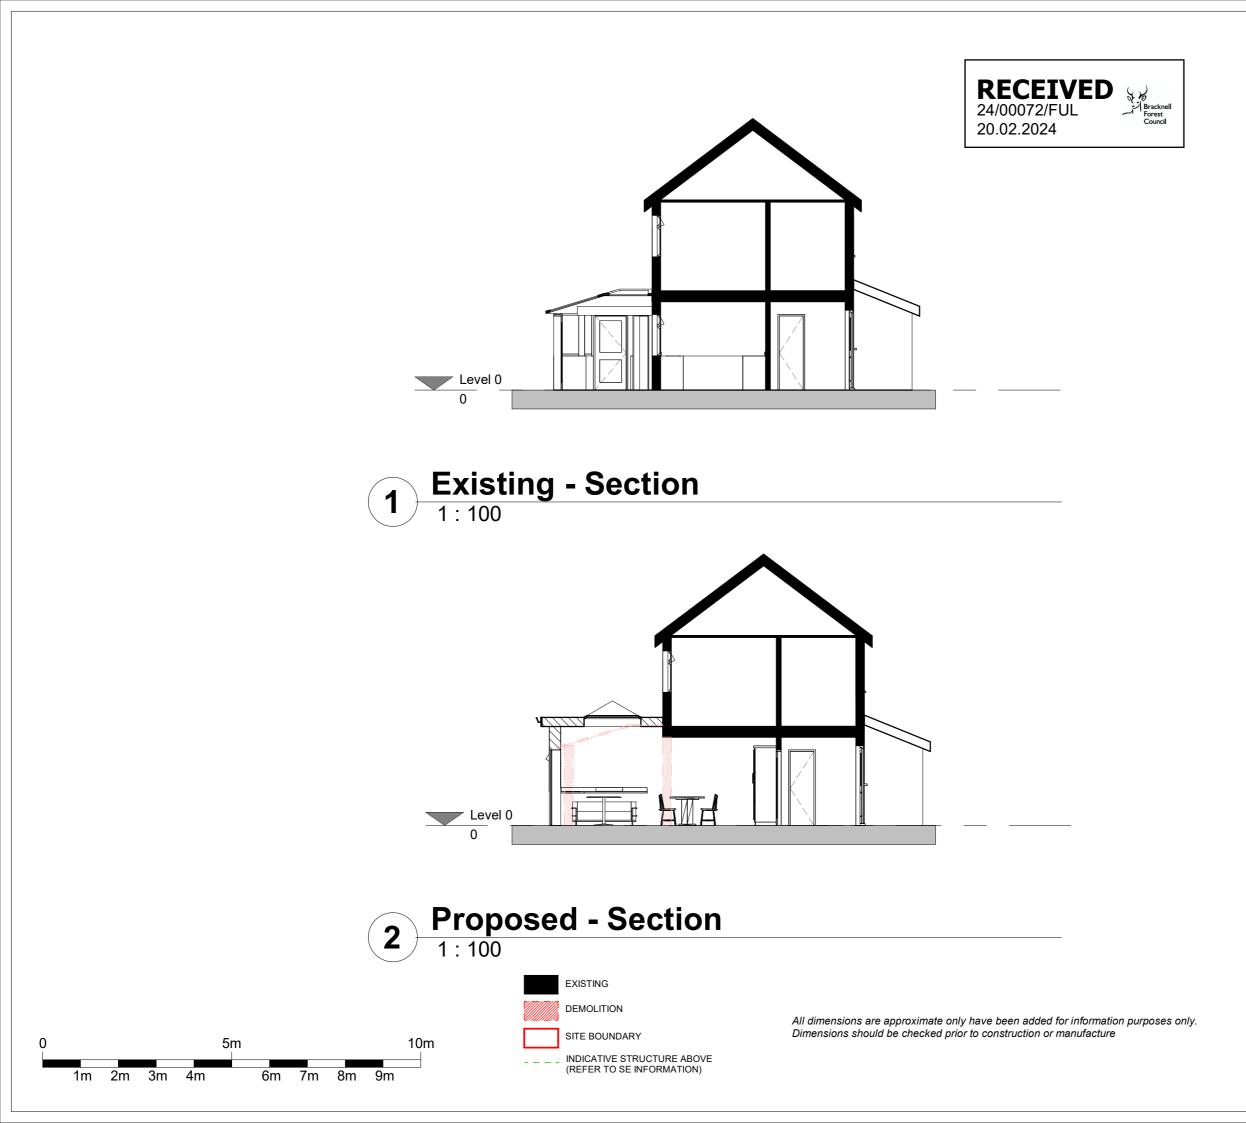

PLANNING

| Drawing | Status: |
|---------|---------|
|---------|---------|

| Rev.                                       | Descriptio | n by          | Date                     |  |
|--------------------------------------------|------------|---------------|--------------------------|--|
| 1 2                                        | P1<br>P2   | BC<br>BC      | 22/01/2024<br>20/02/2024 |  |
|                                            |            |               |                          |  |
|                                            |            |               |                          |  |
| Project N                                  | ame        |               |                          |  |
| 11 Waterhouse Mead, Sandhurst, GU47<br>0ZD |            |               |                          |  |
| Clients Name<br>Jack Prentice              |            |               |                          |  |
| Drawing Title<br>Section                   |            |               |                          |  |
| Scale Date<br>As indicated@A22/01/202      |            |               | Drawn By<br>BC           |  |
| Drawing Number<br>Project Number A105      |            |               |                          |  |
| Issue Dat<br>20/02/2                       |            | Checked<br>PN | Revision<br>2            |  |