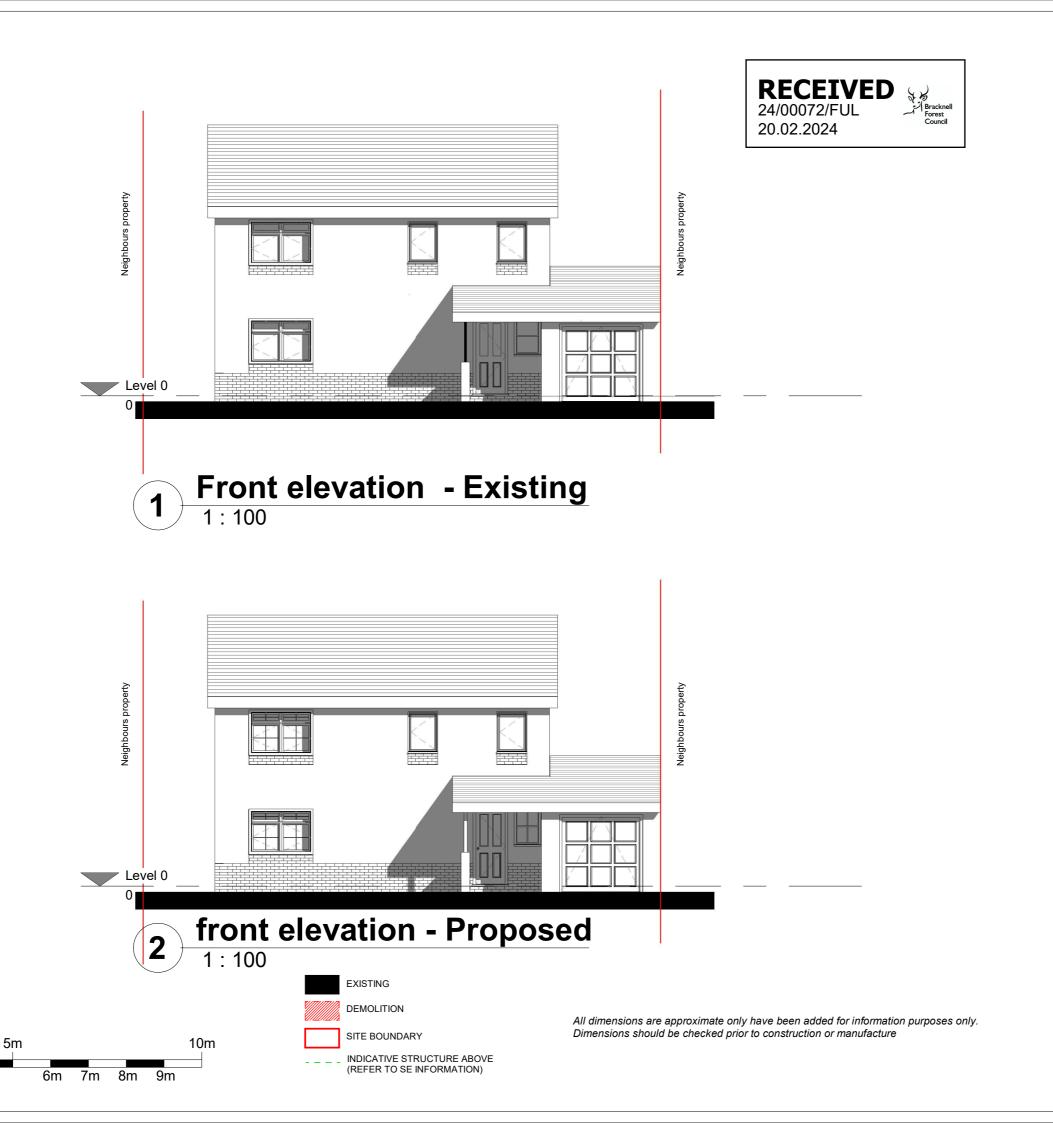

Project Name

11 Waterhouse Mead, Sandhurst, GU47 0ZD

Clients Name Jack Prentice

Drawing Title Front elevation

Scale Date Drawn By
As indicated@A22/01/2024 BC

Drawing Number

Project Number A106

Issue Date Checked PN