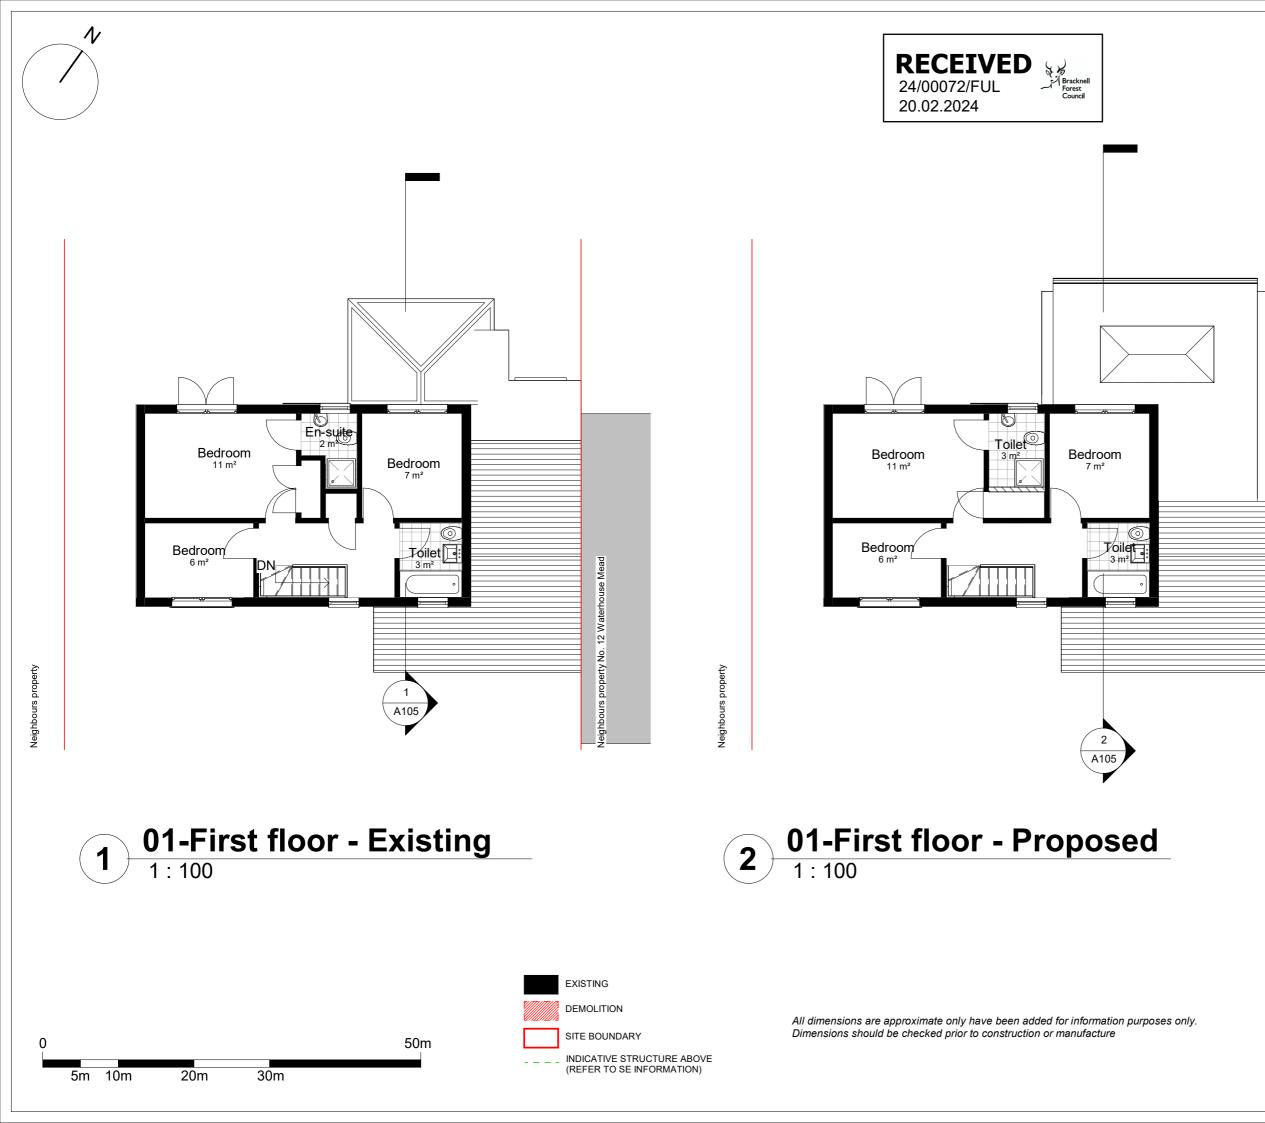

## **Drawing Status:**

|   | PLANNING                              |                           |                              |               |      |                |   |
|---|---------------------------------------|---------------------------|------------------------------|---------------|------|----------------|---|
|   |                                       |                           |                              |               |      |                |   |
|   |                                       |                           |                              |               |      |                |   |
|   | Rev.                                  | Desc                      | ription                      | by            |      | Date           |   |
|   | 1                                     |                           | P1                           | BC            | _    | 2/01/202       |   |
|   | 2                                     |                           | P2                           | BC            | 2    | 0/02/202       | 4 |
|   |                                       |                           |                              |               |      |                |   |
|   |                                       |                           |                              |               |      |                |   |
|   |                                       |                           |                              |               | _    |                |   |
|   |                                       |                           |                              |               |      |                |   |
|   |                                       |                           |                              |               |      |                |   |
| 1 | Project N<br>11 Wate<br>)ZD           | <sup>ame</sup><br>erhouse | Mead                         | , Sandł       | านาร | st, GU4        | 7 |
| С | lients Na<br>Jack Pr                  |                           |                              |               |      |                |   |
|   | Drawing ⊺<br>First floo               |                           |                              |               |      |                |   |
|   | Scale<br>As indic                     | ated@/                    | Date<br>A <b>2</b> 2/01/2024 |               |      | Drawn By<br>BC |   |
|   | Drawing Number<br>Project Number A102 |                           |                              |               |      |                |   |
|   | ssue Dat<br>20/02/20                  | -                         |                              | Checked<br>PN |      | Revision<br>2  |   |