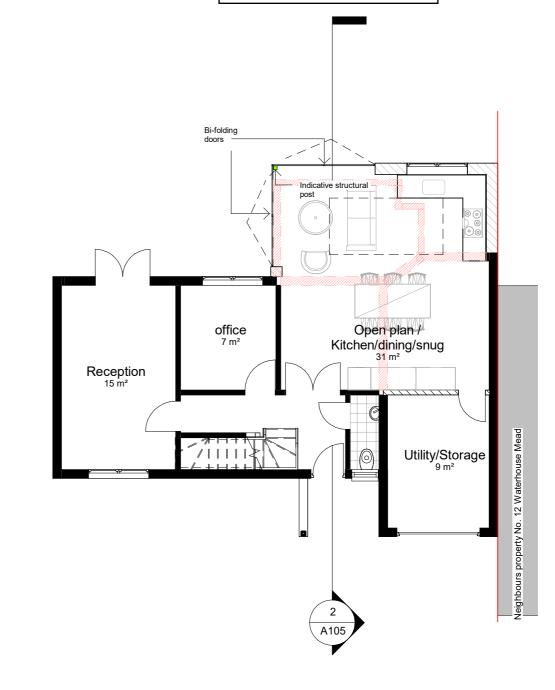

#### 00-Ground floor - Existing EXISTING DEMOLITION SITE BOUNDARY 5m 10m INDICATIVE STRUCTURE ABOVE (REFER TO SE INFORMATION) 2m 3m 7m 8m

00-Ground floor - Proposed 1:100

All dimensions are approximate only have been added for information purposes only. Dimensions should be checked prior to construction or manufacture

Proiect Name

11 Waterhouse Mead, Sandhurst, GU47 0ZD

Clients Name **Jack Prentice** 

**Drawing Title** Ground floor

Drawn By As indicated@A22/01/2024 BC

Drawing Number

Project Number A101

Checked Issue Date 20/02/2024