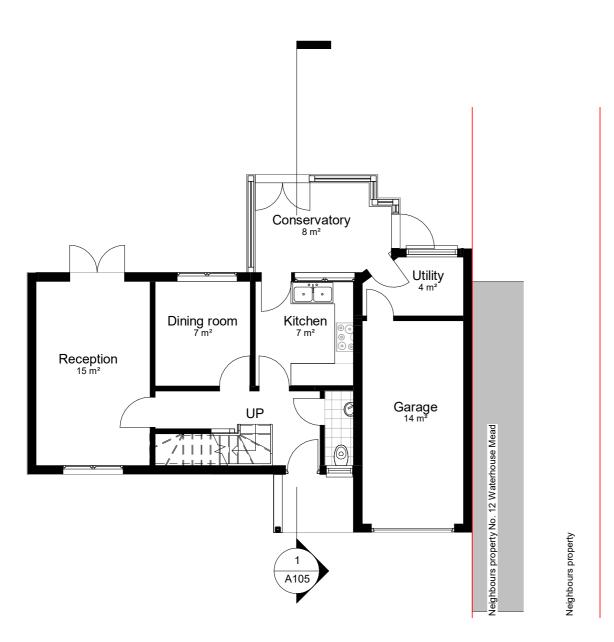

#### 00-Ground floor - Existing EXISTING DEMOLITION SITE BOUNDARY 5m 10m INDICATIVE STRUCTURE ABOVE (REFER TO SE INFORMATION) 2m 3m 7m 8m

00-Ground floor - Proposed 1:100

All dimensions are approximate only have been added for information purposes only. Dimensions should be checked prior to construction or manufacture

Proiect Name

11 Waterhouse Mead, Sandhurst, GU47 0ZD

Clients Name **Jack Prentice** 

**Drawing Title** Ground floor

Drawn By As indicated@A22/01/2024 BC

Drawing Number

Project Number A101

Checked Issue Date 20/02/2024