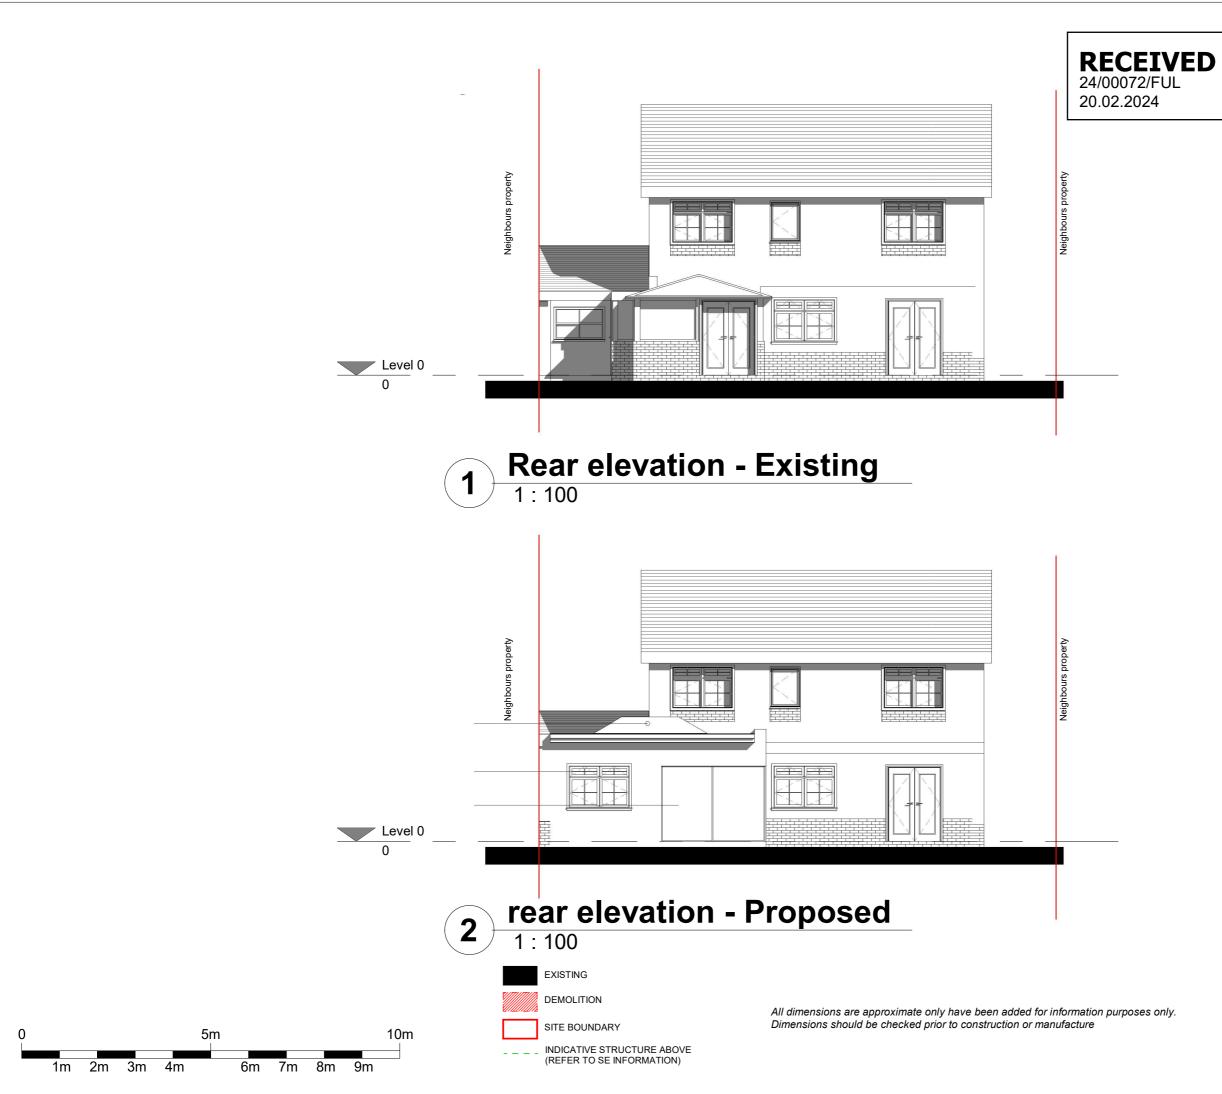

PLANNING

## Drawing Status:

| L                     |                          |                          |                          |
|-----------------------|--------------------------|--------------------------|--------------------------|
|                       |                          |                          |                          |
| Rev.                  | Descriptio               | n by                     | Date                     |
| 1<br>2                | P1<br>P2                 | BC<br>BC                 | 22/01/2024<br>20/02/2024 |
|                       |                          |                          |                          |
|                       |                          |                          |                          |
|                       |                          |                          |                          |
| Project Na            | ame                      |                          |                          |
|                       | erhouse Mea              | d, Sandh                 | urst, GU47               |
| Clients Na<br>Jack Pr |                          |                          |                          |
| Drawing T<br>Rear ele |                          |                          |                          |
| Scale<br>As indic     | D<br>ated@A <b>2</b> 2/0 | <sup>ate</sup><br>1/2024 | Drawn By<br>BC           |
| Drawing N<br>Project  | Number<br>Number A10     | 17                       |                          |
| Issue Dat<br>20/02/20 |                          | Checked<br>PN            | I Revision<br>2          |