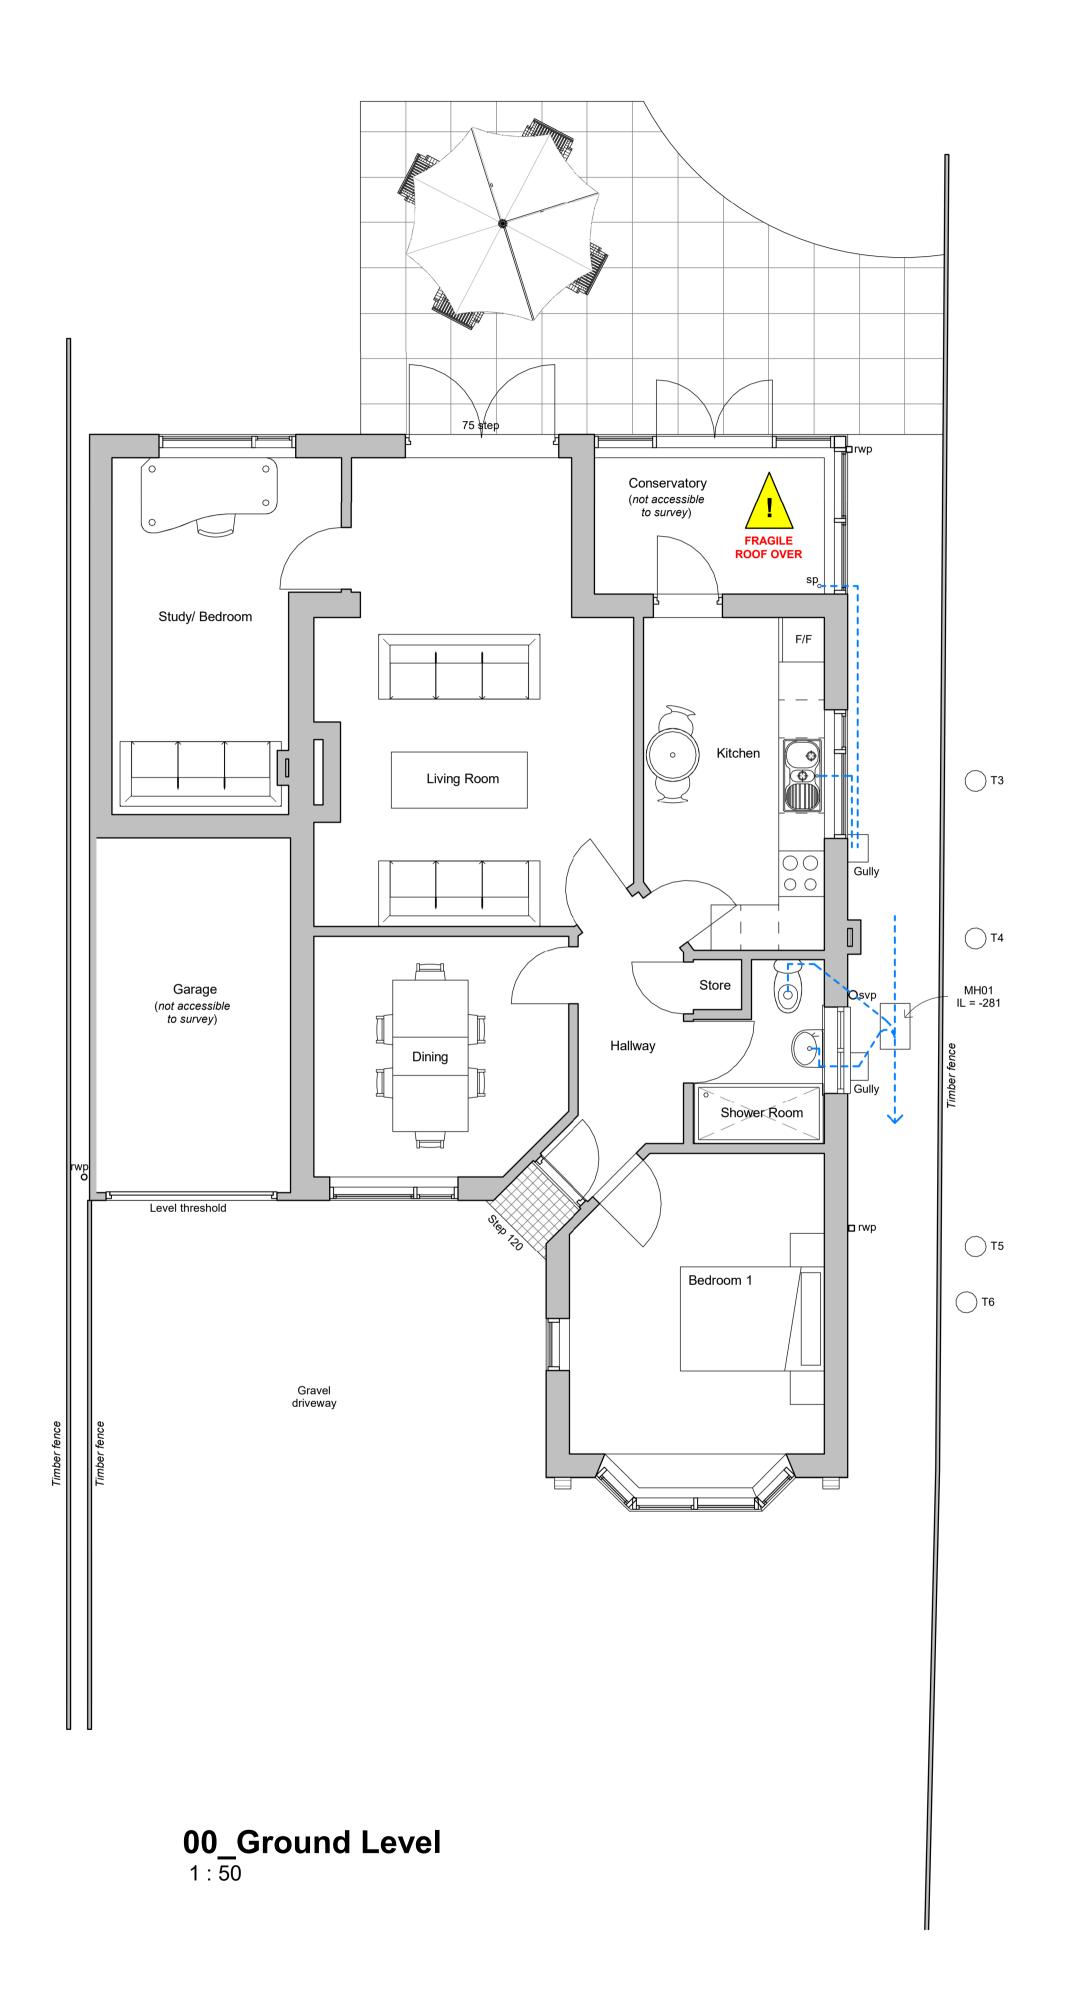

Job No 1181 Drawing No 210 ORIGINAL EXISTING

Foulis, Gold Cup Lane, Ascot

Existing Ground & First Floor Plans

MAS 23.06.23 MAS

1:50 @A1

P1 Preliminary Issue

Redwood Realty

Arena Business Centre Abbey House 282 Farnborough Road Farnborough