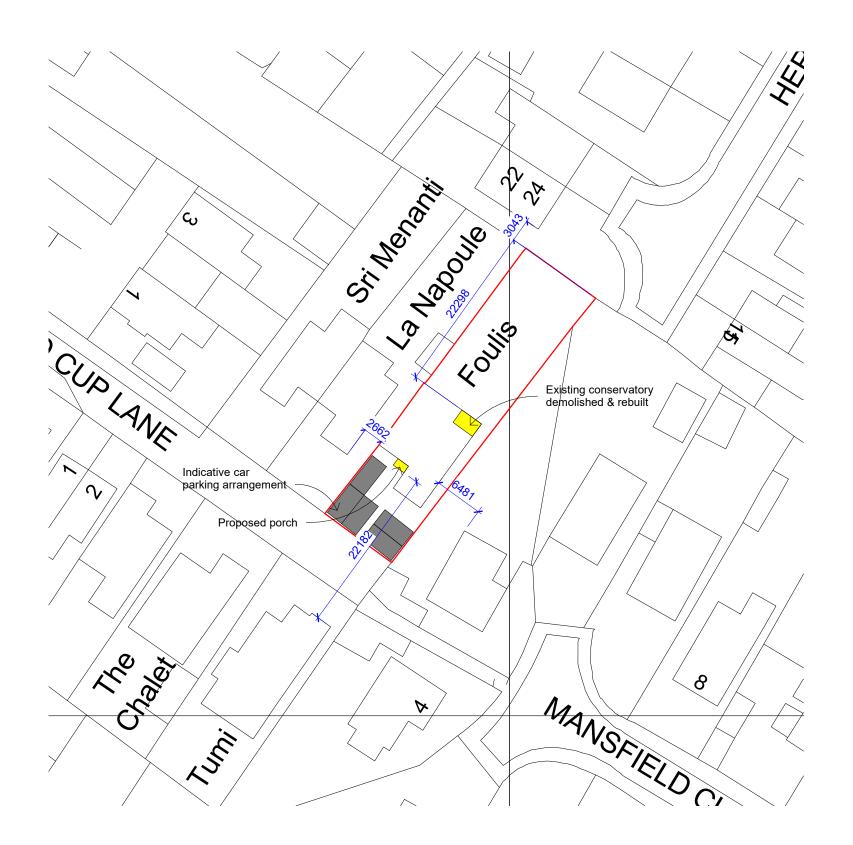

## **Site Block Plan**

1:500

Red line denotes approximate application boundary

"Ordnance Survey MasterMap Data purchased under 12 month license from Stanfords (OS Partner license 100035409) 23/06/2023, Order license reference CC-00004634

Client's N

Redwood Realty

Job Title
Foulis, Gold Cup Lane, Ascot

Site Block Plan

1: 500 @A3

1181 100

PRELIMINARY ISSUE

Arena Business Centre Abbey House 282 Farnborough Road Farnborough Hampshire GU14 7NA