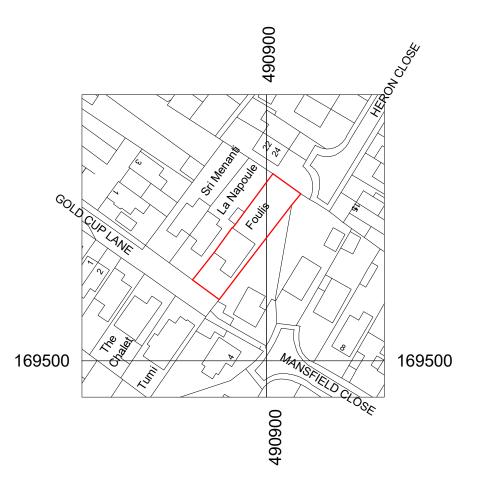

## **Site Location Plan**

1:1250

SCALE: 1 to 1250

0 125m 62.5m

Note: This maybe a reduced sized print, check scales below

Redwood Realty Job Title Foulis, Gold Cup Lane, Ascot

Site Location Plan

As indicated @A3

1181

101

PRELIMINARY ISSUE

Arena Business Centre Abbey House 282 Farnborough Road Farnborough Hampshire GU14 7NA

M| +44 (0)777 208 3303

Red line denotes approximate application boundary

"Ordnance Survey MasterMap Data purchased under 12 month license from Stanfords (OS Partner license 100035409) 23/06/2023, Order license reference CC-00004634