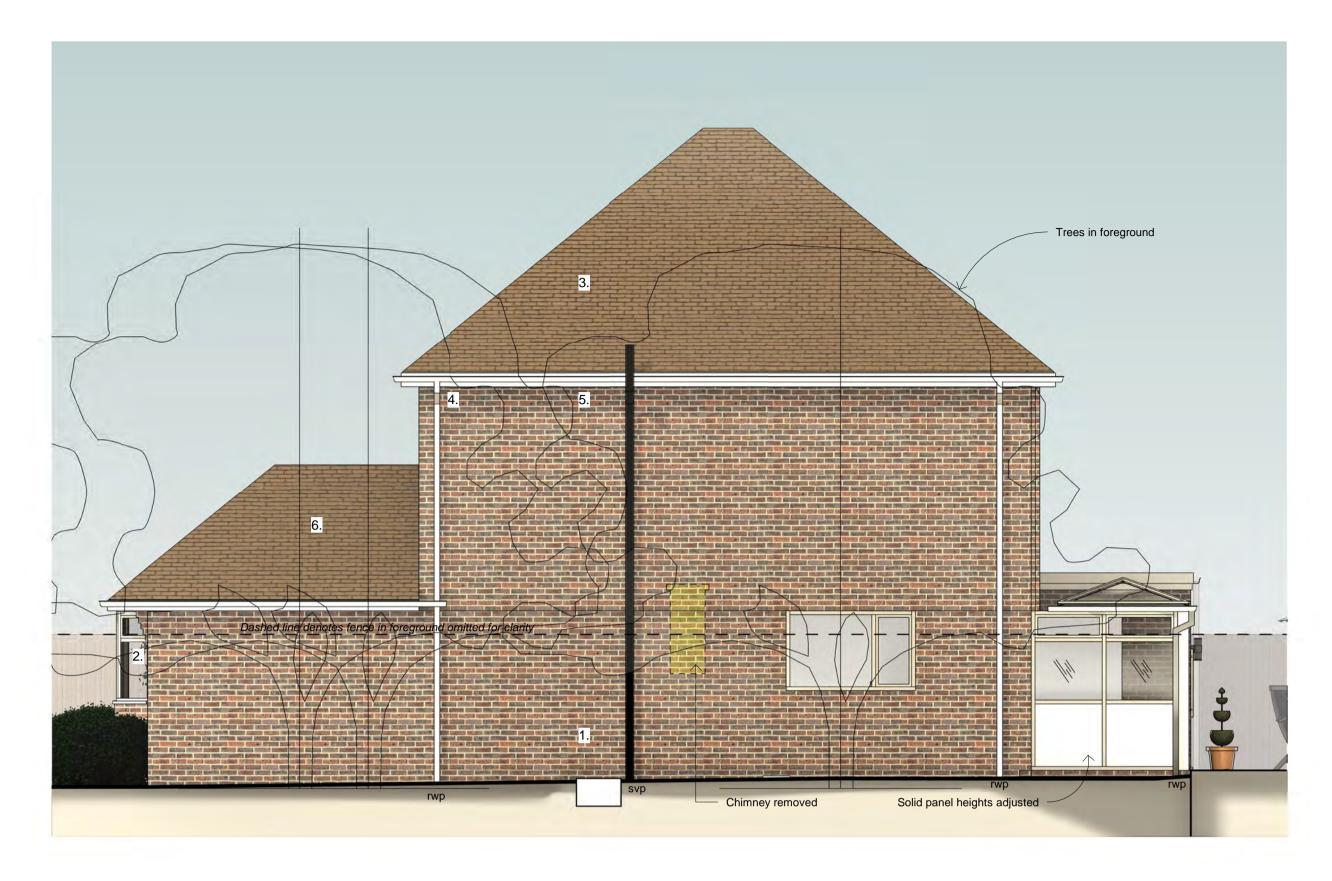

**Front Elevation** 1 : 50

**Rear Elevation** 1:50

Side Elevation (Right)

Side Elevation (Left)

SCALE : 1 to 50 0

NOTE: Report all errors and omissions to the Architect. All dimensions to be checked on site before fabrication.

## MATERIALS LEGEND

- 1 Facing brickwork red multi
- PVCu double glazed windows/ doors white 2
- Concrete plain interlocking roof tiles brown 3
- PVCu ogee profile gutters/ downpipes white 4
- PVCu fascia & soffits white 5
- 6 Concrete plain interlocking roof tiles - red