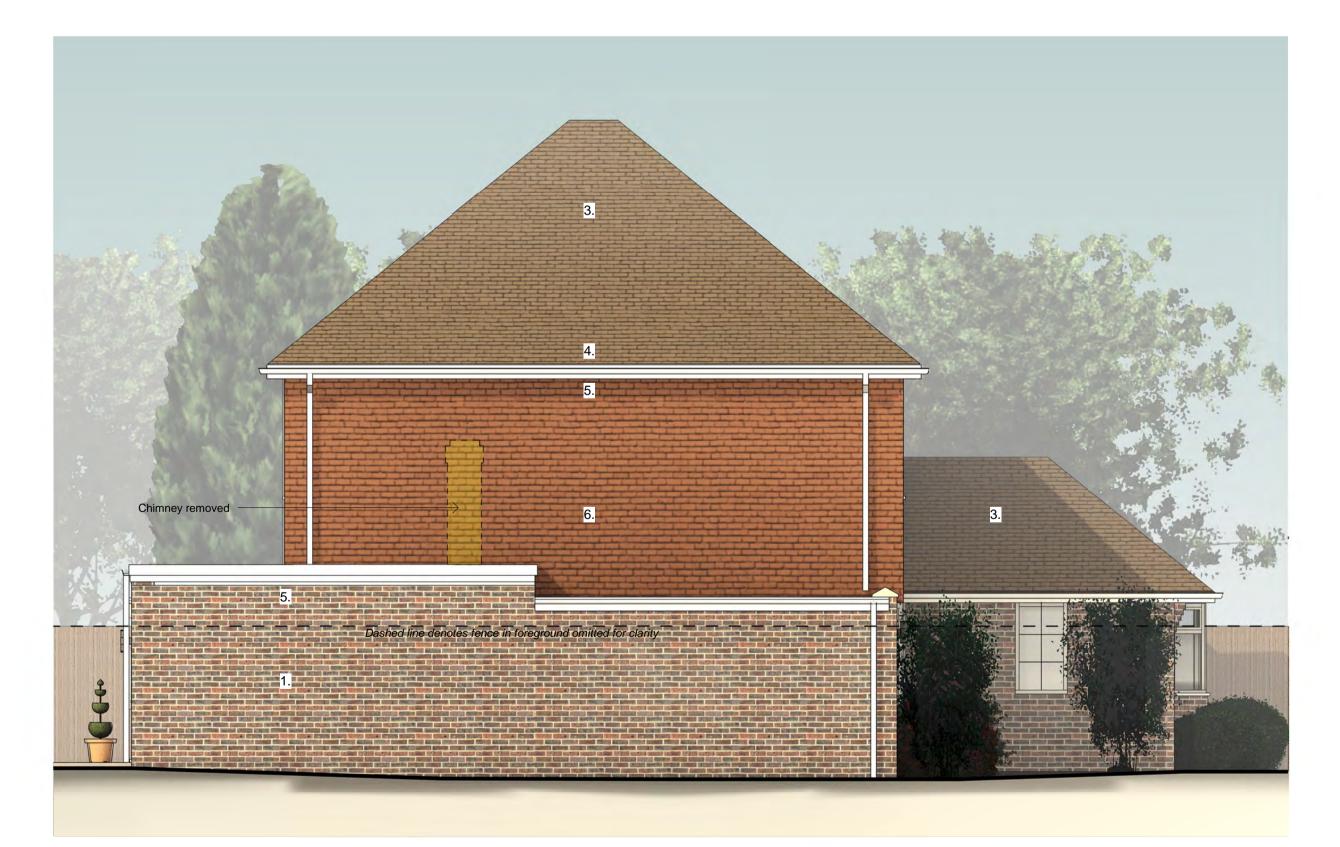

**Front Elevation** 1 : 50

**Rear Elevation** 1:50

Side Elevation (Right)

Side Elevation (Left)

SCALE : 1 to 50 0

NOTE: Report all errors and omissions to the Architect. All dimensions to be checked on site before fabrication.

## MATERIALS LEGEND

- 1 Facing brickwork red multi
- PVCu double glazed windows/ doors white 2
- Concrete plain interlocking roof tiles brown 3
- PVCu ogee profile gutters/ downpipes white 4
- PVCu fascia & soffits white 5
- 6 Concrete plain interlocking roof tiles - red