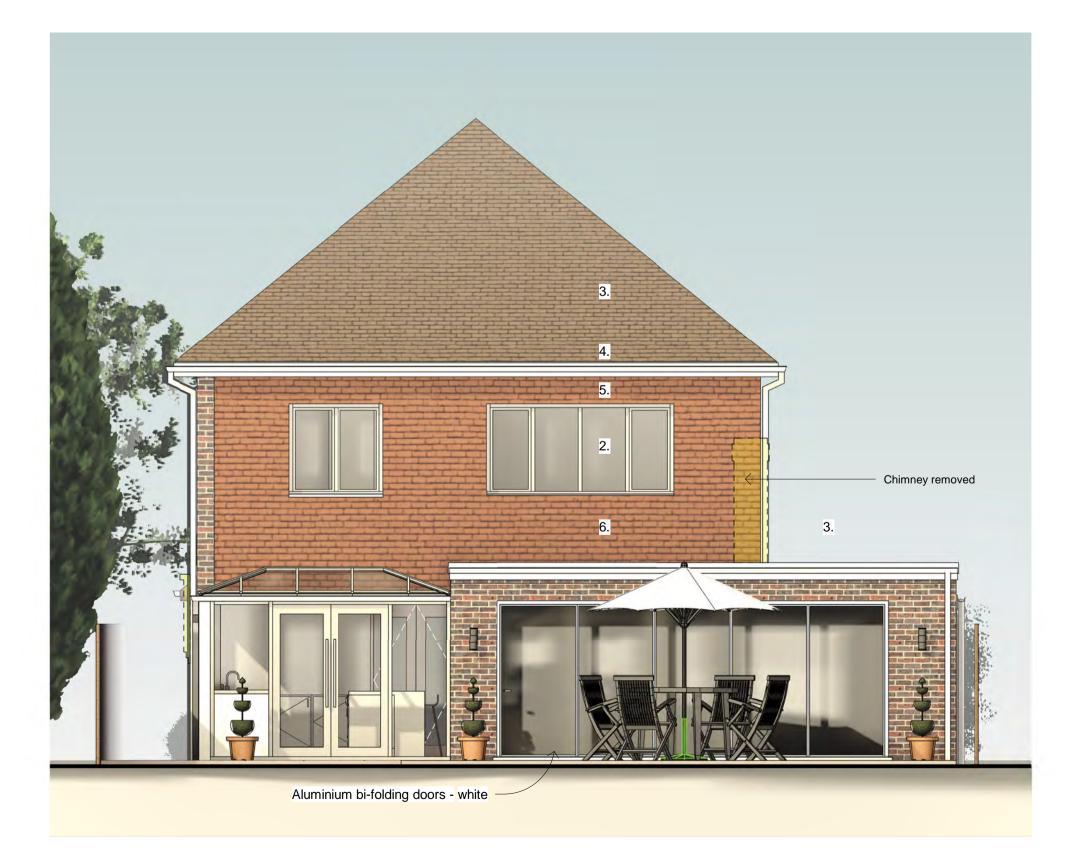

**Front Elevation** 1 : 50

**Rear Elevation** 1:50

Side Elevation (Right)

Side Elevation (Left)

SCALE : 1 to 50 0

NOTE: Report all errors and omissions to the Architect. All dimensions to be checked on site before fabrication.

## MATERIALS LEGEND

- 1 Facing brickwork red multi
- PVCu double glazed windows/ doors white 2
- Concrete plain interlocking roof tiles brown 3
- PVCu ogee profile gutters/ downpipes white 4
- PVCu fascia & soffits white 5
- 6 Concrete plain interlocking roof tiles - red