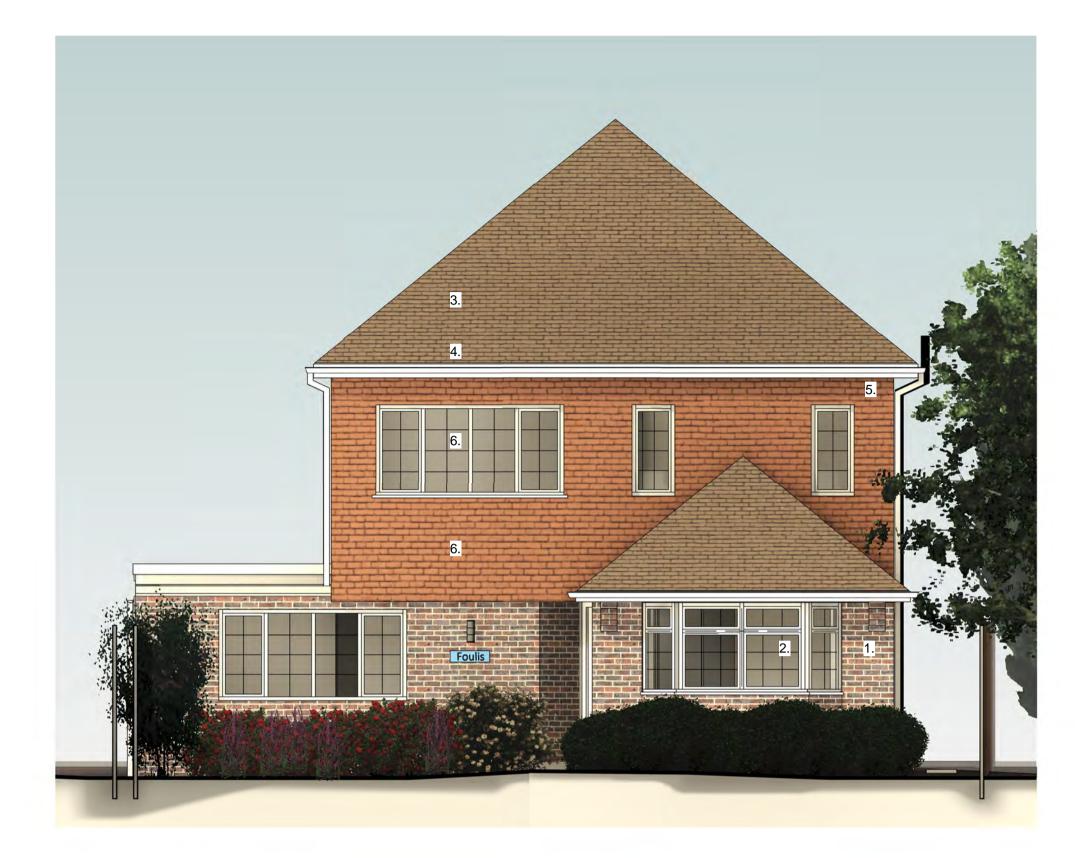

**Front Elevation** 1 : 50

**Rear Elevation** 1:50

Side Elevation (Right)

Side Elevation (Left)

SCALE : 1 to 50 0

NOTE: Report all errors and omissions to the Architect. All dimensions to be checked on site before fabrication.

## MATERIALS LEGEND

- 1 Facing brickwork red multi
- PVCu double glazed windows/ doors white 2
- Concrete plain interlocking roof tiles brown 3
- PVCu ogee profile gutters/ downpipes white 4
- PVCu fascia & soffits white 5
- 6 Concrete plain interlocking roof tiles - red