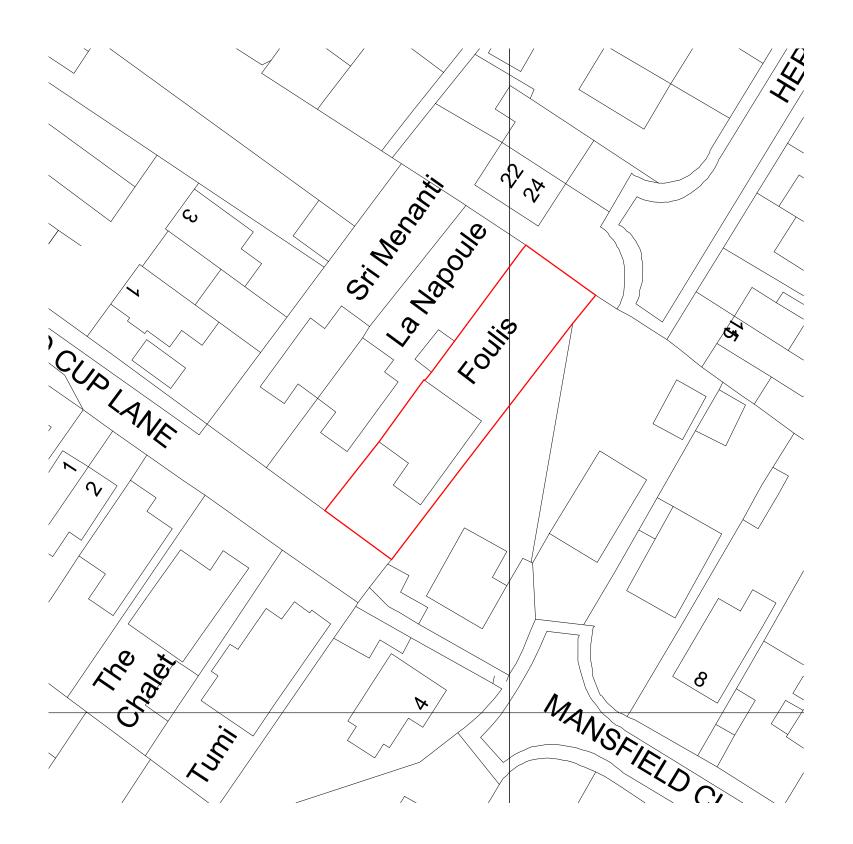

## **Site Block Plan**

1:500

Red line denotes approximate application boundary

"Ordnance Survey MasterMap Data purchased under 12 month license from Stanfords (OS Partner license 100035409) 23/06/2023, Order license reference CC-00004634

## Redwood Realty

Job Title
Foulis, Gold Cup Lane, Ascot

Site Block Plan

1:500 @A3

1181

100

PRELIMINARY ISSUE

Arena Business Centre Abbey House 282 Farnborough Road Farnborough Hampshire GU14 7NA