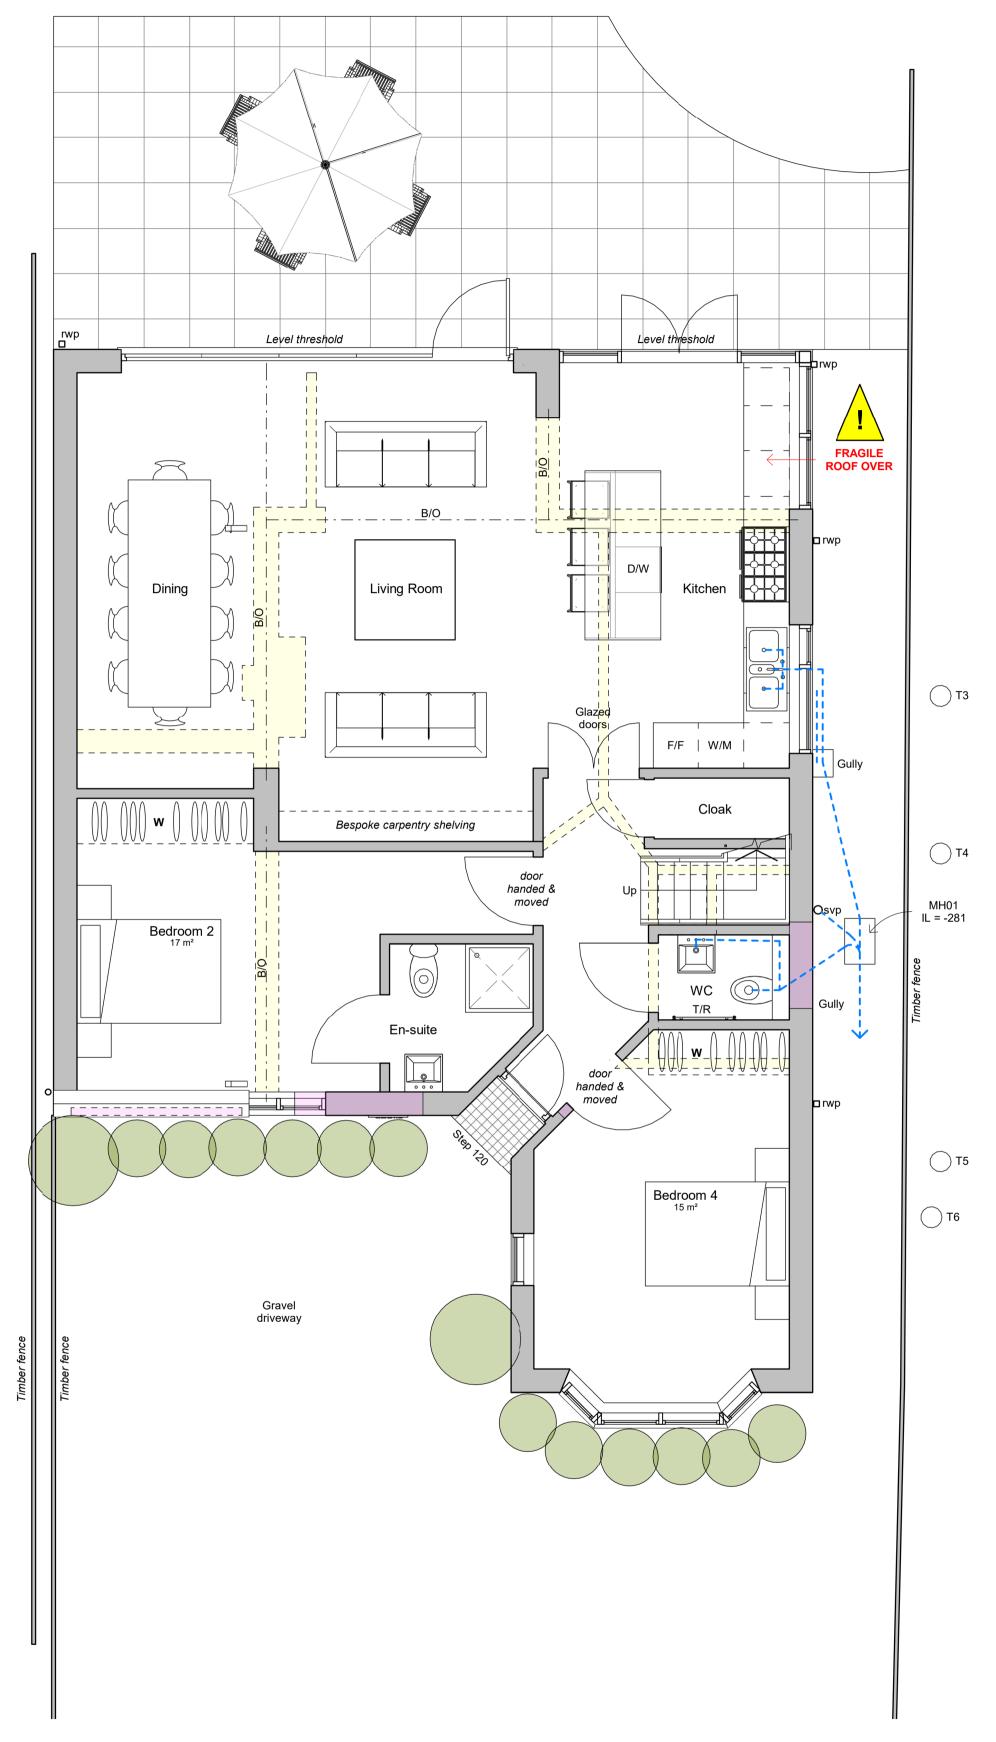

**00\_Ground Level** 1:50

**01\_First Level** 1:50

NOTE: Report all errors and omissions to the Architect. All dimensions to be checked on site before fabrication.

Contractors must verify all dimensions on site before setting

## **ALTERATION WORKS LEGEND**

Existing opening closed up

\_\_\_B/O\_\_\_ New Beam Over (to S/Eng design & specification)

Scheme Revised to LPA recommendations (BM email 23/08/23) Scheme frozen + planning submission MAS 10.08.23 MAS
Preliminary Issue MAS 23.06.23 MAS