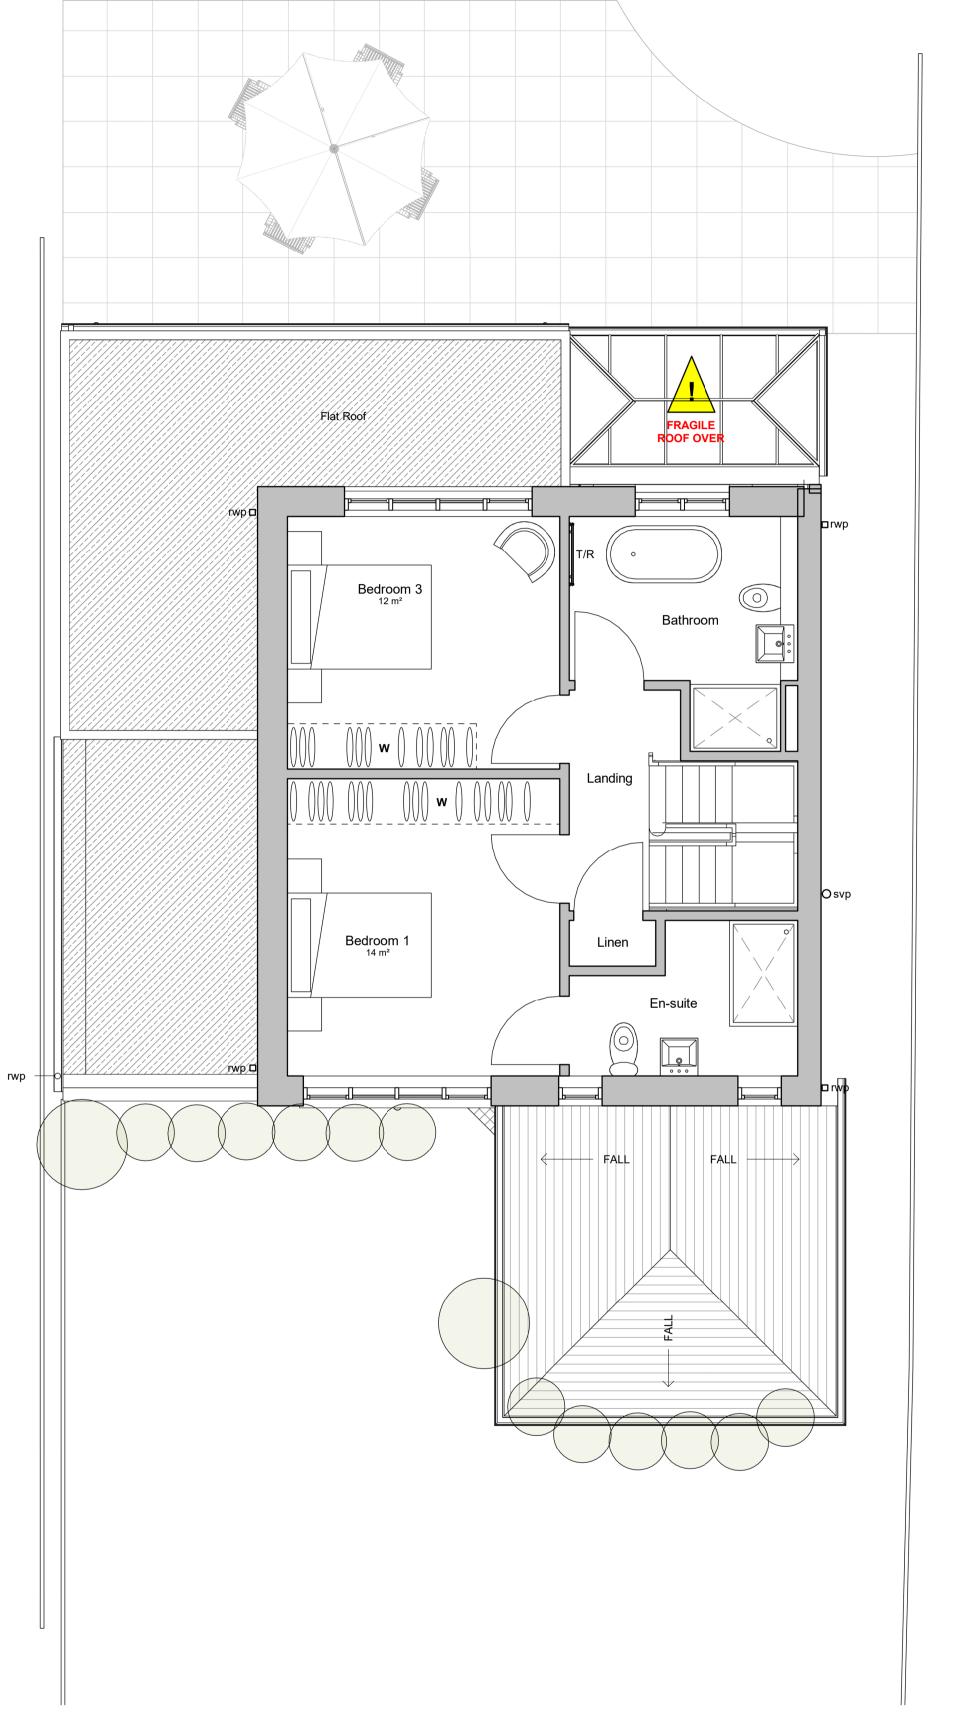

**00\_Ground Level** 1:50

**01\_First Level** 1:50

NOTE: Report all errors and omissions to the Architect. All dimensions to be checked on site before fabrication.

Contractors must verify all dimensions on site before setting

## **ALTERATION WORKS LEGEND**

Existing opening closed up

\_\_\_B/O\_\_\_ New Beam Over (to S/Eng design & specification)

Scheme Revised to LPA recommendations (BM email 23/08/23) Scheme frozen + planning submission MAS 10.08.23 MAS
Preliminary Issue MAS 23.06.23 MAS