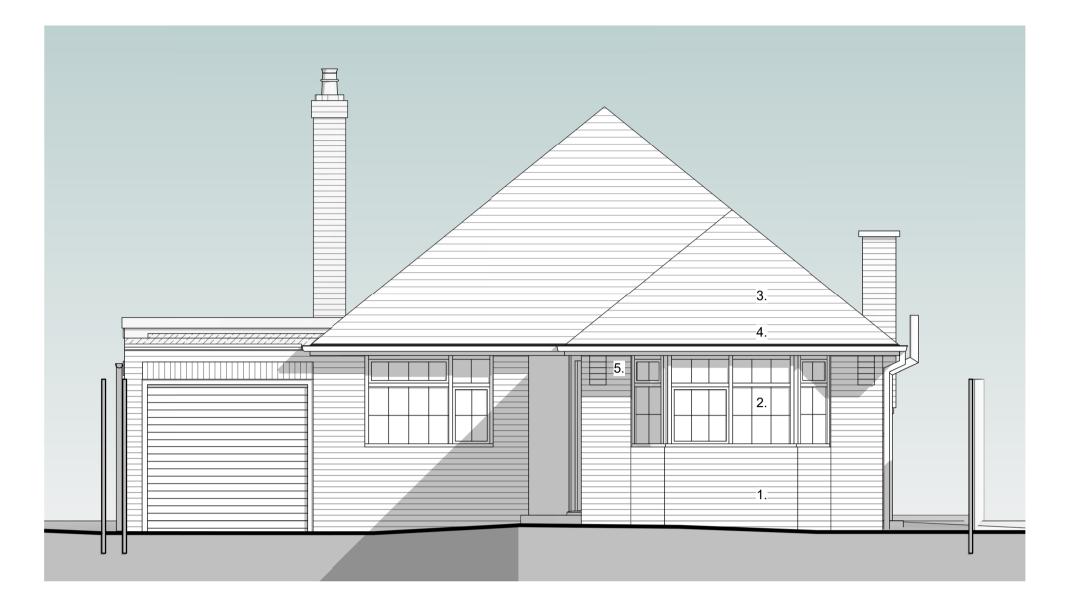

Front Elevation 1 : 50

#### MATERIALS LEGEND

- 1 Facing brickwork red multi
- PVCu double glazed windows/ doors white 2
- 3 Concrete plain interlocking roof tiles - Brown
- PVCu ogee profile gutters/ downpipes white 4
- 5 PVCu fascia & soffits - white