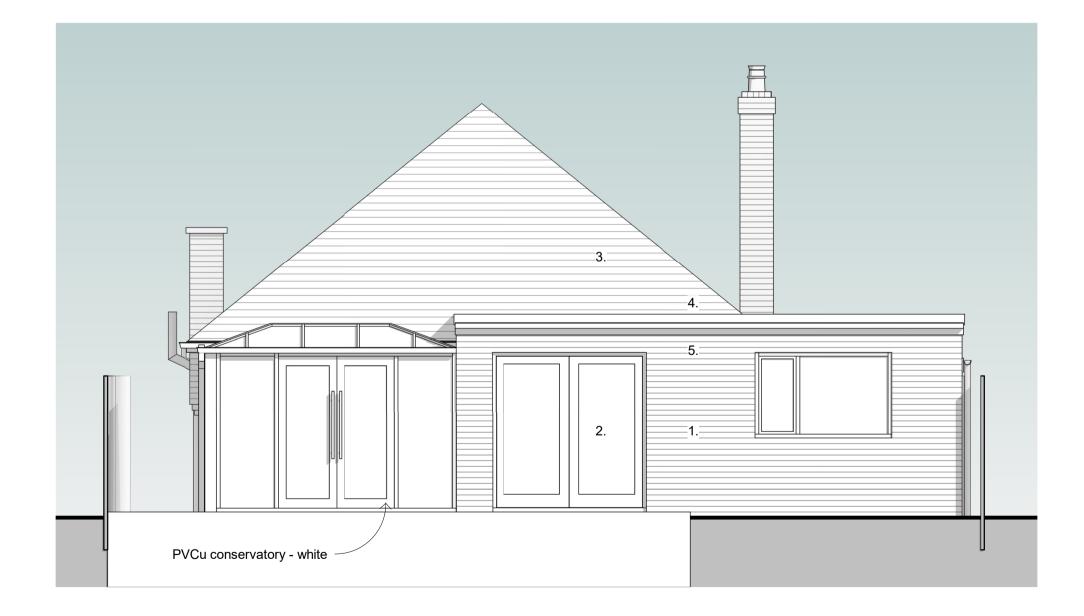

## **Rear Elevation** 1 : 50

Side Elevation (Right)

#### MATERIALS LEGEND

- 1 Facing brickwork red multi
- PVCu double glazed windows/ doors white 2
- 3 Concrete plain interlocking roof tiles - Brown
- PVCu ogee profile gutters/ downpipes white 4
- 5 PVCu fascia & soffits - white