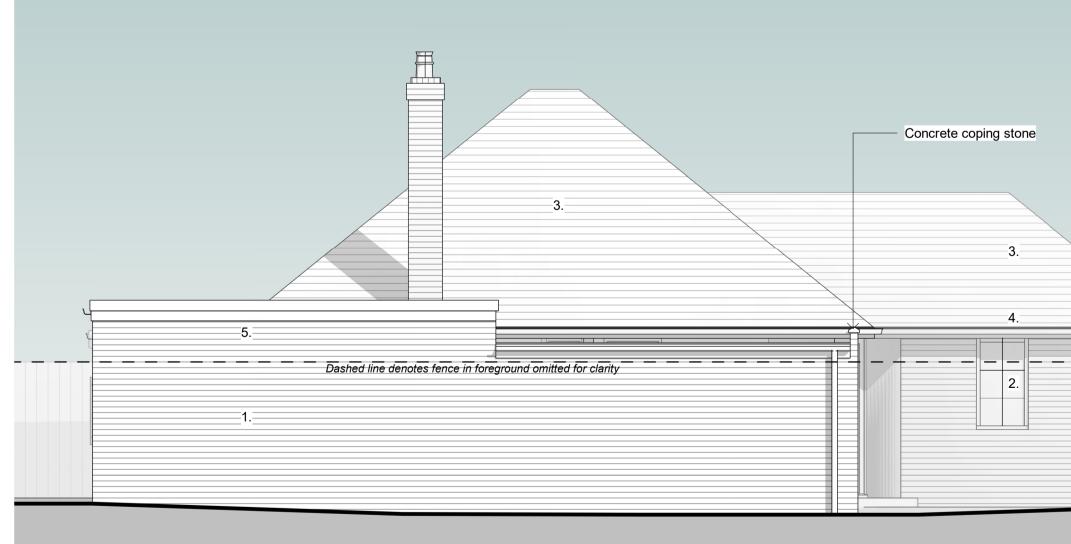

# Side Elevation (Left)

SCALE: 1 to 50 0

NOTE: Report all errors and omissions to the Architect. All dimensions to be checked on site before fabrication.

Contractors must verify all dimensions on site before setting out, commencing work, or making any shop drawings.

#### MATERIALS LEGEND

- 1 Facing brickwork red multi
- PVCu double glazed windows/ doors white 2
- 3 Concrete plain interlocking roof tiles - Brown
- PVCu ogee profile gutters/ downpipes white 4
- 5 PVCu fascia & soffits - white