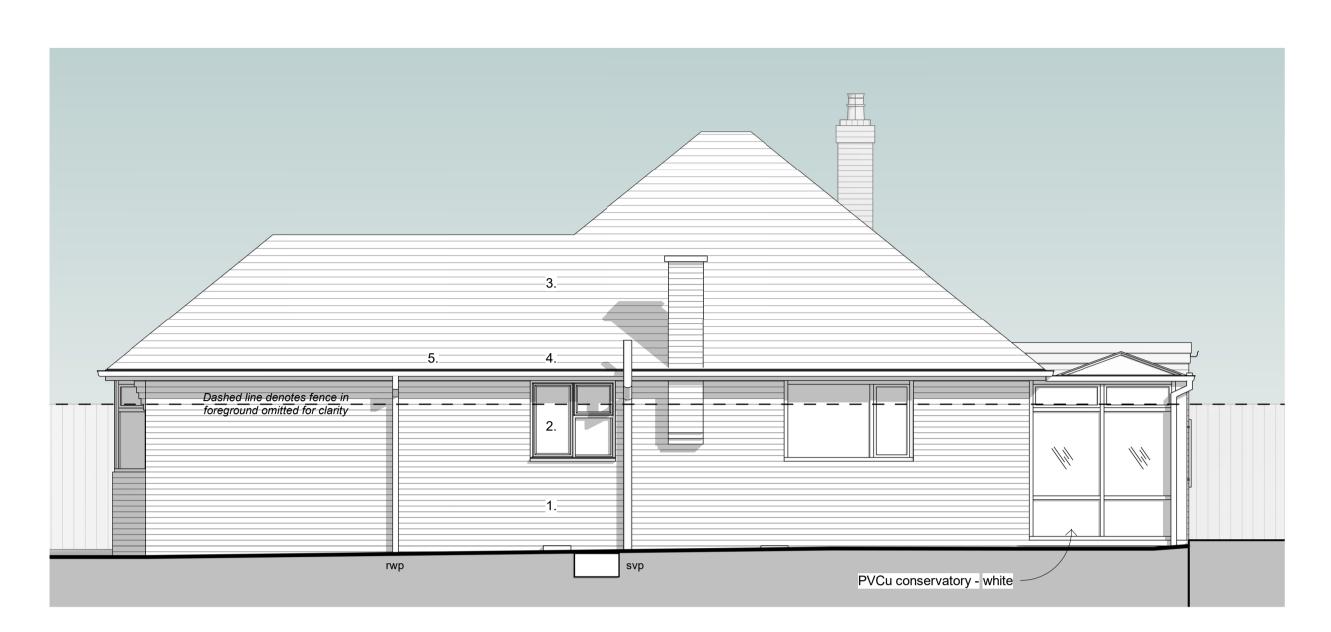

## **Rear Elevation** 1 : 50

Side Elevation (Right)

#### MATERIALS LEGEND

- 1 Facing brickwork red multi
- PVCu double glazed windows/ doors white 2
- 3 Concrete plain interlocking roof tiles - Brown
- PVCu ogee profile gutters/ downpipes white 4
- 5 PVCu fascia & soffits - white