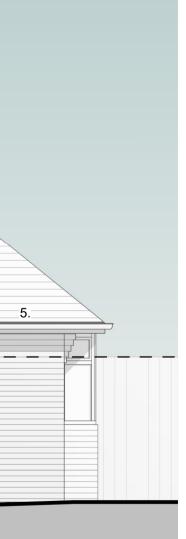

# Side Elevation (Left)

SCALE: 1 to 50 0

NOTE: Report all errors and omissions to the Architect. All dimensions to be checked on site before fabrication.

Contractors must verify all dimensions on site before setting out, commencing work, or making any shop drawings.

#### MATERIALS LEGEND

- 1 Facing brickwork red multi
- PVCu double glazed windows/ doors white 2
- 3 Concrete plain interlocking roof tiles - Brown
- PVCu ogee profile gutters/ downpipes white 4
- 5 PVCu fascia & soffits - white