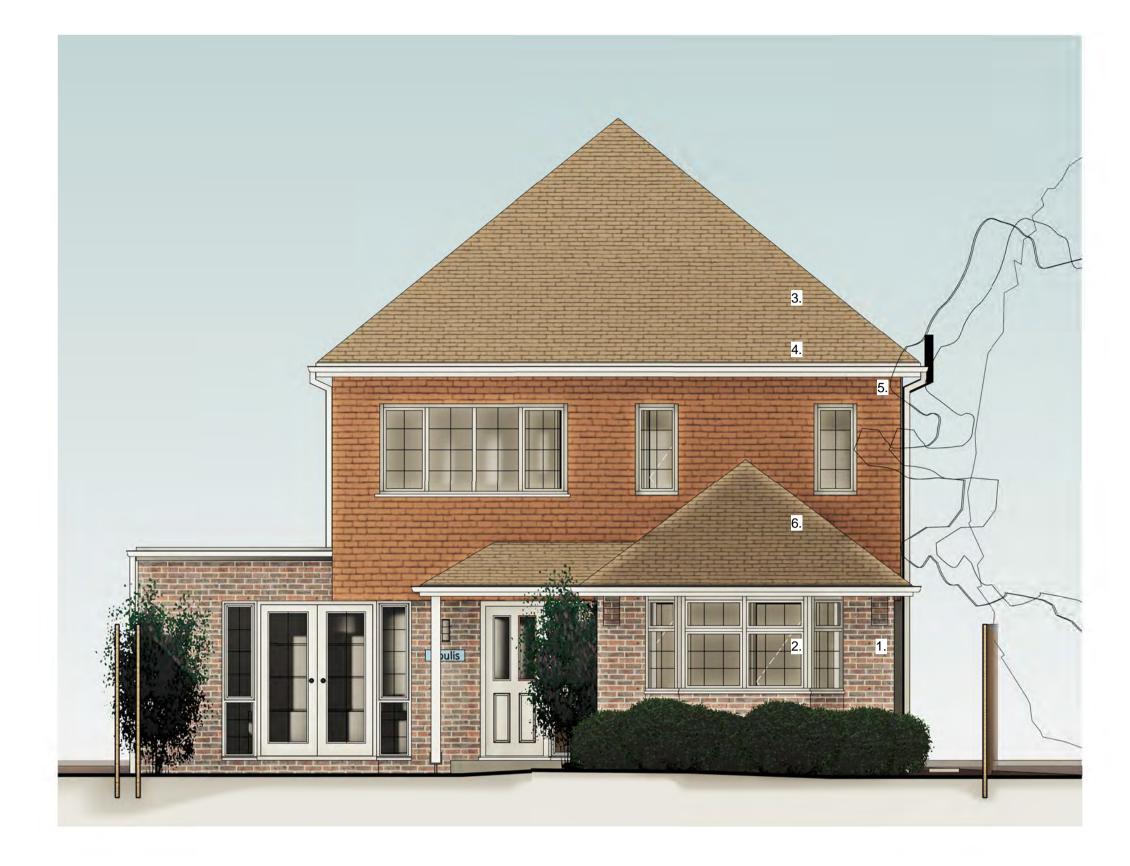

Front Elevation (PLANNING) 1 : 50

Rear Elevation (PLANNING)

## MATERIALS LEGEND

- 1 Facing brickwork red multi
- 2 PVCu double glazed windows/ doors - white
- 3 Concrete plain interlocking roof tiles - brown
- PVCu ogee profile gutters/ downpipes white 4
- PVCu fascia & soffits white 5
- 6 Concrete plain interlocking roof tiles - red