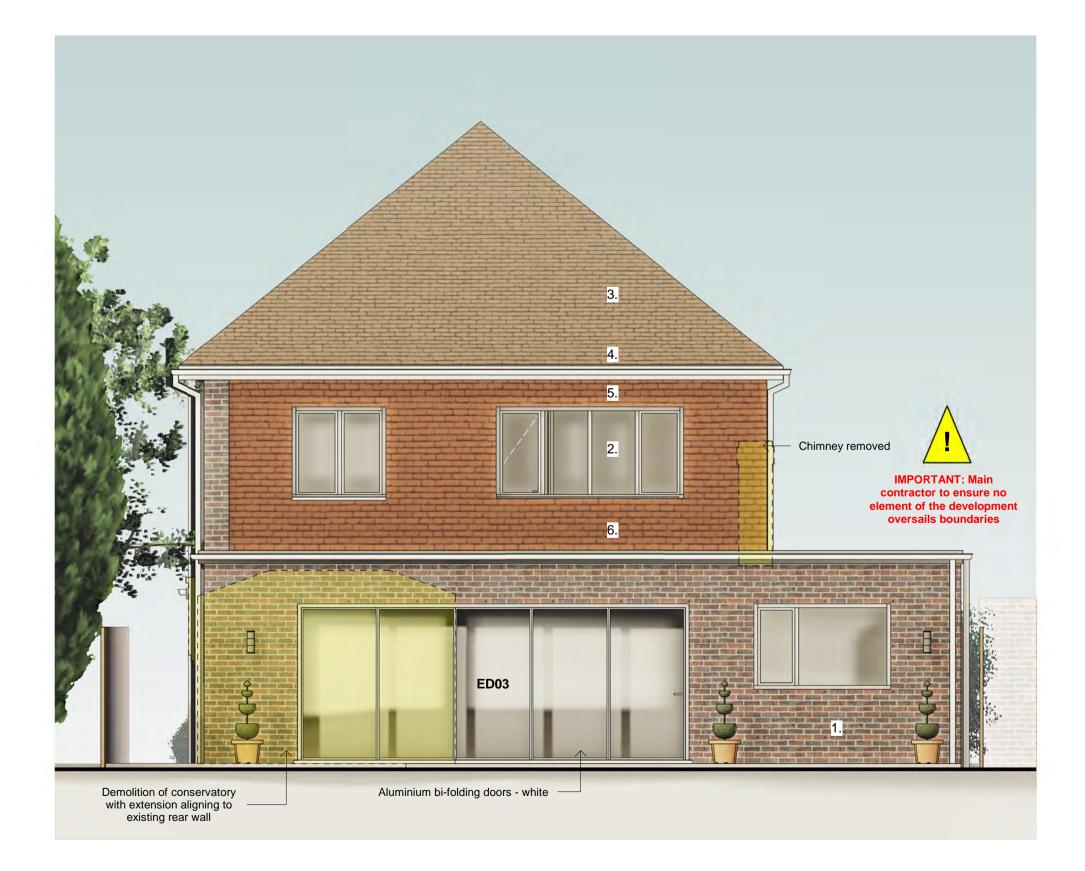

Front Elevation (PLANNING) 1 : 50

Rear Elevation (PLANNING)

## MATERIALS LEGEND

- 1 Facing brickwork red multi
- 2 PVCu double glazed windows/ doors - white
- 3 Concrete plain interlocking roof tiles - brown
- PVCu ogee profile gutters/ downpipes white 4
- PVCu fascia & soffits white 5
- 6 Concrete plain interlocking roof tiles - red