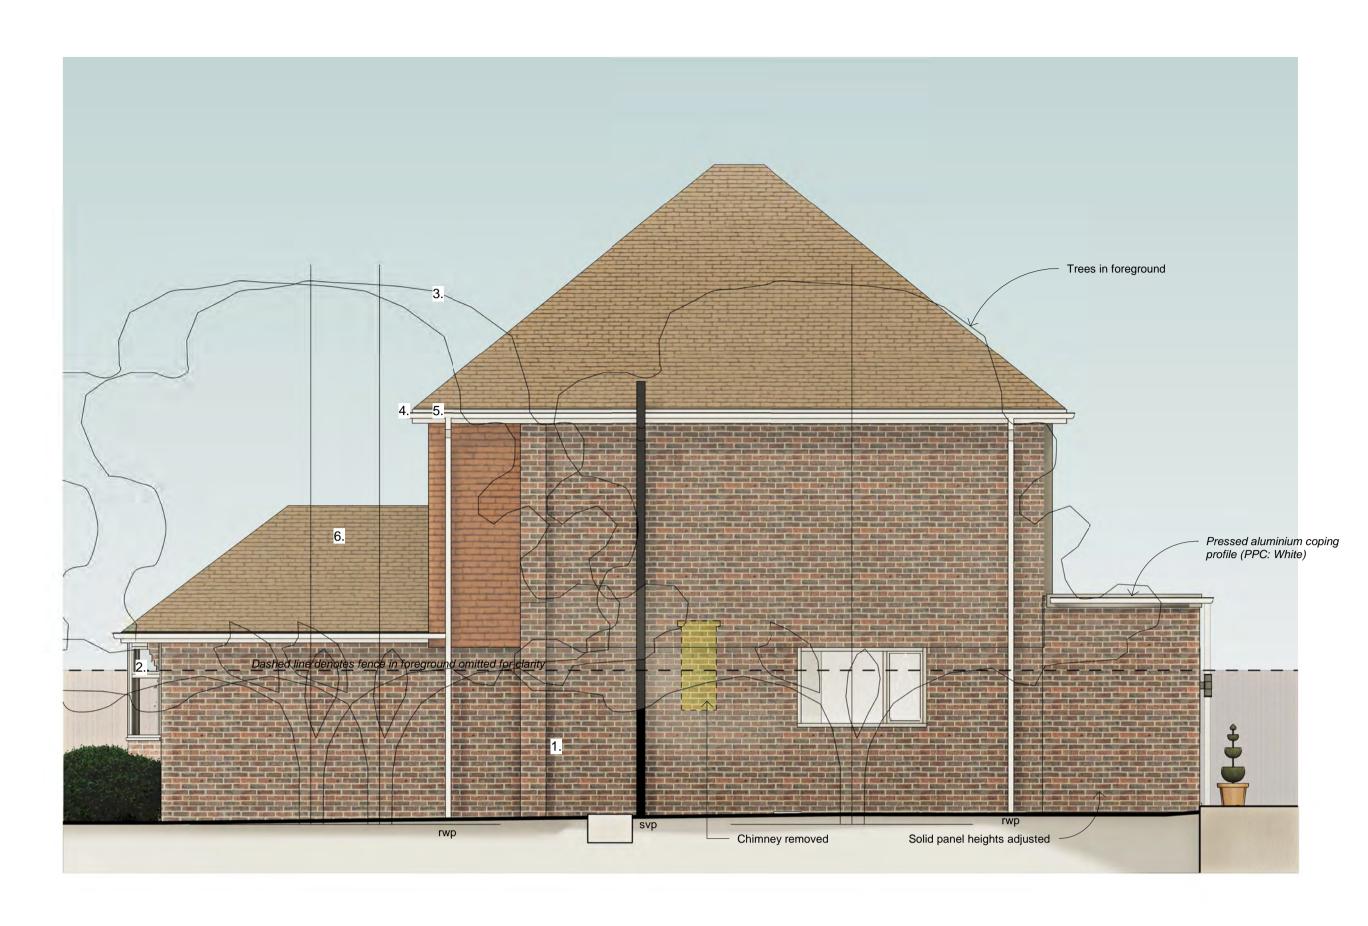

## Side Elevation (Right) (PLANNING)

NOTE: Report all errors and omissions to the Architect. All dimensions to be checked on site before fabrication.

- Contractors must verify all dimensions on site before setting out, commencing work, or making any shop drawings.
- All dimensions must be checked on site
  All setting out to be checked on site
  All levels must be checked on site and their datum confirmed
- This drawing must be read in conjunction with the relevant specification clauses
- This drawing must not be used for land transfer purposes

## MATERIALS LEGEND

- 1 Facing brickwork red multi
- 2 PVCu double glazed windows/ doors - white
- 3 Concrete plain interlocking roof tiles - brown
- PVCu ogee profile gutters/ downpipes white 4
- PVCu fascia & soffits white 5
- 6 Concrete plain interlocking roof tiles - red