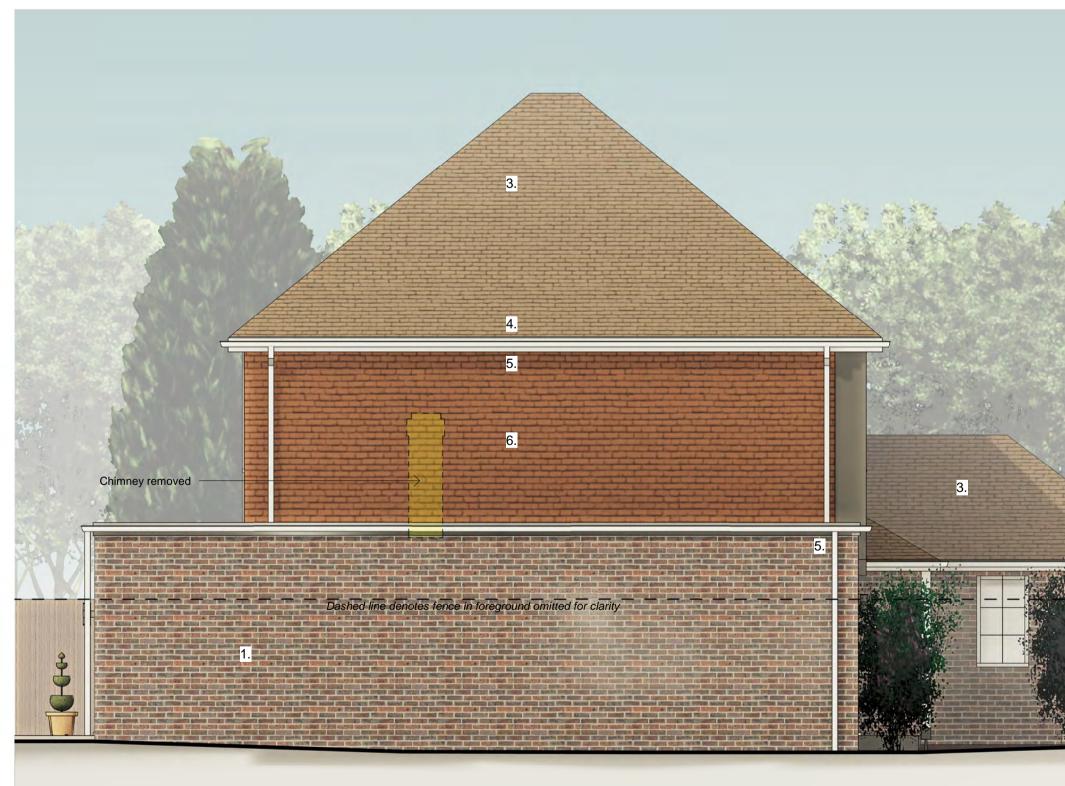

## Side Elevation (Right) (PLANNING)

NOTE: Report all errors and omissions to the Architect. All dimensions to be checked on site before fabrication.

- Contractors must verify all dimensions on site before setting out, commencing work, or making any shop drawings.
- All dimensions must be checked on site
  All setting out to be checked on site
  All levels must be checked on site and their datum confirmed
- This drawing must be read in conjunction with the relevant specification clauses
- This drawing must not be used for land transfer purposes

## MATERIALS LEGEND

- 1 Facing brickwork red multi
- 2 PVCu double glazed windows/ doors - white
- 3 Concrete plain interlocking roof tiles - brown
- PVCu ogee profile gutters/ downpipes white 4
- PVCu fascia & soffits white 5
- 6 Concrete plain interlocking roof tiles - red